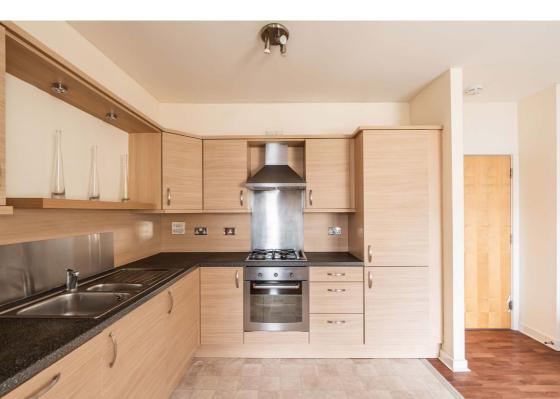

# Description

This is a well-maintained second-floor flat, featuring a practical and spacious layout ideal for modern living. Upon entry, you'll find two convenient storage cupboards in the hallway, providing ample space for coats, shoes, and other essentials. The heart of the home is the open-plan lounge and dining area, seamlessly connected to a contemporary kitchen. The kitchen is fully equipped with integrated appliances, including a washing machine, fridge/freezer, and oven with hob. The property boasts two bedrooms, each thoughtfully designed with fitted wardrobes for excellent storage. The main bedroom is a standout feature, offering a private en-suite bathroom fitted with a threepiece suite, complete with a shower over the bath for added convenience. Additionally, there's a separate, wellappointed shower room, perfect for guests or household members. The flat is fitted with gas central heating (GCH) and double glazing (DG) for year-round comfort and energy efficiency.