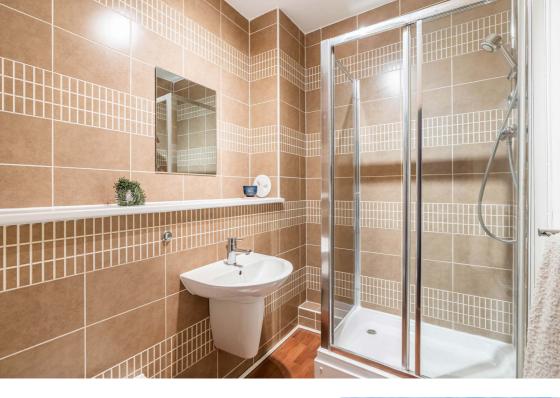

# Description

This is a well-maintained second-floor flat, featuring a practical and spacious layout ideal for modern living. Upon entry, you'll find two convenient storage cupboards in the hallway, providing ample space for coats, shoes, and other essentials. The heart of the home is the open-plan lounge and dining area, seamlessly connected to a contemporary kitchen. The kitchen is fully equipped with integrated appliances, including a washing machine, fridge/freezer, and oven with hob. The property boasts two bedrooms, each thoughtfully designed with fitted wardrobes for excellent storage. The main bedroom is a standout feature, offering a private en-suite bathroom fitted with a threepiece suite, complete with a shower over the bath for added convenience. Additionally, there's a separate, wellappointed shower room, perfect for guests or household members. The flat is fitted with gas central heating (GCH) and double glazing (DG) for year-round comfort and energy efficiency.