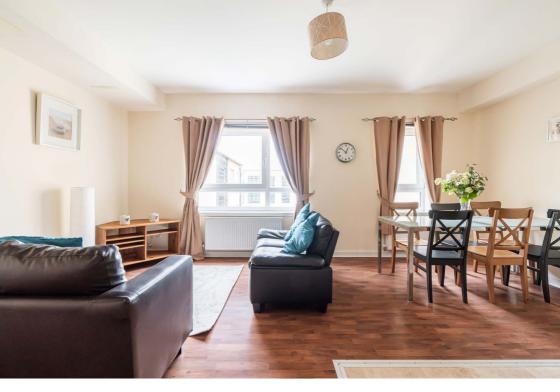

# Description

This is a well-maintained second-floor flat, featuring a practical and spacious layout ideal for modern living. Upon entry, you'll find two convenient storage cupboards in the hallway, providing ample space for coats, shoes, and other essentials. The heart of the home is the open-plan lounge and dining area, seamlessly connected to a contemporary kitchen. The kitchen is fully equipped with integrated appliances, including a washing machine, fridge/freezer, and oven with hob. The property boasts two bedrooms, each thoughtfully designed with fitted wardrobes for excellent storage. The main bedroom is a standout feature, offering a private en-suite bathroom fitted with a threepiece suite, complete with a shower over the bath for added convenience. Additionally, there's a separate, wellappointed shower room, perfect for guests or household members. The flat is fitted with gas central heating (GCH) and double glazing (DG) for year-round comfort and energy efficiency.