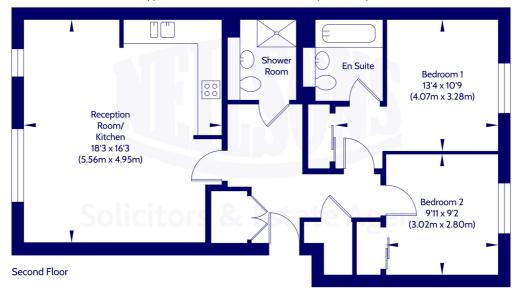

# Description

This is a well-maintained second-floor flat, featuring a practical and spacious layout ideal for modern living. Upon entry, you'll find two convenient storage cupboards in the hallway, providing ample space for coats, shoes, and other essentials. The heart of the home is the open-plan lounge and dining area, seamlessly connected to a contemporary kitchen. The kitchen is fully equipped with integrated appliances, including a washing machine, fridge/freezer, and oven with hob. The property boasts two bedrooms, each thoughtfully designed with fitted wardrobes for excellent storage. The main bedroom is a standout feature, offering a private en-suite bathroom fitted with a threepiece suite, complete with a shower over the bath for added convenience. Additionally, there's a separate, wellappointed shower room, perfect for guests or household members. The flat is fitted with gas central heating (GCH) and double glazing (DG) for year-round comfort and energy efficiency.

#### Approx. Gross Internal Floor Area 69.47 Sq M / 748 Sq Ft.

Area excludes garages, outbuildings, attics and eaves if applicable. All measurements are approximate. Not to scale. For identification only. © 2024 Neilsons Solicitors & Estate Agents. Plans by Planography.co.uk