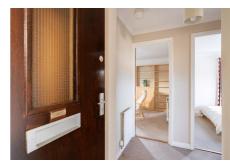

# **Description**

In brief the accommodation comprises; secure entry system, welcoming entrance hallway with useful storage and utility cupboard, light and airy living room/dining room, open plan stylish fitted kitchen with breakfast bar and storage cupboard, spacious double bedroom with mirrored fitted wardrobes and bathroom with three-piece suite and electric shower over bath. Further benefits include gas central heating, double glazing and good storage.