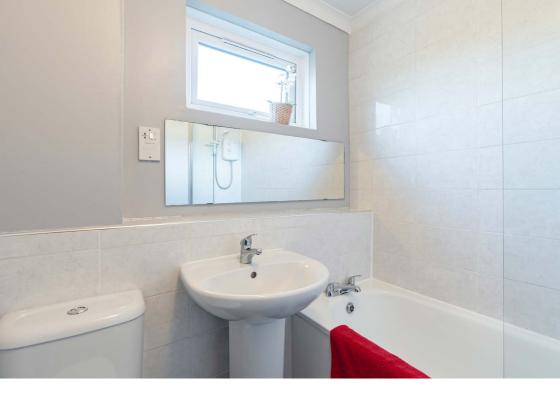

# **Description**

In brief the accommodation comprises; secure entry system, welcoming entrance hallway with useful storage and utility cupboard, light and airy living room/dining room, open plan stylish fitted kitchen with breakfast bar and storage cupboard, spacious double bedroom with mirrored fitted wardrobes and bathroom with three-piece suite and electric shower over bath. Further benefits include gas central heating, double glazing and good storage.