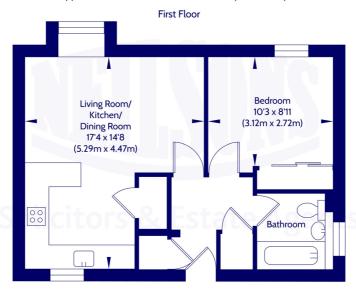

#### Approx. Gross Internal Floor Area 41.48 Sq M / 446 Sq Ft.

Area excludes garages, outbuildings, attics and eaves if applicable.
All measurements are approximate. Not to scale. For identification only.
© 2024 Neilsons Solicitors & Estate Agents. Plans by Planography.co.uk