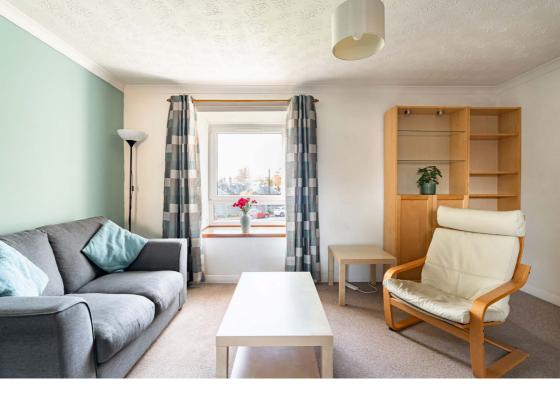

# **Description**

In brief the accommodation comprises; secure entry system, welcoming entrance hallway with useful storage and utility cupboard, light and airy living room/dining room, open plan stylish fitted kitchen with breakfast bar and storage cupboard, spacious double bedroom with mirrored fitted wardrobes and bathroom with three-piece suite and electric shower over bath. Further benefits include gas central heating, double glazing and good storage.