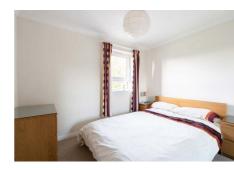

# **Description**

In brief the accommodation comprises; secure entry system, welcoming entrance hallway with useful storage and utility cupboard, light and airy living room/dining room, open plan stylish fitted kitchen with breakfast bar and storage cupboard, spacious double bedroom with mirrored fitted wardrobes and bathroom with three-piece suite and electric shower over bath. Further benefits include gas central heating, double glazing and good storage.