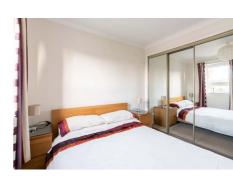

# **Description**

In brief the accommodation comprises; secure entry system, welcoming entrance hallway with useful storage and utility cupboard, light and airy living room/dining room, open plan stylish fitted kitchen with breakfast bar and storage cupboard, spacious double bedroom with mirrored fitted wardrobes and bathroom with three-piece suite and electric shower over bath. Further benefits include gas central heating, double glazing and good storage.