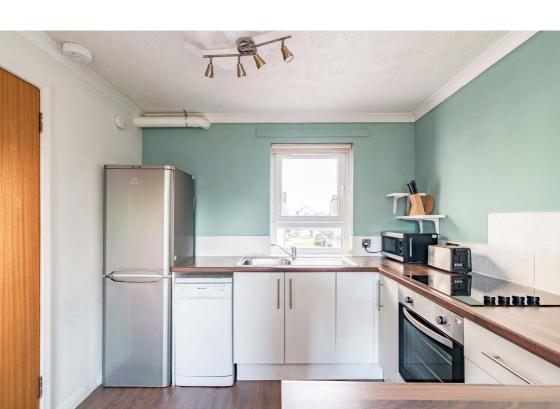

# **Description**

In brief the accommodation comprises; secure entry system, welcoming entrance hallway with useful storage and utility cupboard, light and airy living room/dining room, open plan stylish fitted kitchen with breakfast bar and storage cupboard, spacious double bedroom with mirrored fitted wardrobes and bathroom with three-piece suite and electric shower over bath. Further benefits include gas central heating, double glazing and good storage.

### **Extras**

ExtrasAll fitted floor coverings will be included in the sale together with the hob, oven, dishwasher, fridge/freezer and washing machine.