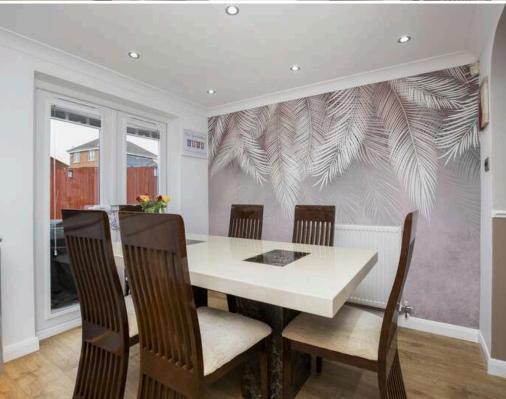

- Hallway
- Spacious living room with feature wall, dual aspect windows and under stair storage
- Stunning fully fitted dining kitchen with French doors and window to the rear, a range of modern handleless base and wall units, gorgeous Corian worktops with inset sink, under unit and plinth lighting, five ring gas hob, extractor, and double oven
- Utility room with rear garden access
- Ground floor WC
- Upper hallway with loft access
- Main bedroom with front facing window and water tank cupboard
- Lovely en-suite shower room with raindrop overhead shower and attachment
- · Bedroom two with rear facing window and full width wardrobes included
- Bedroom three with front facing Dormer style window, eves storage, fitted wardrobes included
- Bedroom four with rear facing window, fitted wardrobes included
- Superb family bathroom with three-piece white suite, electric shower over the bath, shower screen, wc and sink with built-in vanity unit
- Double glazing, gas central heating, and alarm system
- Private garden grounds to the front and rear which are ideal for outside entertaining and relaxation
- Driveway providing off-street parking
- Integral garage with both light and power