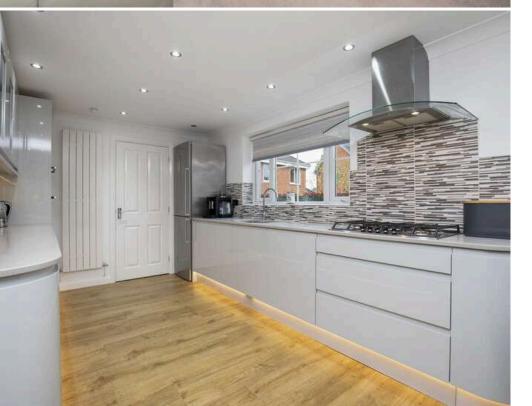

- Hallway
- Spacious living room with feature wall, dual aspect windows and under stair storage
- Stunning fully fitted dining kitchen with French doors and window to the rear, a range of modern handleless base and wall units, gorgeous Corian worktops with inset sink, under unit and plinth lighting, five ring gas hob, extractor, and double oven
- Utility room with rear garden access
- Ground floor WC
- Upper hallway with loft access
- Main bedroom with front facing window and water tank cupboard
- Lovely en-suite shower room with raindrop overhead shower and attachment
- · Bedroom two with rear facing window and full width wardrobes included
- Bedroom three with front facing Dormer style window, eves storage, fitted wardrobes included
- Bedroom four with rear facing window, fitted wardrobes included
- Superb family bathroom with three-piece white suite, electric shower over the bath, shower screen, wc and sink with built-in vanity unit
- Double glazing, gas central heating, and alarm system
- Private garden grounds to the front and rear which are ideal for outside entertaining and relaxation
- Driveway providing off-street parking
- Integral garage with both light and power