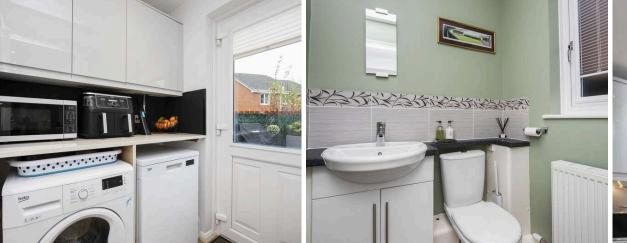

- Hallway
- Spacious living room with feature wall, dual aspect windows and under stair storage
- Stunning fully fitted dining kitchen with French doors and window to the rear, a range of modern handleless base and wall units, gorgeous Corian worktops with inset sink, under unit and plinth lighting, five ring gas hob, extractor, and double oven
- Utility room with rear garden access
- Ground floor WC
- Upper hallway with loft access
- Main bedroom with front facing window and water tank cupboard
- Lovely en-suite shower room with raindrop overhead shower and attachment
- · Bedroom two with rear facing window and full width wardrobes included
- Bedroom three with front facing Dormer style window, eves storage, fitted wardrobes included
- Bedroom four with rear facing window, fitted wardrobes included
- Superb family bathroom with three-piece white suite, electric shower over the bath, shower screen, wc and sink with built-in vanity unit
- Double glazing, gas central heating, and alarm system
- Private garden grounds to the front and rear which are ideal for outside entertaining and relaxation
- Driveway providing off-street parking
- Integral garage with both light and power