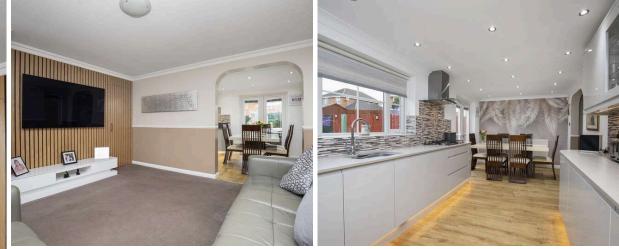

- Hallway
- Spacious living room with feature wall, dual aspect windows and under stair storage
- Stunning fully fitted dining kitchen with French doors and window to the rear, a range of modern handleless base and wall units, gorgeous Corian worktops with inset sink, under unit and plinth lighting, five ring gas hob, extractor, and double oven
- Utility room with rear garden access
- Ground floor WC
- Upper hallway with loft access
- Main bedroom with front facing window and water tank cupboard
- Lovely en-suite shower room with raindrop overhead shower and attachment
- · Bedroom two with rear facing window and full width wardrobes included
- Bedroom three with front facing Dormer style window, eves storage, fitted wardrobes included
- Bedroom four with rear facing window, fitted wardrobes included
- Superb family bathroom with three-piece white suite, electric shower over the bath, shower screen, wc and sink with built-in vanity unit
- Double glazing, gas central heating, and alarm system
- Private garden grounds to the front and rear which are ideal for outside entertaining and relaxation
- Driveway providing off-street parking
- Integral garage with both light and power