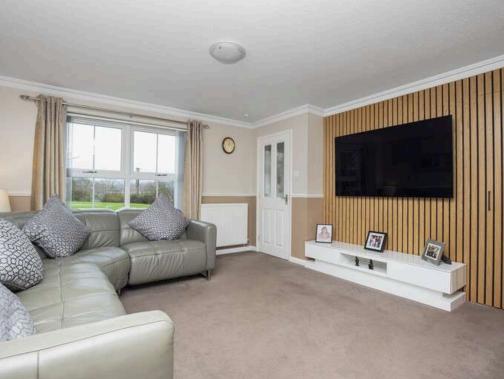

- Hallway
- Spacious living room with feature wall, dual aspect windows and under stair storage
- Stunning fully fitted dining kitchen with French doors and window to the rear, a range of modern handleless base and wall units, gorgeous Corian worktops with inset sink, under unit and plinth lighting, five ring gas hob, extractor, and double oven
- Utility room with rear garden access
- Ground floor WC
- Upper hallway with loft access
- Main bedroom with front facing window and water tank cupboard
- Lovely en-suite shower room with raindrop overhead shower and attachment
- · Bedroom two with rear facing window and full width wardrobes included
- Bedroom three with front facing Dormer style window, eves storage, fitted wardrobes included
- Bedroom four with rear facing window, fitted wardrobes included
- Superb family bathroom with three-piece white suite, electric shower over the bath, shower screen, wc and sink with built-in vanity unit
- Double glazing, gas central heating, and alarm system
- Private garden grounds to the front and rear which are ideal for outside entertaining and relaxation
- Driveway providing off-street parking
- Integral garage with both light and power