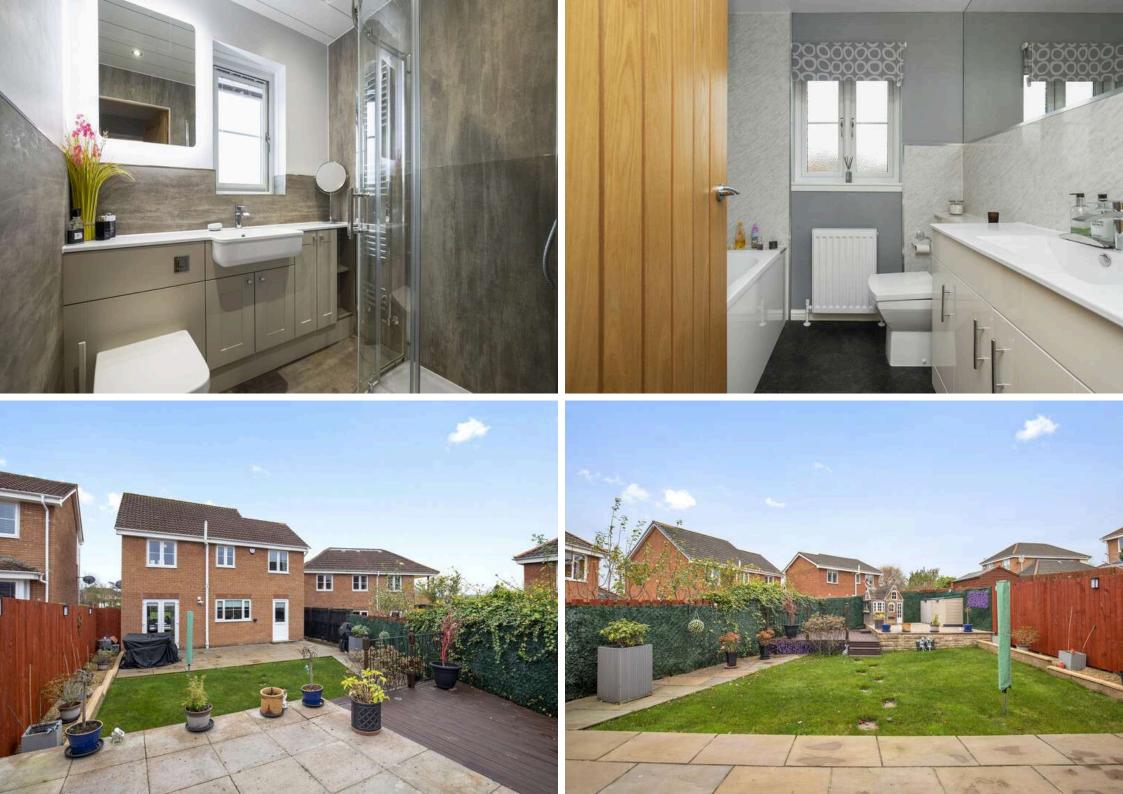

## Welcome

Welcome to 5 River Gore View, a stunning beautifully refurbished property with modern spacious accommodation. McDougall McQueen are delighted to present to the market this bright and spacious, modern four-bedroom, detached house, positioned in a prime location in a modern residential estate in the lovely Midlothian town of Gorebridge. This gorgeous property provides everything that is required for today's living and is presented in walk-in condition throughout. It is ideally placed to take advantage of all the transport links, including a local train station, shopping, and schooling Gorebridge has on offer. The property itself will make an ideal purchase for professional couples who love to entertain and those with growing families. There are private garden grounds to the front and rear which are ideal for outside entertaining, and a driveway provides off-street parking and access to an integral single garage. This property is sure to attract a lot of interest with its modern convenient location and we would recommend viewing at your earliest convenience.

- Hallway
- Spacious living room with feature wall, dual aspect windows and under stair storage
- Stunning fully fitted dining kitchen with French doors and window to the rear, a range of modern handleless base and wall units, gorgeous Corian worktops with inset sink, under unit and plinth lighting, five ring gas hob, extractor, and double oven
- Utility room with rear garden access
- Ground floor WC
- Upper hallway with loft access
- Main bedroom with front facing window and water tank cupboard
- Lovely en-suite shower room with raindrop overhead shower and attachment
- · Bedroom two with rear facing window and full width wardrobes included
- Bedroom three with front facing Dormer style window, eves storage, fitted wardrobes included
- Bedroom four with rear facing window, fitted wardrobes included
- Superb family bathroom with three-piece white suite, electric shower over the bath, shower screen, wc and sink with built-in vanity unit
- Double glazing, gas central heating, and alarm system
- Private garden grounds to the front and rear which are ideal for outside entertaining and relaxation
- Driveway providing off-street parking
- Integral garage with both light and power