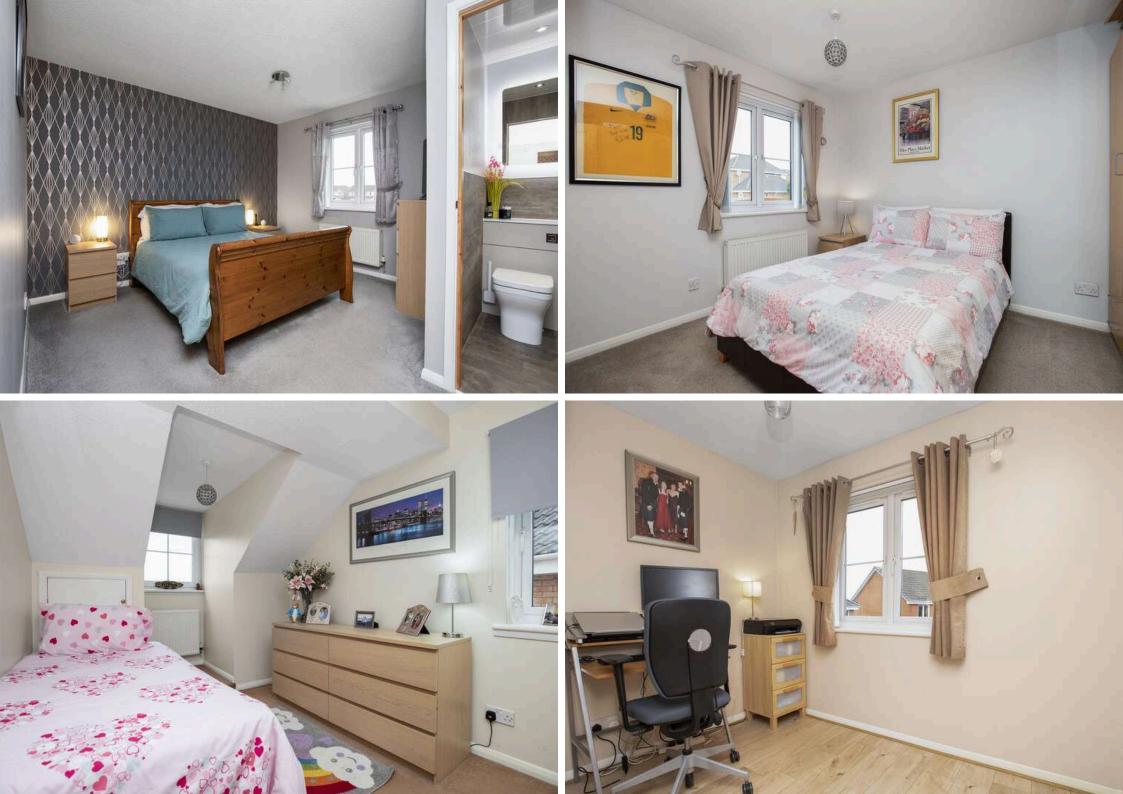

- Hallway
- Spacious living room with feature wall, dual aspect windows and under stair storage
- Stunning fully fitted dining kitchen with French doors and window to the rear, a range of modern handleless base and wall units, gorgeous Corian worktops with inset sink, under unit and plinth lighting, five ring gas hob, extractor, and double oven
- Utility room with rear garden access
- Ground floor WC
- Upper hallway with loft access
- Main bedroom with front facing window and water tank cupboard
- Lovely en-suite shower room with raindrop overhead shower and attachment
- · Bedroom two with rear facing window and full width wardrobes included
- Bedroom three with front facing Dormer style window, eves storage, fitted wardrobes included
- Bedroom four with rear facing window, fitted wardrobes included
- Superb family bathroom with three-piece white suite, electric shower over the bath, shower screen, wc and sink with built-in vanity unit
- Double glazing, gas central heating, and alarm system
- Private garden grounds to the front and rear which are ideal for outside entertaining and relaxation
- Driveway providing off-street parking
- Integral garage with both light and power