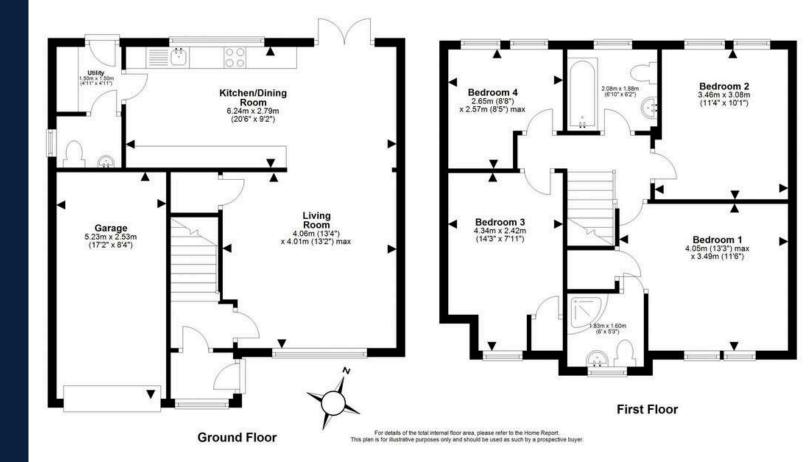

- Hallway
- Spacious living room with feature wall, dual aspect windows and under stair storage
- Stunning fully fitted dining kitchen with French doors and window to the rear, a range of modern handleless base and wall units, gorgeous Corian worktops with inset sink, under unit and plinth lighting, five ring gas hob, extractor, and double oven
- Utility room with rear garden access
- Ground floor WC
- Upper hallway with loft access
- Main bedroom with front facing window and water tank cupboard
- Lovely en-suite shower room with raindrop overhead shower and attachment
- · Bedroom two with rear facing window and full width wardrobes included
- Bedroom three with front facing Dormer style window, eves storage, fitted wardrobes included
- Bedroom four with rear facing window, fitted wardrobes included
- Superb family bathroom with three-piece white suite, electric shower over the bath, shower screen, wc and sink with built-in vanity unit
- Double glazing, gas central heating, and alarm system
- Private garden grounds to the front and rear which are ideal for outside entertaining and relaxation
- Driveway providing off-street parking
- Integral garage with both light and power