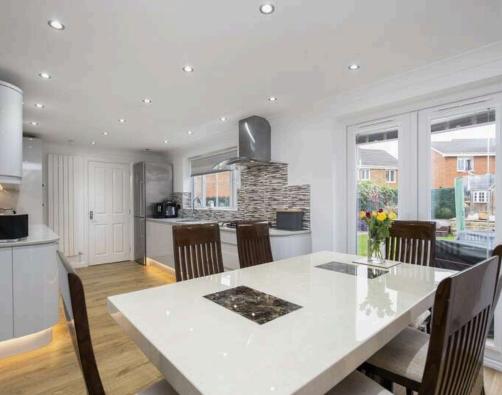

- Hallway
- Spacious living room with feature wall, dual aspect windows and under stair storage
- Stunning fully fitted dining kitchen with French doors and window to the rear, a range of modern handleless base and wall units, gorgeous Corian worktops with inset sink, under unit and plinth lighting, five ring gas hob, extractor, and double oven
- Utility room with rear garden access
- Ground floor WC
- Upper hallway with loft access
- Main bedroom with front facing window and water tank cupboard
- Lovely en-suite shower room with raindrop overhead shower and attachment
- · Bedroom two with rear facing window and full width wardrobes included
- Bedroom three with front facing Dormer style window, eves storage, fitted wardrobes included
- Bedroom four with rear facing window, fitted wardrobes included
- Superb family bathroom with three-piece white suite, electric shower over the bath, shower screen, wc and sink with built-in vanity unit
- Double glazing, gas central heating, and alarm system
- Private garden grounds to the front and rear which are ideal for outside entertaining and relaxation
- Driveway providing off-street parking
- Integral garage with both light and power