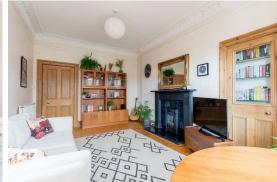

The accommodation features a stunning bay window lounge, complemented by ornate cornicing and a decorative fireplace, creating a perfect space for relaxing with family and friends. The modern kitchen is well-equipped with a range of wall and floor-mounted units, a gas hob, electric oven, and a washer/dryer, all included in the sale. The flat offers two generous double bedrooms, with the master benefiting from a convenient study area, ideal for home working. The bathroom includes a three-piece suite with a mains-powered shower over the bath. The property also benefits from gas central heating and double glazing throughout, ensuring energy efficiency. Additional features include access to a large communal drying green at the rear and on-street permit parking.