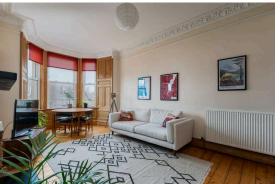

The accommodation features a stunning bay window lounge, complemented by ornate cornicing and a decorative fireplace, creating a perfect space for relaxing with family and friends. The modern kitchen is well-equipped with a range of wall and floor-mounted units, a gas hob, electric oven, and a washer/dryer, all included in the sale. The flat offers two generous double bedrooms, with the master benefiting from a convenient study area, ideal for home working. The bathroom includes a three-piece suite with a mains-powered shower over the bath. The property also benefits from gas central heating and double glazing throughout, ensuring energy efficiency. Additional features include access to a large communal drying green at the rear and on-street permit parking.