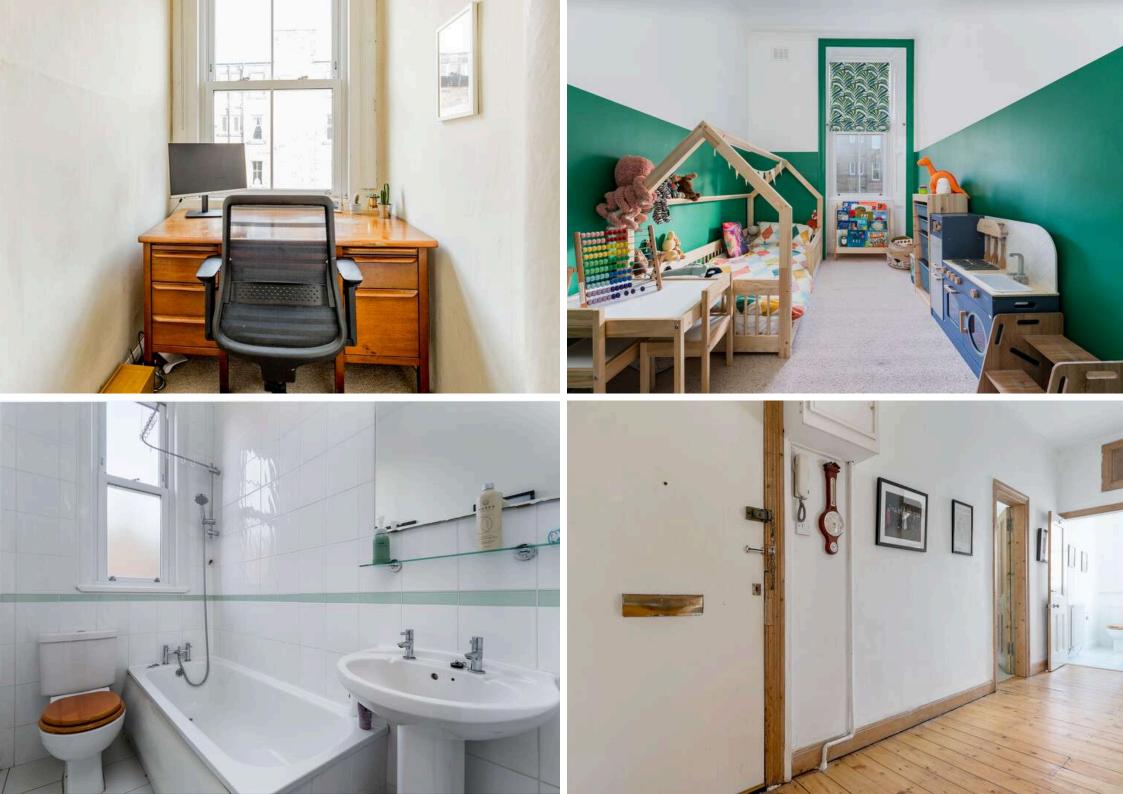

The accommodation features a stunning bay window lounge, complemented by ornate cornicing and a decorative fireplace, creating a perfect space for relaxing with family and friends. The modern kitchen is well-equipped with a range of wall and floor-mounted units, a gas hob, electric oven, and a washer/dryer, all included in the sale. The flat offers two generous double bedrooms, with the master benefiting from a convenient study area, ideal for home working. The bathroom includes a three-piece suite with a mains-powered shower over the bath. The property also benefits from gas central heating and double glazing throughout, ensuring energy efficiency. Additional features include access to a large communal drying green at the rear and on-street permit parking.