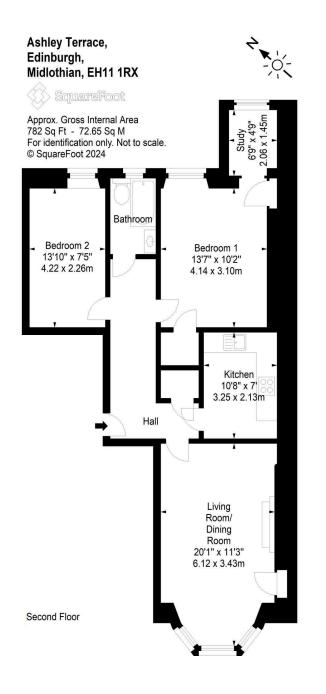

## Offers Over £315,000

- Beautiful bay window lounge featuring ornate cornice and decorative fireplace
- Kitchen fitted with a range of floor and wall mounted units, gas hob and electric oven and washer/drier included in sale
- Two double bedrooms with master featuring study area
- Bathroom fitted with three-piece suite and mains shower over the bath
- Gas central heating and double glazing
- Communal drying green
- On-street permit parking

The accommodation features a stunning bay window lounge, complemented by ornate cornicing and a decorative fireplace, creating a perfect space for relaxing with family and friends. The modern kitchen is well-equipped with a range of wall and floor-mounted units, a gas hob, electric oven, and a washer/dryer, all included in the sale. The flat offers two generous double bedrooms, with the master benefiting from a convenient study area, ideal for home working. The bathroom includes a three-piece suite with a mains-powered shower over the bath. The property also benefits from gas central heating and double glazing throughout, ensuring energy efficiency. Additional features include access to a large communal drying green at the rear and on-street permit parking.