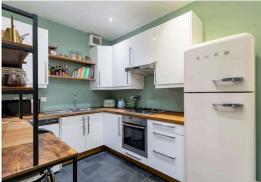

The accommodation features a stunning bay window lounge, complemented by ornate cornicing and a decorative fireplace, creating a perfect space for relaxing with family and friends. The modern kitchen is well-equipped with a range of wall and floor-mounted units, a gas hob, electric oven, and a washer/dryer, all included in the sale. The flat offers two generous double bedrooms, with the master benefiting from a convenient study area, ideal for home working. The bathroom includes a three-piece suite with a mains-powered shower over the bath. The property also benefits from gas central heating and double glazing throughout, ensuring energy efficiency. Additional features include access to a large communal drying green at the rear and on-street permit parking.