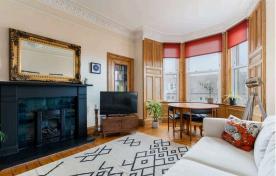

The accommodation features a stunning bay window lounge, complemented by ornate cornicing and a decorative fireplace, creating a perfect space for relaxing with family and friends. The modern kitchen is well-equipped with a range of wall and floor-mounted units, a gas hob, electric oven, and a washer/dryer, all included in the sale. The flat offers two generous double bedrooms, with the master benefiting from a convenient study area, ideal for home working. The bathroom includes a three-piece suite with a mains-powered shower over the bath. The property also benefits from gas central heating and double glazing throughout, ensuring energy efficiency. Additional features include access to a large communal drying green at the rear and on-street permit parking.