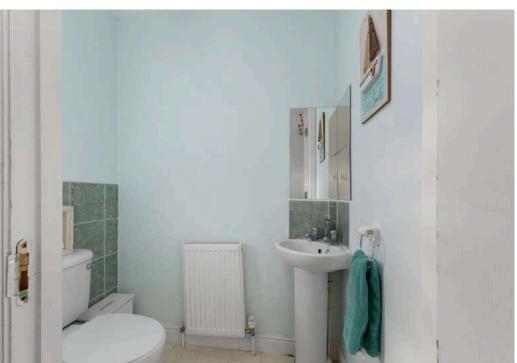

The accommodation comprises:

- Entrance hall with carpeted staircase
- Generous living room which opens into the dining room
- Well equipped kitchen with a range of wall and base mounted units, worktops and appliances
- Downstairs WC with wash basin
- Upstairs there is a landing with storage cupboard
- Fully tiled family bathroom with WC, wash basin and bath with rainfall shower over
- Two spacious rear facing double bedrooms with built-in wardrobes
- Good sized third bedroom with storage cupboard / wardrobe