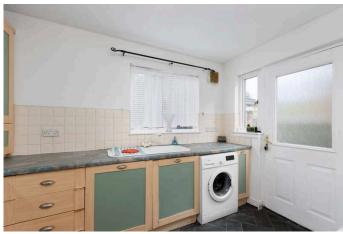

The accommodation comprises:

- Entrance hall with carpeted staircase
- Generous living room which opens into the dining room
- Well equipped kitchen with a range of wall and base mounted units, worktops and appliances
- Downstairs WC with wash basin
- Upstairs there is a landing with storage cupboard
- Fully tiled family bathroom with WC, wash basin and bath with rainfall shower over
- Two spacious rear facing double bedrooms with built-in wardrobes
- Good sized third bedroom with storage cupboard / wardrobe