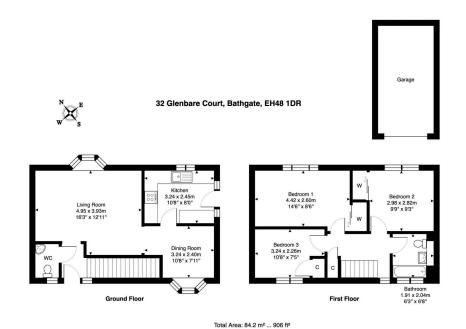

#### Description

Substantial two storey, three-bedroom detached villa within a modern development and situated within a guiet cul de sac. The property is well presented throughout and in good condition. It further benefits from a private garage, driveway and pleasantly landscaped front and rear gardens. The property benefits from double glazing and gas central heating.

The accommodation comprises:

- Entrance hall with carpeted staircase
- Generous living room which opens into the dining room
- Well equipped kitchen with a range of wall and base mounted units, worktops and appliances
- Downstairs WC with wash basin
- Upstairs there is a landing with storage cupboard
- Fully tiled family bathroom with WC, wash basin and bath with rainfall shower over
- Two spacious rear facing double bedrooms with built-in wardrobes
- Good sized third bedroom with storage cupboard / wardrobe