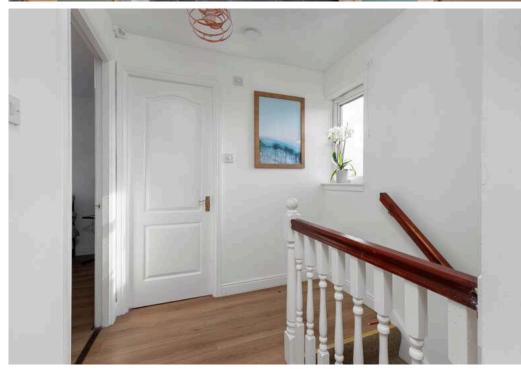

The accommodation comprises:

- Entrance hall with carpeted staircase
- Generous living room which opens into the dining room
- Well equipped kitchen with a range of wall and base mounted units, worktops and appliances
- Downstairs WC with wash basin
- Upstairs there is a landing with storage cupboard
- Fully tiled family bathroom with WC, wash basin and bath with rainfall shower over
- Two spacious rear facing double bedrooms with built-in wardrobes
- Good sized third bedroom with storage cupboard / wardrobe