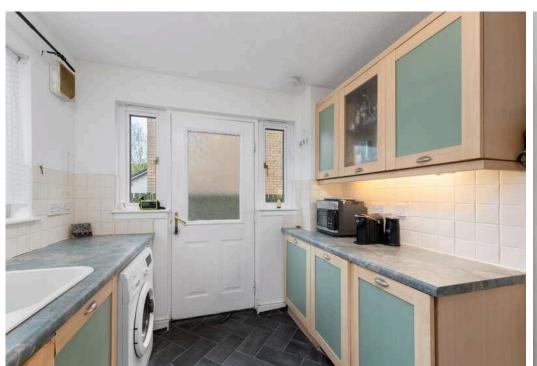

The accommodation comprises:

- Entrance hall with carpeted staircase
- Generous living room which opens into the dining room
- Well equipped kitchen with a range of wall and base mounted units, worktops and appliances
- Downstairs WC with wash basin
- Upstairs there is a landing with storage cupboard
- Fully tiled family bathroom with WC, wash basin and bath with rainfall shower over
- Two spacious rear facing double bedrooms with built-in wardrobes
- Good sized third bedroom with storage cupboard / wardrobe