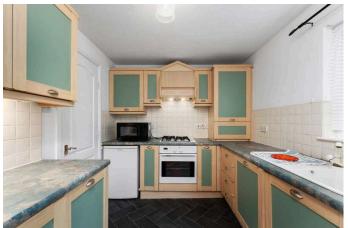

The accommodation comprises:

- Entrance hall with carpeted staircase
- Generous living room which opens into the dining room
- Well equipped kitchen with a range of wall and base mounted units, worktops and appliances
- Downstairs WC with wash basin
- Upstairs there is a landing with storage cupboard
- Fully tiled family bathroom with WC, wash basin and bath with rainfall shower over
- Two spacious rear facing double bedrooms with built-in wardrobes
- Good sized third bedroom with storage cupboard / wardrobe