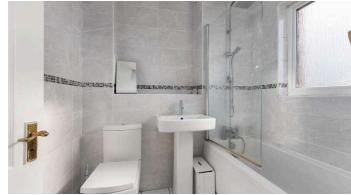

The accommodation comprises:

- Entrance hall with carpeted staircase
- Generous living room which opens into the dining room
- Well equipped kitchen with a range of wall and base mounted units, worktops and appliances
- Downstairs WC with wash basin
- Upstairs there is a landing with storage cupboard
- Fully tiled family bathroom with WC, wash basin and bath with rainfall shower over
- Two spacious rear facing double bedrooms with built-in wardrobes
- Good sized third bedroom with storage cupboard / wardrobe