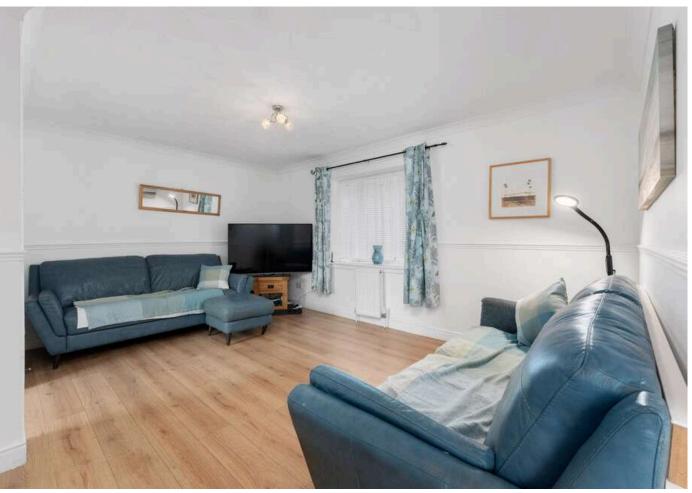

The accommodation comprises:

- Entrance hall with carpeted staircase
- Generous living room which opens into the dining room
- Well equipped kitchen with a range of wall and base mounted units, worktops and appliances
- Downstairs WC with wash basin
- Upstairs there is a landing with storage cupboard
- Fully tiled family bathroom with WC, wash basin and bath with rainfall shower over
- Two spacious rear facing double bedrooms with built-in wardrobes
- Good sized third bedroom with storage cupboard / wardrobe