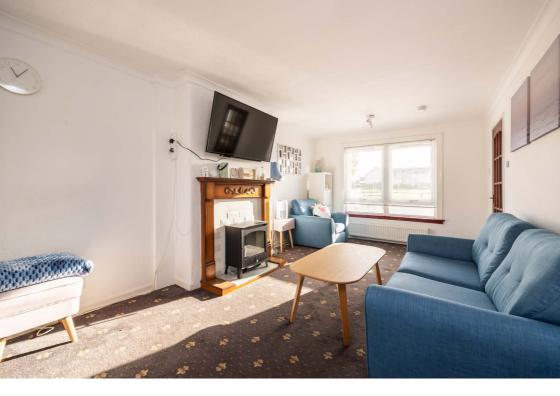

### **Description**

Internally, the property is presented in true move-in condition while briefly comprising of; welcoming entrance hallway, bright and spacious dual-aspect lounge/diner with an electric fireplace, fully-fitted kitchen with a range of integrated and freestanding white goods as well as tiling in splash areas whilst being styled with wooden cabinets and a dark worktop, landing with attic access, first generous double bedroom with ample room for different configurations and a lovely open outlook, second good sized double bedroom with space for freestanding furniture, and a modern fully-paneled shower room with a rainfall shower, heated towel rail and light-up mirror.