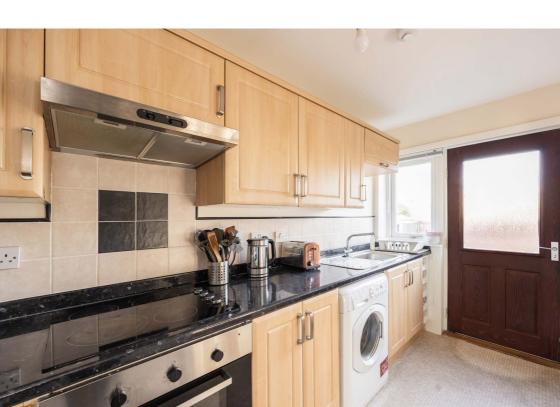

### **Description**

Internally, the property is presented in true move-in condition while briefly comprising of; welcoming entrance hallway, bright and spacious dual-aspect lounge/diner with an electric fireplace, fully-fitted kitchen with a range of integrated and freestanding white goods as well as tiling in splash areas whilst being styled with wooden cabinets and a dark worktop, landing with attic access, first generous double bedroom with ample room for different configurations and a lovely open outlook, second good sized double bedroom with space for freestanding furniture, and a modern fully-paneled shower room with a rainfall shower, heated towel rail and light-up mirror.

#### **Extras**

Selected fixtures and fittings, including; integrated electric hob, oven and extractor hood, freestanding fridge-freezer and washing machine, light fittings and fitted floor coverings. Other items may be available through separate negotiation.