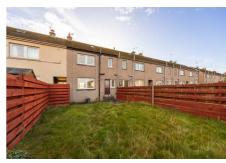

### **Gardens and Parking**

To the front of the property lies a low maintenance driveway for secure off-street parking while to the rear, a good sized private garden mostly laid to lawn. There is also on-street free parking to accommodate visitors.