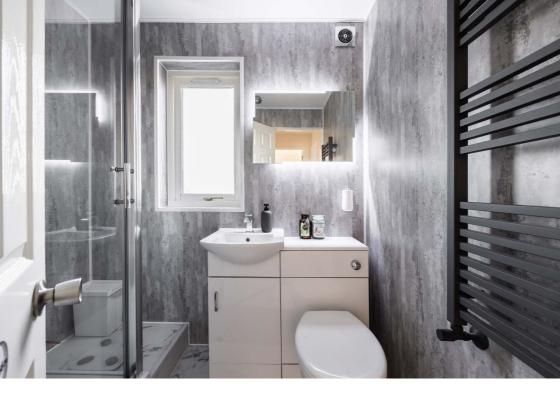

### **Description**

Internally, the property is presented in true move-in condition while briefly comprising of; welcoming entrance hallway, bright and spacious dual-aspect lounge/diner with an electric fireplace, fully-fitted kitchen with a range of integrated and freestanding white goods as well as tiling in splash areas whilst being styled with wooden cabinets and a dark worktop, landing with attic access, first generous double bedroom with ample room for different configurations and a lovely open outlook, second good sized double bedroom with space for freestanding furniture, and a modern fully-paneled shower room with a rainfall shower, heated towel rail and light-up mirror.