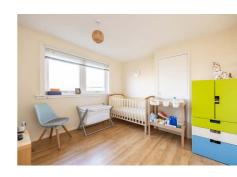

### **Description**

Internally, the property is presented in true move-in condition while briefly comprising of; welcoming entrance hallway, bright and spacious dual-aspect lounge/diner with an electric fireplace, fully-fitted kitchen with a range of integrated and freestanding white goods as well as tiling in splash areas whilst being styled with wooden cabinets and a dark worktop, landing with attic access, first generous double bedroom with ample room for different configurations and a lovely open outlook, second good sized double bedroom with space for freestanding furniture, and a modern fully-paneled shower room with a rainfall shower, heated towel rail and light-up mirror.