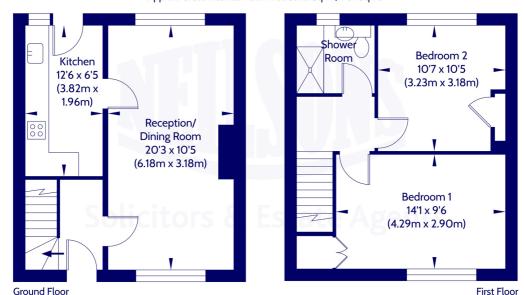

#### Approx. Gross Internal Floor Area 65.12 Sq M / 701 Sq Ft.

Area excludes garages, outbuildings, attics and eaves if applicable. All measurements are approximate. Not to scale. For identification only. © 2024 Neilsons Solicitors & Estate Agents. Plans by Planography.co.uk