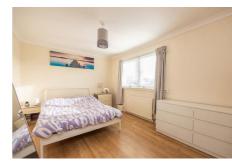

### **Description**

Internally, the property is presented in true move-in condition while briefly comprising of; welcoming entrance hallway, bright and spacious dual-aspect lounge/diner with an electric fireplace, fully-fitted kitchen with a range of integrated and freestanding white goods as well as tiling in splash areas whilst being styled with wooden cabinets and a dark worktop, landing with attic access, first generous double bedroom with ample room for different configurations and a lovely open outlook, second good sized double bedroom with space for freestanding furniture, and a modern fully-paneled shower room with a rainfall shower, heated towel rail and light-up mirror.