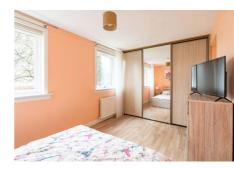

## Description

The internal space briefly comprises: secure entry system, welcoming hallway, light and airy reception/dining room, fitted kitchen with appliances, spacious double bedroom with large fitted wardrobes and bathroom with three-piece suite and shower over bath. Further benefits include gas central heating and double glazing.