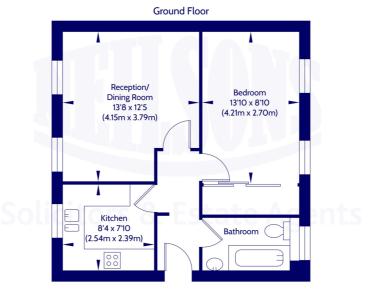

## Description

The internal space briefly comprises: secure entry system, welcoming hallway, light and airy reception/dining room, fitted kitchen with appliances, spacious double bedroom with large fitted wardrobes and bathroom with three-piece suite and shower over bath. Further benefits include gas central heating and double glazing.

#### Approx. Gross Internal Floor Area 43.5 Sq M / 468 Sq Ft.

Area excludes garages, outbuildings, attics and eaves if applicable. All measurements are approximate. Not to scale. For identification only. © 2024 Neilsons Solicitors & Estate Agents. Plans by Planography.co.uk