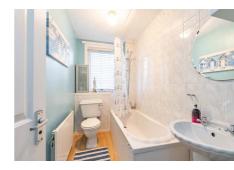

## Description

The internal space briefly comprises: secure entry system, welcoming hallway, light and airy reception/dining room, fitted kitchen with appliances, spacious double bedroom with large fitted wardrobes and bathroom with three-piece suite and shower over bath. Further benefits include gas central heating and double glazing.