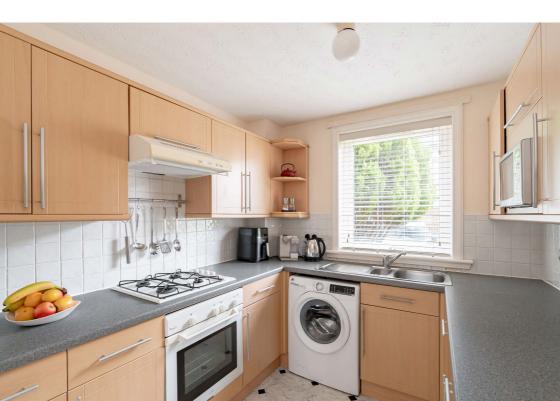

## Description

The internal space briefly comprises: secure entry system, welcoming hallway, light and airy reception/dining room, fitted kitchen with appliances, spacious double bedroom with large fitted wardrobes and bathroom with three-piece suite and shower over bath. Further benefits include gas central heating and double glazing.

## **Extras**

All fitted floor coverings will be included in the sale together with the integrated fridge, integrated freezer, hob and oven.