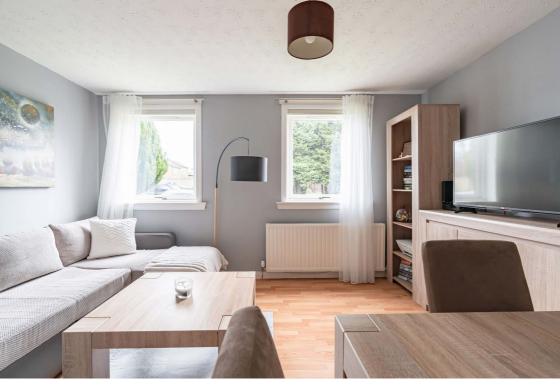

## Description

The internal space briefly comprises: secure entry system, welcoming hallway, light and airy reception/dining room, fitted kitchen with appliances, spacious double bedroom with large fitted wardrobes and bathroom with three-piece suite and shower over bath. Further benefits include gas central heating and double glazing.