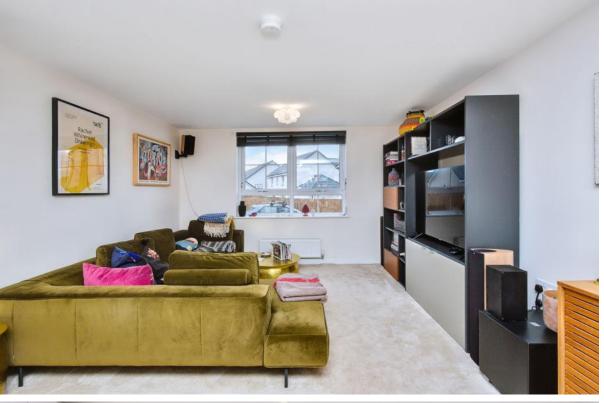

LAW • PROPERTY • FINANCE

Mortonhall, Edinburgh EH17 8RS

This four/five-bedroom detached house comes with spacious, contemporary interiors, offering its new owners fantastic family accommodation, including a living room and a large, stylish dining kitchen with high-quality worktops and rear garden access. It boasts four/five bedrooms, consisting of a principal suite with a mirrored built-in wardrobe plus an en-suite shower room, and four further bedrooms (two with fitted mirrored wardrobes), plus the versatility to use the fifth bedroom as a home office. Completing the accommodation is a modern, four-piece bathroom and a guest WC. Externally, the property benefits from a landscaped front garden and large, fully enclosed rear garden with outdoor seating, in addition to a multi-car driveway and a double garage. Extras: all fitted floor and window coverings, plus kitchen appliances are included in the sale. No warranties or guarantees shall be provided in relation to any of the services, moveables, and/or appliances included in the price, as these items are to be left in a sold as seen condition.

## **FEATURES**

- Impressive, modern detached house over two floors
- Sought-after residential development in Mortonhall
- Within easy commuting distance of the city centre
- Neutral, contemporary interiors throughout
- Entrance hall with guest WC
- Spacious southeast-facing living room
- Stylish kitchen with large dining area and French doors
- Separate utility room, styled the same as the kitchen
- Principal suite with bedroom, fitted wardrobes and en-suite
- Three further bedrooms (two with fitted wardrobes)
- Versatile study/fifth bedroom with under-stair storage
- Four-piece family bathroom
- Large rear garden with outdoor seating
- Private driveway leading to a double garage
- Gas central heating, double glazing and solar panels