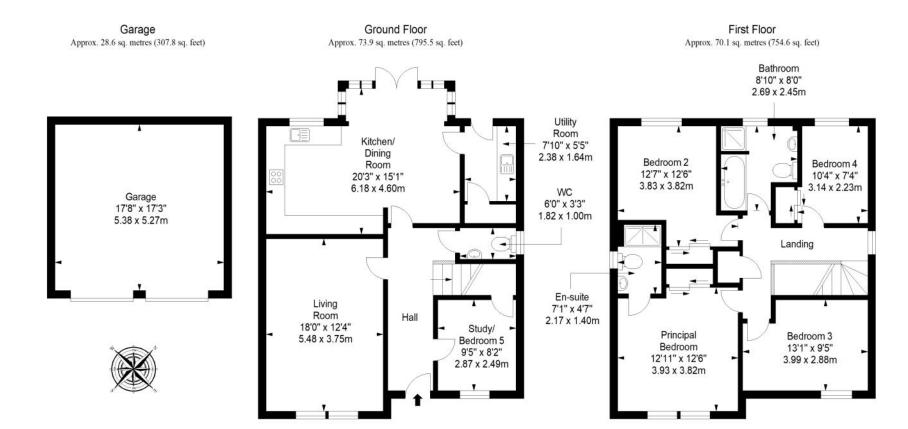

LAW • PROPERTY • FINANCE

Mortonhall, Edinburgh EH17 8RS

This four/five-bedroom detached house comes with spacious, contemporary interiors, offering its new owners fantastic family accommodation, including a living room and a large, stylish dining kitchen with high-quality worktops and rear garden access. It boasts four/five bedrooms, consisting of a principal suite with a mirrored built-in wardrobe plus an en-suite shower room, and four further bedrooms (two with fitted mirrored wardrobes), plus the versatility to use the fifth bedroom as a home office. Completing the accommodation is a modern, four-piece bathroom and a guest WC. Externally, the property benefits from a landscaped front garden and large, fully enclosed rear garden with outdoor seating, in addition to a multi-car driveway and a double garage. Extras: all fitted floor and window coverings, plus kitchen appliances are included in the sale. No warranties or guarantees shall be provided in relation to any of the services, moveables, and/or appliances included in the price, as these items are to be left in a sold as seen condition.

## **FEATURES**

- Impressive, modern detached house over two floors
- Sought-after residential development in Mortonhall
- Within easy commuting distance of the city centre
- Neutral, contemporary interiors throughout
- Entrance hall with guest WC
- Spacious southeast-facing living room
- Stylish kitchen with large dining area and French doors
- Separate utility room, styled the same as the kitchen
- Principal suite with bedroom, fitted wardrobes and en-suite
- Three further bedrooms (two with fitted wardrobes)
- Versatile study/fifth bedroom with under-stair storage
- Four-piece family bathroom
- Large rear garden with outdoor seating
- Private driveway leading to a double garage
- Gas central heating, double glazing and solar panels

"THIS GENEROUS DETACHED
HOUSE ENJOYS
CONTEMPORARY INTERIORS
WITH LOVELY GARDENS AND
EXTENSIVE PRIVATE
PARKING."

Total area: approx. 172.6 sq. metres (1857.9 sq. feet)

GILSONGRAY.CO.UK