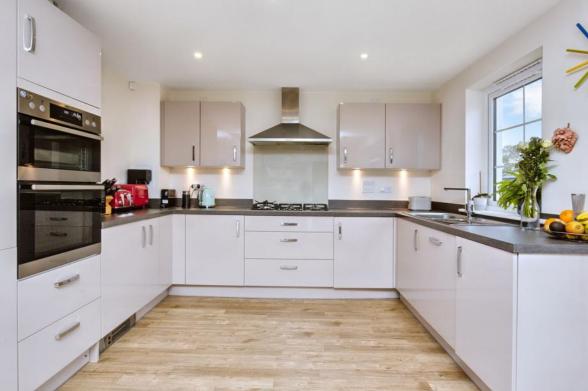

LAW • PROPERTY • FINANCE

Mortonhall, Edinburgh EH17 8RS

This four/five-bedroom detached house comes with spacious, contemporary interiors, offering its new owners fantastic family accommodation, including a living room and a large, stylish dining kitchen with high-quality worktops and rear garden access. It boasts four/five bedrooms, consisting of a principal suite with a mirrored built-in wardrobe plus an en-suite shower room, and four further bedrooms (two with fitted mirrored wardrobes), plus the versatility to use the fifth bedroom as a home office. Completing the accommodation is a modern, four-piece bathroom and a guest WC. Externally, the property benefits from a landscaped front garden and large, fully enclosed rear garden with outdoor seating, in addition to a multi-car driveway and a double garage. Extras: all fitted floor and window coverings, plus kitchen appliances are included in the sale. No warranties or guarantees shall be provided in relation to any of the services, moveables, and/or appliances included in the price, as these items are to be left in a sold as seen condition.

## **FEATURES**

- Impressive, modern detached house over two floors
- Sought-after residential development in Mortonhall
- Within easy commuting distance of the city centre
- Neutral, contemporary interiors throughout
- Entrance hall with guest WC
- Spacious southeast-facing living room
- Stylish kitchen with large dining area and French doors
- Separate utility room, styled the same as the kitchen
- Principal suite with bedroom, fitted wardrobes and en-suite
- Three further bedrooms (two with fitted wardrobes)
- Versatile study/fifth bedroom with under-stair storage
- Four-piece family bathroom
- Large rear garden with outdoor seating
- Private driveway leading to a double garage
- Gas central heating, double glazing and solar panels