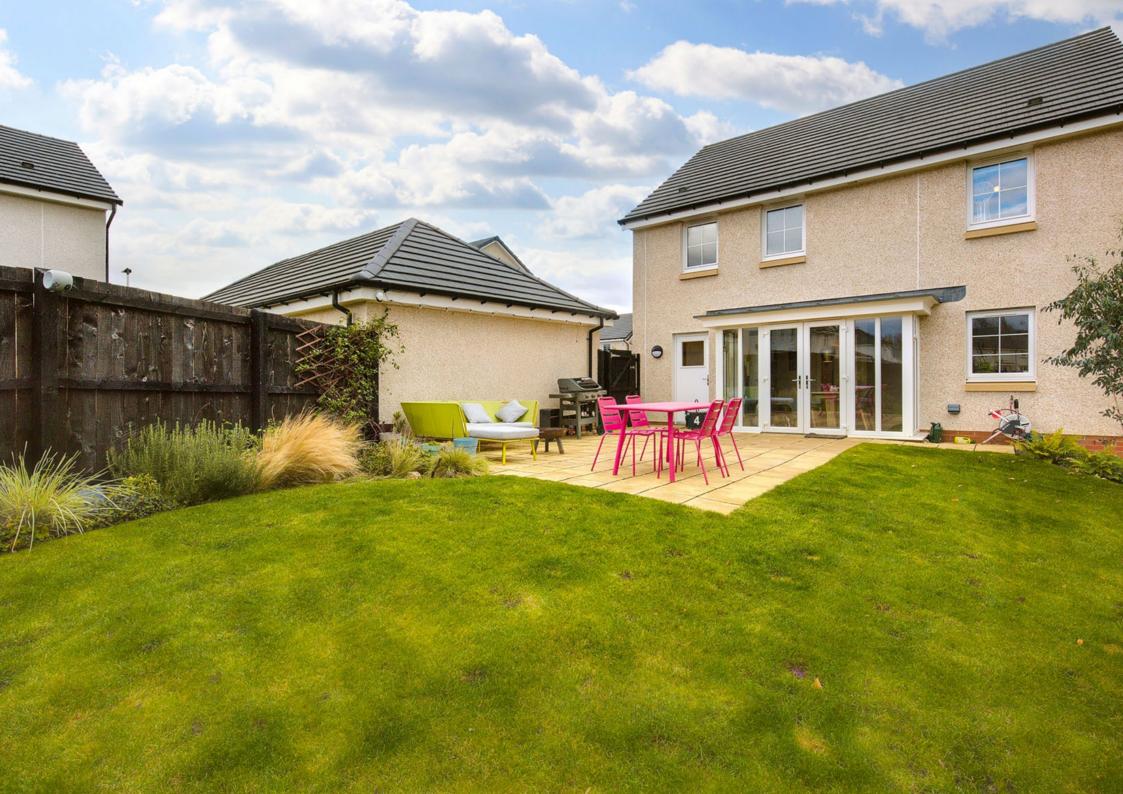

LAW • PROPERTY • FINANCE

Mortonhall, Edinburgh EH17 8RS

This four/five-bedroom detached house comes with spacious, contemporary interiors, offering its new owners fantastic family accommodation, including a living room and a large, stylish dining kitchen with high-quality worktops and rear garden access. It boasts four/five bedrooms, consisting of a principal suite with a mirrored built-in wardrobe plus an en-suite shower room, and four further bedrooms (two with fitted mirrored wardrobes), plus the versatility to use the fifth bedroom as a home office. Completing the accommodation is a modern, four-piece bathroom and a guest WC. Externally, the property benefits from a landscaped front garden and large, fully enclosed rear garden with outdoor seating, in addition to a multi-car driveway and a double garage. Extras: all fitted floor and window coverings, plus kitchen appliances are included in the sale. No warranties or guarantees shall be provided in relation to any of the services, moveables, and/or appliances included in the price, as these items are to be left in a sold as seen condition.

## **FEATURES**

- Impressive, modern detached house over two floors
- Sought-after residential development in Mortonhall
- Within easy commuting distance of the city centre
- Neutral, contemporary interiors throughout
- Entrance hall with guest WC
- Spacious southeast-facing living room
- Stylish kitchen with large dining area and French doors
- Separate utility room, styled the same as the kitchen
- Principal suite with bedroom, fitted wardrobes and en-suite
- Three further bedrooms (two with fitted wardrobes)
- Versatile study/fifth bedroom with under-stair storage
- Four-piece family bathroom
- Large rear garden with outdoor seating
- Private driveway leading to a double garage
- Gas central heating, double glazing and solar panels

"THIS GENEROUS DETACHED
HOUSE ENJOYS
CONTEMPORARY INTERIORS
WITH LOVELY GARDENS AND
EXTENSIVE PRIVATE
PARKING."

Total area: approx. 172.6 sq. metres (1857.9 sq. feet)

GILSONGRAY.CO.UK