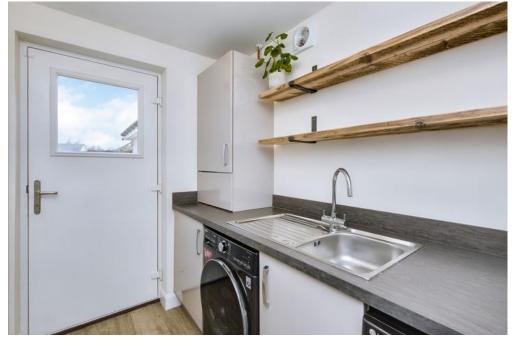

LAW • PROPERTY • FINANCE

Mortonhall, Edinburgh EH17 8RS

This four/five-bedroom detached house comes with spacious, contemporary interiors, offering its new owners fantastic family accommodation, including a living room and a large, stylish dining kitchen with high-quality worktops and rear garden access. It boasts four/five bedrooms, consisting of a principal suite with a mirrored built-in wardrobe plus an en-suite shower room, and four further bedrooms (two with fitted mirrored wardrobes), plus the versatility to use the fifth bedroom as a home office. Completing the accommodation is a modern, four-piece bathroom and a guest WC. Externally, the property benefits from a landscaped front garden and large, fully enclosed rear garden with outdoor seating, in addition to a multi-car driveway and a double garage. Extras: all fitted floor and window coverings, plus kitchen appliances are included in the sale. No warranties or guarantees shall be provided in relation to any of the services, moveables, and/or appliances included in the price, as these items are to be left in a sold as seen condition.

## **FEATURES**

- Impressive, modern detached house over two floors
- Sought-after residential development in Mortonhall
- Within easy commuting distance of the city centre
- Neutral, contemporary interiors throughout
- Entrance hall with guest WC
- Spacious southeast-facing living room
- Stylish kitchen with large dining area and French doors
- Separate utility room, styled the same as the kitchen
- Principal suite with bedroom, fitted wardrobes and en-suite
- Three further bedrooms (two with fitted wardrobes)
- Versatile study/fifth bedroom with under-stair storage
- Four-piece family bathroom
- Large rear garden with outdoor seating
- Private driveway leading to a double garage
- Gas central heating, double glazing and solar panels