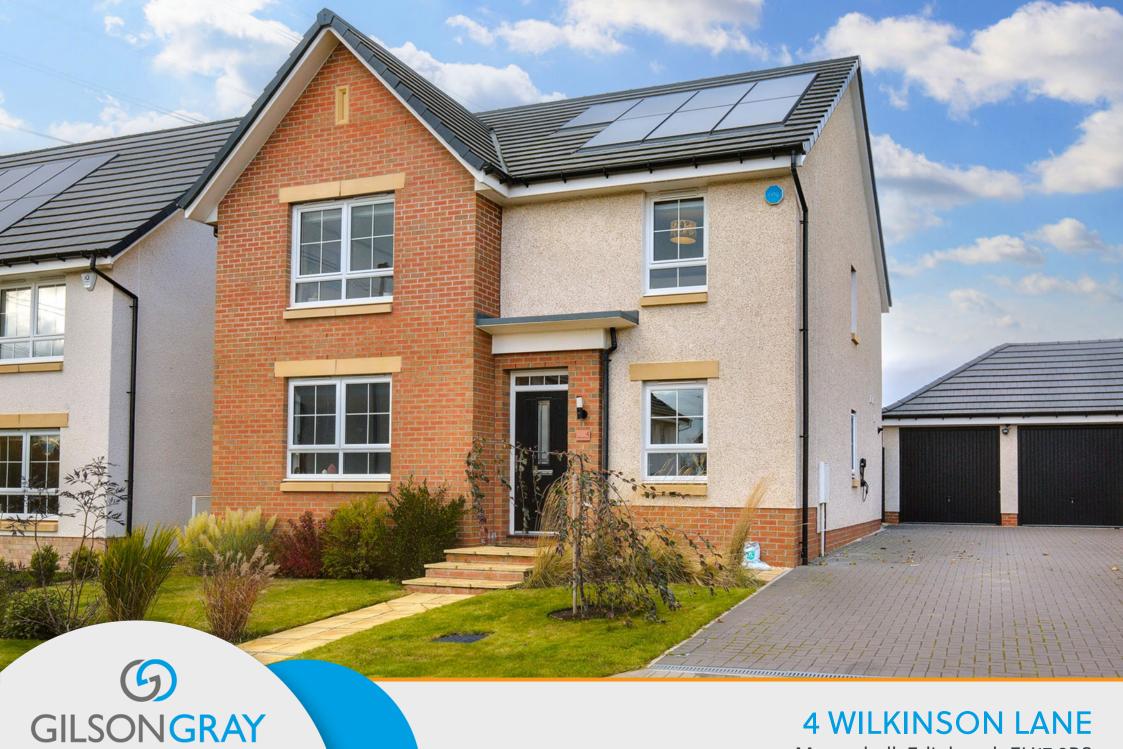

LAW • PROPERTY • FINANCE

Mortonhall, Edinburgh EH17 8RS

This four/five-bedroom detached house comes with spacious, contemporary interiors, offering its new owners fantastic family accommodation, including a living room and a large, stylish dining kitchen with high-quality worktops and rear garden access. It boasts four/five bedrooms, consisting of a principal suite with a mirrored built-in wardrobe plus an en-suite shower room, and four further bedrooms (two with fitted mirrored wardrobes), plus the versatility to use the fifth bedroom as a home office. Completing the accommodation is a modern, four-piece bathroom and a guest WC. Externally, the property benefits from a landscaped front garden and large, fully enclosed rear garden with outdoor seating, in addition to a multi-car driveway and a double garage. Extras: all fitted floor and window coverings, plus kitchen appliances are included in the sale. No warranties or guarantees shall be provided in relation to any of the services, moveables, and/or appliances included in the price, as these items are to be left in a sold as seen condition.

## **FEATURES**

- Impressive, modern detached house over two floors
- Sought-after residential development in Mortonhall
- Within easy commuting distance of the city centre
- Neutral, contemporary interiors throughout
- Entrance hall with guest WC
- Spacious southeast-facing living room
- Stylish kitchen with large dining area and French doors
- Separate utility room, styled the same as the kitchen
- Principal suite with bedroom, fitted wardrobes and en-suite
- Three further bedrooms (two with fitted wardrobes)
- Versatile study/fifth bedroom with under-stair storage
- Four-piece family bathroom
- Large rear garden with outdoor seating
- Private driveway leading to a double garage
- Gas central heating, double glazing and solar panels