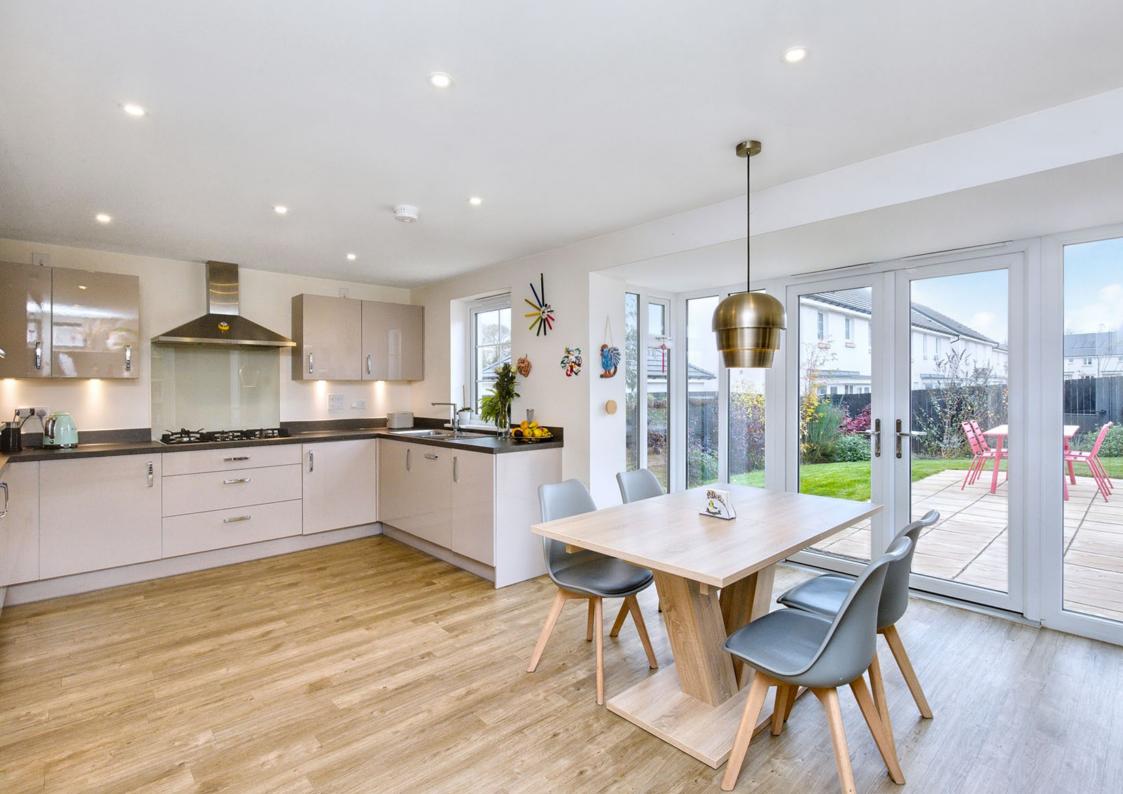

LAW • PROPERTY • FINANCE

Mortonhall, Edinburgh EH17 8RS

This four/five-bedroom detached house comes with spacious, contemporary interiors, offering its new owners fantastic family accommodation, including a living room and a large, stylish dining kitchen with high-quality worktops and rear garden access. It boasts four/five bedrooms, consisting of a principal suite with a mirrored built-in wardrobe plus an en-suite shower room, and four further bedrooms (two with fitted mirrored wardrobes), plus the versatility to use the fifth bedroom as a home office. Completing the accommodation is a modern, four-piece bathroom and a guest WC. Externally, the property benefits from a landscaped front garden and large, fully enclosed rear garden with outdoor seating, in addition to a multi-car driveway and a double garage. Extras: all fitted floor and window coverings, plus kitchen appliances are included in the sale. No warranties or guarantees shall be provided in relation to any of the services, moveables, and/or appliances included in the price, as these items are to be left in a sold as seen condition.

## **FEATURES**

- Impressive, modern detached house over two floors
- Sought-after residential development in Mortonhall
- Within easy commuting distance of the city centre
- Neutral, contemporary interiors throughout
- Entrance hall with guest WC
- Spacious southeast-facing living room
- Stylish kitchen with large dining area and French doors
- Separate utility room, styled the same as the kitchen
- Principal suite with bedroom, fitted wardrobes and en-suite
- Three further bedrooms (two with fitted wardrobes)
- Versatile study/fifth bedroom with under-stair storage
- Four-piece family bathroom
- Large rear garden with outdoor seating
- Private driveway leading to a double garage
- Gas central heating, double glazing and solar panels