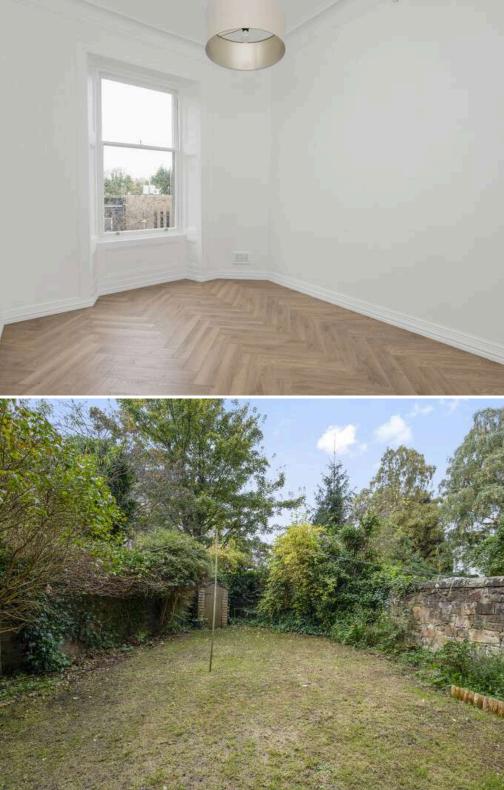

# Welcome

Beautifully presented and fully refurbished one bedroom first floor traditional tenement flat located in the prestigious Morningside area of Edinburgh. The property is close to excellent local amenities whilst being a short distance from Edinburgh city centre. Offering contemporary styling whilst retaining many fine original features. this bright and spacious flat benefits from a secure door entry system and shared communal garden to the rear. Presented to the market in genuine turnkey condition throughout we would recommend an early viewing.

- Reception hallway with excellent storage facilities including store cupboards with light and power
- Bright and spacious living room, with a large bay window to the front with open outlook, open shelved Edinburgh press, cornice, ceiling rose, and feature bespoke fireplace with living flame gas fire. Note ignition is not working
- Newly fitted kitchen with a range of base and wall units with under unit lighting, white work surfaces. Gas hob, designer extractor hood, electric oven, integrated washer dryer, integrated dishwasher, integrated fridge and dining recess with ample space for entertaining
- Spacious front facing double bedroom with window to front and cornice
- Fully tiled bathroom comprising, WC, wall mount wash hand basin, bath with electric Mira shower over, shower screen, towel radiator, and extractor
- Gas central heating and fully refurbished sash and case single glazing
- Secure entry system
- Shared garden to the rear
- Permit holder on street parking