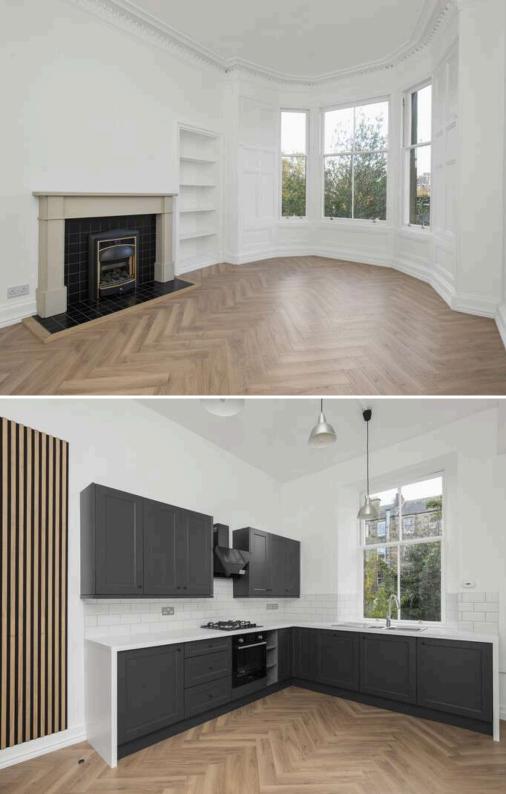

- Reception hallway with excellent storage facilities including store cupboards with light and power
- Bright and spacious living room, with a large bay window to the front with open outlook, open shelved Edinburgh press, cornice, ceiling rose, and feature bespoke fireplace with living flame gas fire. Note ignition is not working
- Newly fitted kitchen with a range of base and wall units with under unit lighting, white work surfaces. Gas hob, designer extractor hood, electric oven, integrated washer dryer, integrated dishwasher, integrated fridge and dining recess with ample space for entertaining
- Spacious front facing double bedroom with window to front and cornice
- Fully tiled bathroom comprising, WC, wall mount wash hand basin, bath with electric Mira shower over, shower screen, towel radiator, and extractor
- Gas central heating and fully refurbished sash and case single glazing
- Secure entry system
- Shared garden to the rear
- Permit holder on street parking