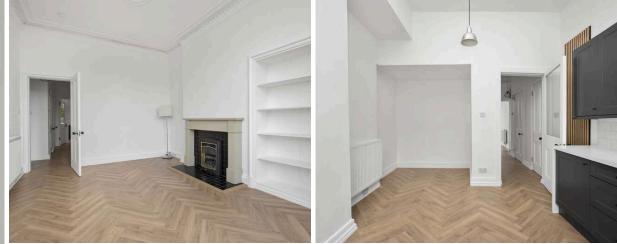

- Reception hallway with excellent storage facilities including store cupboards with light and power
- Bright and spacious living room, with a large bay window to the front with open outlook, open shelved Edinburgh press, cornice, ceiling rose, and feature bespoke fireplace with living flame gas fire. Note ignition is not working
- Newly fitted kitchen with a range of base and wall units with under unit lighting, white work surfaces. Gas hob, designer extractor hood, electric oven, integrated washer dryer, integrated dishwasher, integrated fridge and dining recess with ample space for entertaining
- Spacious front facing double bedroom with window to front and cornice
- Fully tiled bathroom comprising, WC, wall mount wash hand basin, bath with electric Mira shower over, shower screen, towel radiator, and extractor
- Gas central heating and fully refurbished sash and case single glazing
- Secure entry system
- Shared garden to the rear
- Permit holder on street parking