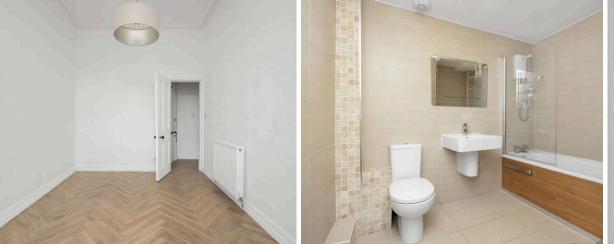

- Reception hallway with excellent storage facilities including store cupboards with light and power
- Bright and spacious living room, with a large bay window to the front with open outlook, open shelved Edinburgh press, cornice, ceiling rose, and feature bespoke fireplace with living flame gas fire. Note ignition is not working
- Newly fitted kitchen with a range of base and wall units with under unit lighting, white work surfaces. Gas hob, designer extractor hood, electric oven, integrated washer dryer, integrated dishwasher, integrated fridge and dining recess with ample space for entertaining
- Spacious front facing double bedroom with window to front and cornice
- Fully tiled bathroom comprising, WC, wall mount wash hand basin, bath with electric Mira shower over, shower screen, towel radiator, and extractor
- Gas central heating and fully refurbished sash and case single glazing
- Secure entry system
- Shared garden to the rear
- Permit holder on street parking