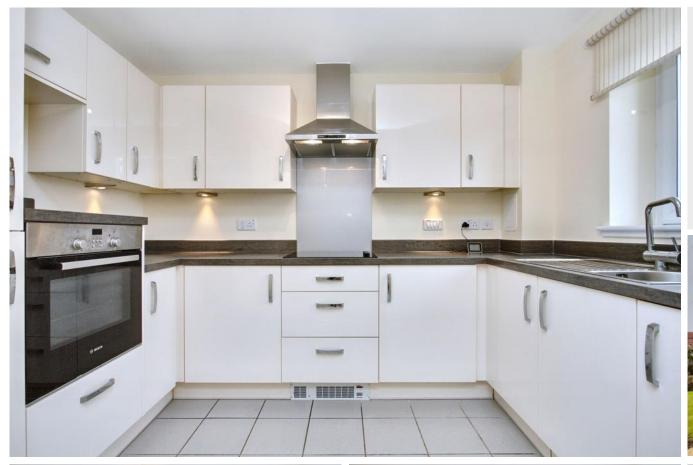

Extras: Integrated kitchen appliances comprising an oven, hob, extractor hood, and fridge/freezer will be included in the sale. Please note, no warranties or guarantees shall be provided for the appliances. Annual factor charge is £2,648.92 (reviewed every August).

# **FEATURES**

- First-floor retirement flat in exclusive North Berwick
- Secure shared entrance and lift service
- Welcoming hall with large built-in store
- Generous living/dining room
- Contemporary, fully integrated kitchen
- Double bedroom with walk-in wardrobe
- Attractive, modern shower room
- Landscaped, well-maintained shared gardens
- Private residents' parking
- Shared lounge, laundry, and guest facilities
- Careline alarm system