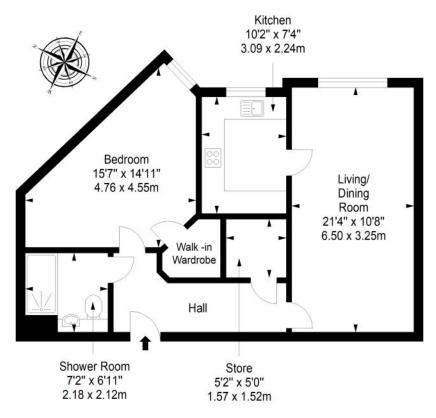

# **FEATURES**

- First-floor retirement flat in exclusive North Berwick
- Secure shared entrance and lift service
- Welcoming hall with large built-in store
- Generous living/dining room
- Contemporary, fully integrated kitchen
- Double bedroom with walk-in wardrobe
- Attractive, modern shower room
- Landscaped, well-maintained shared gardens
- Private residents' parking
- Shared lounge, laundry, and guest facilities
- Careline alarm system

#### First Floor

Approx. 62.4 sq. metres (671.7 sq. feet)

Total area: approx. 62.4 sq. metres (671.7 sq. feet)

rightmove \( \triangle \) Zoopla.co.uk

OnThe/Market

These particulars were prepared on the basis of our own knowledge of the local area and, in respect of the property itself, information supplied to us by our clients; all reasonable steps were taken at the time of preparing these particulars to ensure that all details contained in them were accurate. All statements contained in the particulars are for information only and all parties should not rely upon them as statements or representations of fact. In particular, (a) descriptions, measurements and only. Our clients may instruct us to set a closing date for offers at short notice and therefore if you wish to pursue interest in this property, you should immediately instruct your solicitor to note interest with us. Our clients reserve the right to conclude a bargain for the sale of the above subjects or any part thereof ahead of a notified closing date and will not be obliged to accept either the highest or indeed any offer for the above subjects or any part thereof. All measurements have been taken using a sonic tape and cannot be regarded as guaranteed given the limitations of the device. Services and/or appliances referred to in these particulars have not been tested and no warranty is given that they are in full working order.