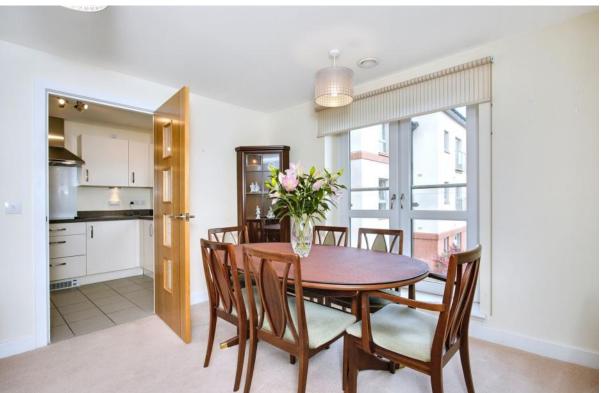

# **FEATURES**

- First-floor retirement flat in exclusive North Berwick
- Secure shared entrance and lift service
- Welcoming hall with large built-in store
- Generous living/dining room
- Contemporary, fully integrated kitchen
- Double bedroom with walk-in wardrobe
- Attractive, modern shower room
- Landscaped, well-maintained shared gardens
- Private residents' parking
- Shared lounge, laundry, and guest facilities
- Careline alarm system