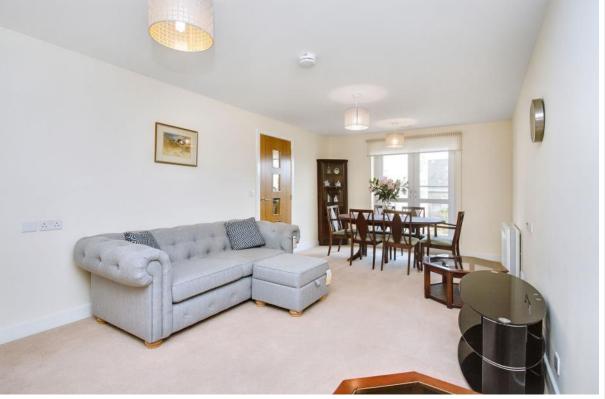

# **FEATURES**

- First-floor retirement flat in exclusive North Berwick
- Secure shared entrance and lift service
- Welcoming hall with large built-in store
- Generous living/dining room
- Contemporary, fully integrated kitchen
- Double bedroom with walk-in wardrobe
- Attractive, modern shower room
- Landscaped, well-maintained shared gardens
- Private residents' parking
- Shared lounge, laundry, and guest facilities
- Careline alarm system