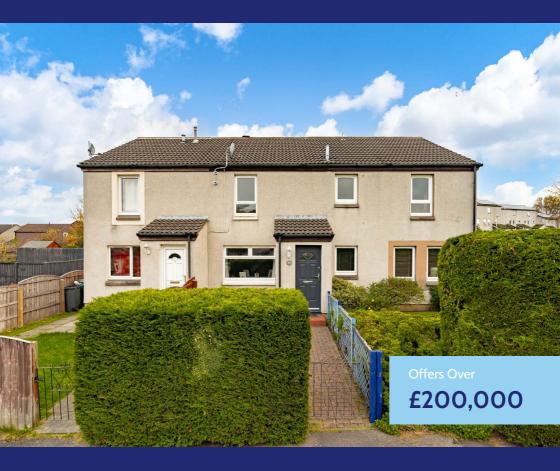

# 58 North Bughtlin Gate

East Craigs | Edinburgh | EH12 8XL

This spacious and well presented terraced villa with private gardens and allocated parking forms part of an established residential area close to local amenities and commuting links. The property which is presented to the market in true move-in condition will undoubtably appeal to the professionals or growing families.

- 2 Bedrooms
- 1 Public Room
- 1 Bathroom
- Allocated Parking
- Front and Rear Gardens
- PEPC Rating C
- Council Tax Band C

## **Gardens & Parking**

The well maintained private garden to the rear is fully enclosed with patio and artificial grass, making it the perfect place to enjoy outside dining/relaxing. There is also an allocated parking space as well as ample on-street parking can be found in the surrounding area.