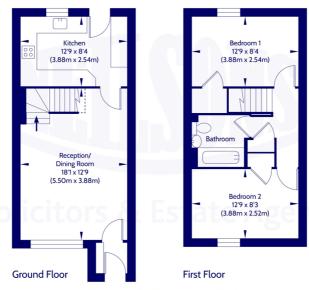

#### Approx. Gross Internal Floor Area 64.11 Sq M / 690 Sq Ft.

Area excludes garages, outbuildings, attics and eaves if applicable.
All measurements are approximate. Not to scale. For identification only.
© 2024 Neilsons Solicitors & Estate Agents. Plans by Planography.co.uk