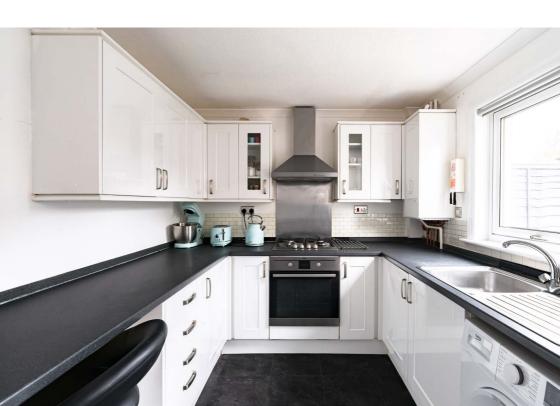

## **Description**

The attractive accommodation in brief comprises; welcoming entrance vestibule, light and airy reception/ dining room, well proportioned modern fitted kitchen with door accessing rear garden, two generously proportioned double bedrooms with fitted cupboards and contemporary bathroom with three-piece suite with electric shower over bath. Further benefits include gas central heating (new boiler installed 2022) and double glazing.

#### **Extras**

All fitted floor coverings will be included in the sale together with the hob, oven, washing machine, fridge and freezer.