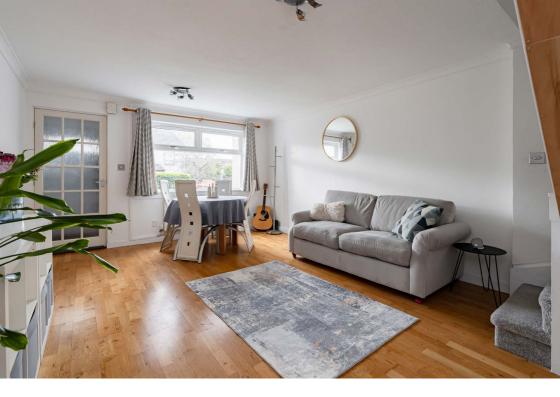

## **Description**

The attractive accommodation in brief comprises; welcoming entrance vestibule, light and airy reception/ dining room, well proportioned modern fitted kitchen with door accessing rear garden, two generously proportioned double bedrooms with fitted cupboards and contemporary bathroom with three-piece suite with electric shower over bath. Further benefits include gas central heating (new boiler installed 2022) and double glazing.

#### **Extras**

All fitted floor coverings will be included in the sale together with the hob, oven, washing machine, fridge and freezer.