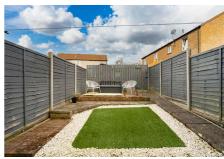

## **Gardens & Parking**

The well maintained private garden to the rear is fully enclosed with patio and artificial grass, making it the perfect place to enjoy outside dining/relaxing. There is also an allocated parking space as well as ample on-street parking can be found in the surrounding area.