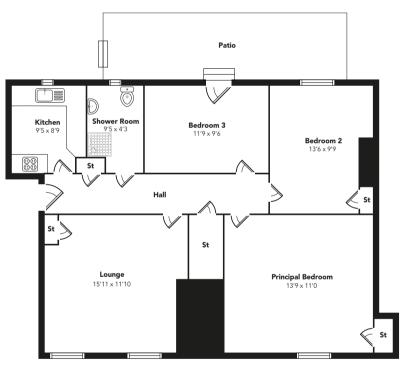

Comprehensively modernised & upgraded not only internally but externally too with stunning landscaped rear gardens and fabulous open aspects, this all on the level property is a must see.

Formed over a single level the accommodation comprises: entrance hallway with fantastic storage, front facing lounge, modern kitchen with integrated oven & hob, shower room and three double bedrooms. Bedroom three is currently used as a home office and has the added benefit of a Upvc door with three steps leading to a fabulous patio that overlooks the garden.

Floorplans are indicative only - not to scale Produced by Plushplans △