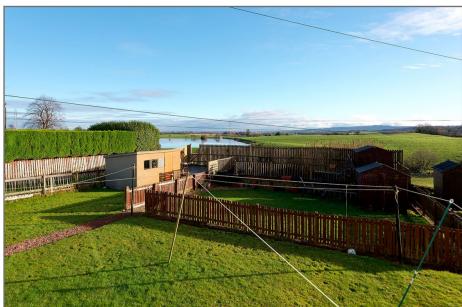

The garden grounds are a real feature, a front double monobloc driveway provides ample off street parking and leads through to the incredible rear garden that has a patio immediately adjacent to the property, lawn and second patio along with a communal drying area.