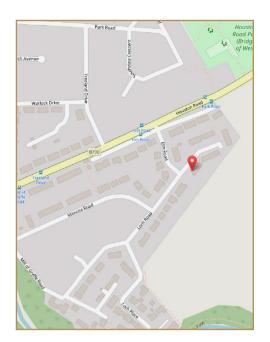

The property also benefits from double glazing, gas central heating and a replacement roof circa 2019.

Loch Road is set in the heart of the village and easily convenient for the Primary School and of course the renowned Gryffe High School. The village has a range of local facilities including supermarkets, specialist shops, bars and restaurants. Commuters enjoy ease of access by road via Brookfield and the A737 linking directly to the International Airport and on via the M8 motorway to the City Centre.