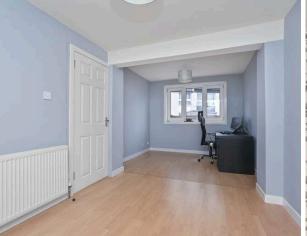

- Entrance porch.
- Living/dining room with direct access to the rear garden.
- Modern fitted kitchen with integrated appliances.
- Bedroom three located on the ground floor.
- Upper landing, hatch to partially floored attic with a fixed ladder, two useful storage cupboards.
- Spacious double bedroom rear facing with built in wardrobe storage.
- Double bedroom rear facing.
- Bathroom comprising WC, wash hand basin, roll top bath, shower cubicle.
- · Gas central heating.
- Double glazing.
- Enclosed garden to the rear to include the garden shed.
- · Residents and visitors parking.