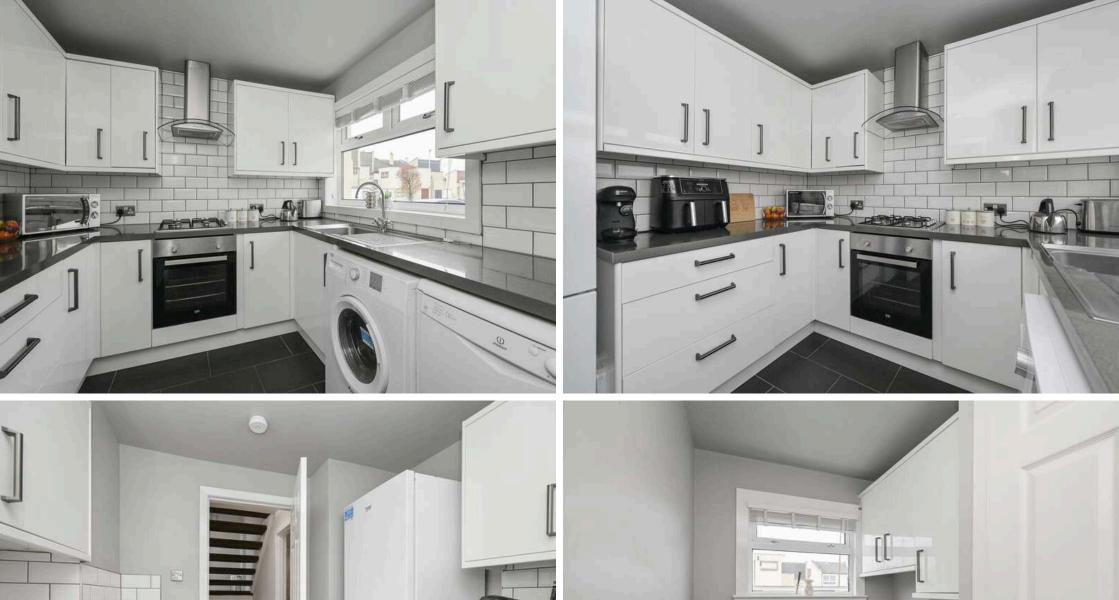

- Entrance porch.
- Living/dining room with direct access to the rear garden.
- Modern fitted kitchen with integrated appliances.
- Bedroom three located on the ground floor.
- Upper landing, hatch to partially floored attic with a fixed ladder, two useful storage cupboards.
- Spacious double bedroom rear facing with built in wardrobe storage.
- Double bedroom rear facing.
- Bathroom comprising WC, wash hand basin, roll top bath, shower cubicle.
- · Gas central heating.
- Double glazing.
- Enclosed garden to the rear to include the garden shed.
- · Residents and visitors parking.