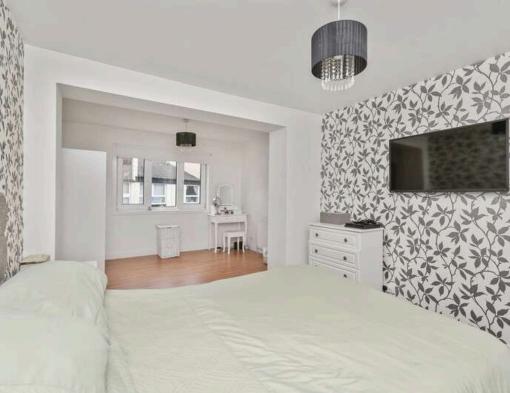

- Entrance porch.
- Living/dining room with direct access to the rear garden.
- Modern fitted kitchen with integrated appliances.
- Bedroom three located on the ground floor.
- Upper landing, hatch to partially floored attic with a fixed ladder, two useful storage cupboards.
- Spacious double bedroom rear facing with built in wardrobe storage.
- Double bedroom rear facing.
- Bathroom comprising WC, wash hand basin, roll top bath, shower cubicle.
- · Gas central heating.
- Double glazing.
- Enclosed garden to the rear to include the garden shed.
- · Residents and visitors parking.