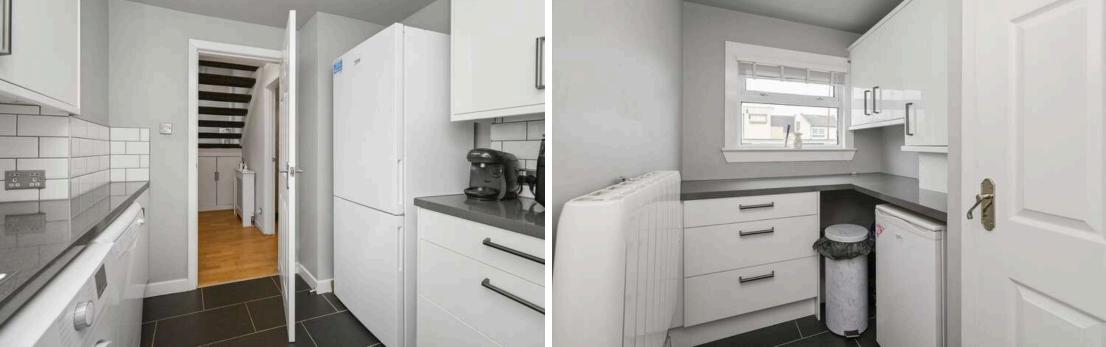

- Entrance porch.
- Living/dining room with direct access to the rear garden.
- Modern fitted kitchen with integrated appliances.
- Bedroom three located on the ground floor.
- Upper landing, hatch to partially floored attic with a fixed ladder, two useful storage cupboards.
- Spacious double bedroom rear facing with built in wardrobe storage.
- Double bedroom rear facing.
- Bathroom comprising WC, wash hand basin, roll top bath, shower cubicle.
- · Gas central heating.
- Double glazing.
- Enclosed garden to the rear to include the garden shed.
- · Residents and visitors parking.