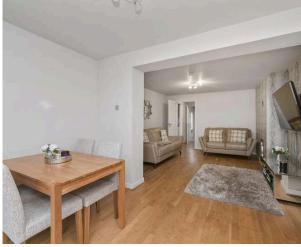

- Entrance porch.
- Living/dining room with direct access to the rear garden.
- Modern fitted kitchen with integrated appliances.
- Bedroom three located on the ground floor.
- Upper landing, hatch to partially floored attic with a fixed ladder, two useful storage cupboards.
- Spacious double bedroom rear facing with built in wardrobe storage.
- Double bedroom rear facing.
- Bathroom comprising WC, wash hand basin, roll top bath, shower cubicle.
- · Gas central heating.
- Double glazing.
- Enclosed garden to the rear to include the garden shed.
- · Residents and visitors parking.