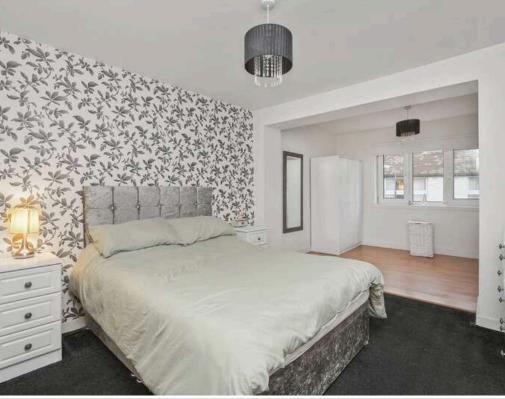

- Entrance porch.
- Living/dining room with direct access to the rear garden.
- Modern fitted kitchen with integrated appliances.
- Bedroom three located on the ground floor.
- Upper landing, hatch to partially floored attic with a fixed ladder, two useful storage cupboards.
- Spacious double bedroom rear facing with built in wardrobe storage.
- Double bedroom rear facing.
- Bathroom comprising WC, wash hand basin, roll top bath, shower cubicle.
- · Gas central heating.
- Double glazing.
- Enclosed garden to the rear to include the garden shed.
- · Residents and visitors parking.