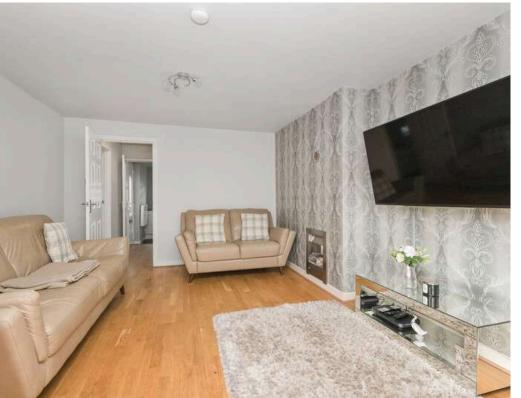

- Entrance porch.
- Living/dining room with direct access to the rear garden.
- Modern fitted kitchen with integrated appliances.
- Bedroom three located on the ground floor.
- Upper landing, hatch to partially floored attic with a fixed ladder, two useful storage cupboards.
- Spacious double bedroom rear facing with built in wardrobe storage.
- Double bedroom rear facing.
- Bathroom comprising WC, wash hand basin, roll top bath, shower cubicle.
- · Gas central heating.
- Double glazing.
- Enclosed garden to the rear to include the garden shed.
- · Residents and visitors parking.