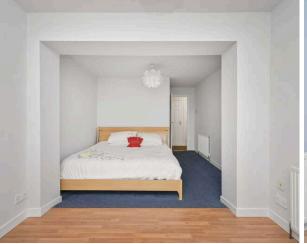

- Entrance porch.
- Living/dining room with direct access to the rear garden.
- Modern fitted kitchen with integrated appliances.
- Bedroom three located on the ground floor.
- Upper landing, hatch to partially floored attic with a fixed ladder, two useful storage cupboards.
- Spacious double bedroom rear facing with built in wardrobe storage.
- Double bedroom rear facing.
- Bathroom comprising WC, wash hand basin, roll top bath, shower cubicle.
- · Gas central heating.
- Double glazing.
- Enclosed garden to the rear to include the garden shed.
- · Residents and visitors parking.