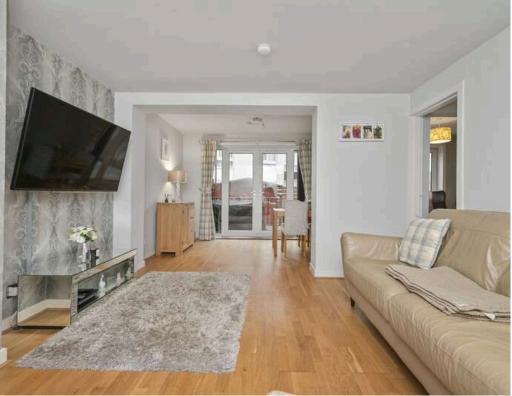

- Entrance porch.
- Living/dining room with direct access to the rear garden.
- Modern fitted kitchen with integrated appliances.
- Bedroom three located on the ground floor.
- Upper landing, hatch to partially floored attic with a fixed ladder, two useful storage cupboards.
- Spacious double bedroom rear facing with built in wardrobe storage.
- Double bedroom rear facing.
- Bathroom comprising WC, wash hand basin, roll top bath, shower cubicle.
- · Gas central heating.
- Double glazing.
- Enclosed garden to the rear to include the garden shed.
- · Residents and visitors parking.