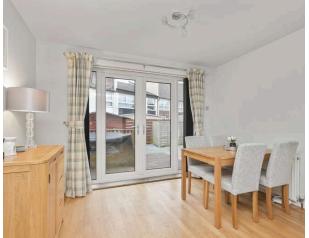

- Entrance porch.
- Living/dining room with direct access to the rear garden.
- Modern fitted kitchen with integrated appliances.
- Bedroom three located on the ground floor.
- Upper landing, hatch to partially floored attic with a fixed ladder, two useful storage cupboards.
- Spacious double bedroom rear facing with built in wardrobe storage.
- Double bedroom rear facing.
- Bathroom comprising WC, wash hand basin, roll top bath, shower cubicle.
- · Gas central heating.
- Double glazing.
- Enclosed garden to the rear to include the garden shed.
- · Residents and visitors parking.