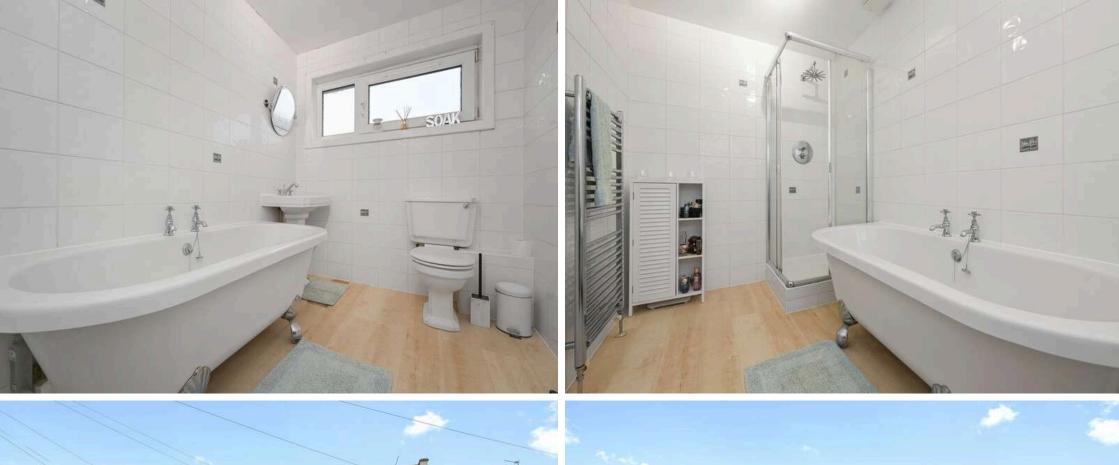

- Entrance porch.
- Living/dining room with direct access to the rear garden.
- Modern fitted kitchen with integrated appliances.
- Bedroom three located on the ground floor.
- Upper landing, hatch to partially floored attic with a fixed ladder, two useful storage cupboards.
- Spacious double bedroom rear facing with built in wardrobe storage.
- Double bedroom rear facing.
- Bathroom comprising WC, wash hand basin, roll top bath, shower cubicle.
- · Gas central heating.
- Double glazing.
- Enclosed garden to the rear to include the garden shed.
- · Residents and visitors parking.