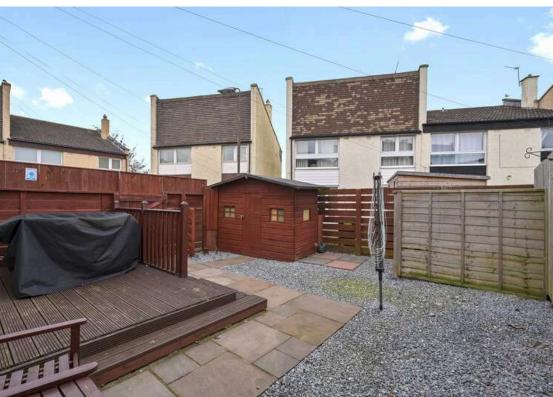

- Entrance porch.
- Living/dining room with direct access to the rear garden.
- Modern fitted kitchen with integrated appliances.
- Bedroom three located on the ground floor.
- Upper landing, hatch to partially floored attic with a fixed ladder, two useful storage cupboards.
- Spacious double bedroom rear facing with built in wardrobe storage.
- Double bedroom rear facing.
- Bathroom comprising WC, wash hand basin, roll top bath, shower cubicle.
- · Gas central heating.
- Double glazing.
- Enclosed garden to the rear to include the garden shed.
- · Residents and visitors parking.