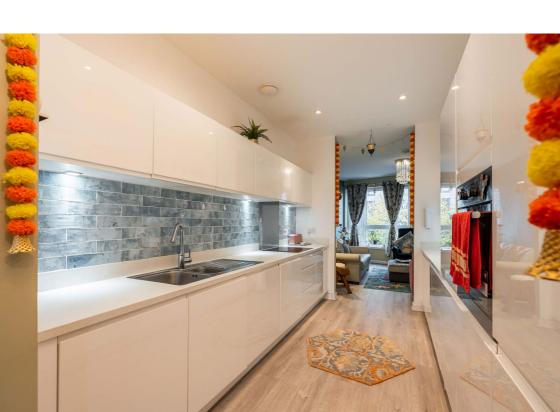

# **Description**

The ground floor offers a spacious hallway with ample storage, providing convenient access to the garage. This level includes a generous double bedroom with fitted wardrobes and bathroom with three-piece suite and shower over bath. Ascending to the middle floor, you will find a light and airy reception room, stylish modern fitted kitchen with integrated appliances, dining area with direct access to private terrace and useful utility room/WC. Finally, the top floor comprises of two well-proportioned double bedrooms with fitted wardrobes and en-suite shower rooms. Further benefits include gas central heating and double glazing.