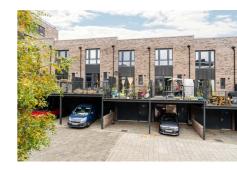

# Terrace, Garage & Driveway

There is a large private terrace accessed via the dining area, creating the perfect haven for children to play and for outside dining/relaxing. There is a carport to the back leading to the garage with up and over door and good storage space.