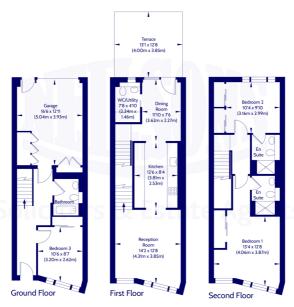

# **Description**

The ground floor offers a spacious hallway with ample storage, providing convenient access to the garage. This level includes a generous double bedroom with fitted wardrobes and bathroom with three-piece suite and shower over bath. Ascending to the middle floor, you will find a light and airy reception room, stylish modern fitted kitchen with integrated appliances, dining area with direct access to private terrace and useful utility room/WC. Finally, the top floor comprises of two well-proportioned double bedrooms with fitted wardrobes and en-suite shower rooms. Further benefits include gas central heating and double glazing.

# Terrace, Garage & Driveway

There is a large private terrace accessed via the dining area, creating the perfect haven for children to play and for outside dining/relaxing. There is a carport to the back leading to the garage with up and over door and good storage space.

#### Approx. Gross Internal Floor Area Inc. Garage 135.5 Sq M / 1459 Sq Ft.

All measurements are approximate. Not to scale. For identification only. © 2024 Neilsons Solicitors & Estate Agents. Plans by Planography.co.uk