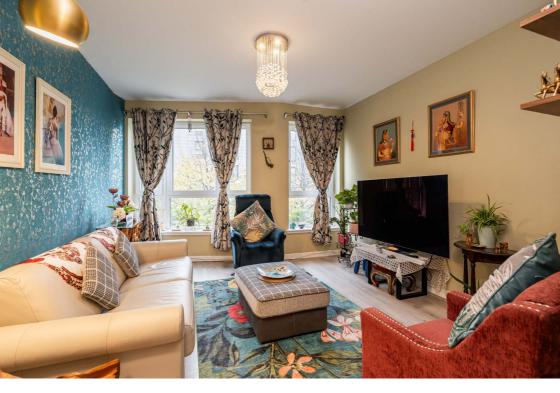

# **Description**

The ground floor offers a spacious hallway with ample storage, providing convenient access to the garage. This level includes a generous double bedroom with fitted wardrobes and bathroom with three-piece suite and shower over bath. Ascending to the middle floor, you will find a light and airy reception room, stylish modern fitted kitchen with integrated appliances, dining area with direct access to private terrace and useful utility room/WC. Finally, the top floor comprises of two well-proportioned double bedrooms with fitted wardrobes and en-suite shower rooms. Further benefits include gas central heating and double glazing.