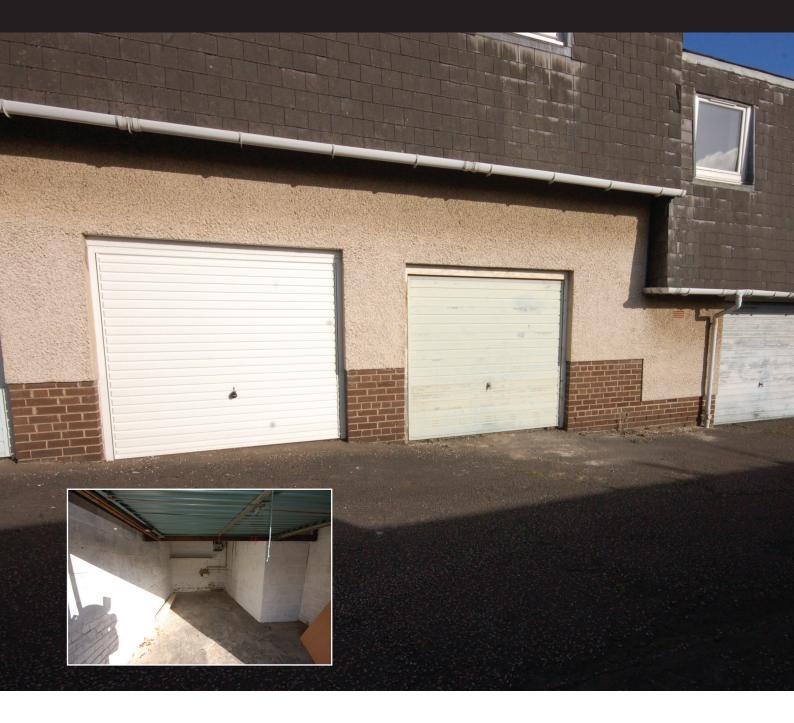

## Garage 23, Beresford Place, Trinity, Edinburgh, EH5 3SL

Viewing Arrangements: By appointment, please telephone solicitors on 0131 447 4747.

## **GENERAL DESCRIPTION:**

On offer is a single garage within a row of similar garages in the highly regarded Trinity district of the City, a short journey to the North of the City Centre. The garage would be suitable for a car, storage or business purposes and benefits from and up and over door, power, lighting and a water tap. The garage measures 5.26m x 3.61m, 17'4" x 11'10" at the longest and widest points. At the narrowest point the garage is 8'5" inches by 2.58m wide.