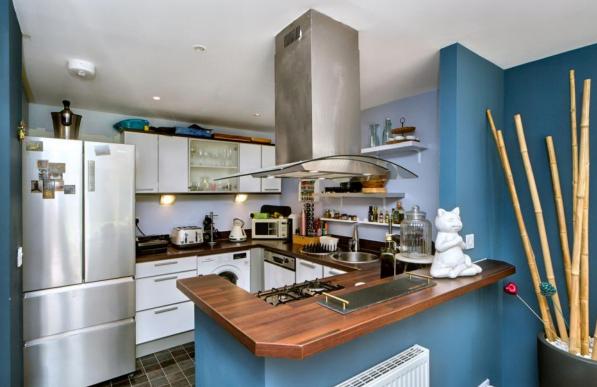

GILSONGRAY

LAW . PROPERTY . FINANCE

1, 15 EAST PILTON FARM CRESCENT

Pilton, Edinburgh EH5 2GG

Situated within easy commuting distance(via car and commuter links) of Edinburgh city centre, this two-bedroom, two-bathroom ground floor main door flat, which forms part of a modern development, is ideal for first-time buyers, city professionals, couples and rental investors alike. The sunny home enjoys bold interiors and light-filled accommodation, including an open-plan kitchen and living/dining area with a terrace, two spacious bedrooms, a bathroom and an en-suite shower room. Externally, 15 East Pilton Farm Crescent residents benefit from access to well-maintained shared garden grounds and residents' parking. Extras: all fitted floor and window coverings, light fittings and kitchen appliances are included in the sale.No warranties or guarantees shall be provided in relation to any of the services, moveables, and/or appliances included in the price, as these items are to be left in a sold as seen condition. Factoring Information: The factor is Hacking & Paterson and the monthly fee is around £125.

## **FEATURES**

- Ground floor main door flat in a modern development
- Situated in popular Pilton
- Bold interior design throughout
- Central hall with storage
- Sun-filled terraced living and dining room
- Modern kitchen with fitted cabinetry
- Main bedroom, en-suite and fitted wardrobe
- Versatile second bedroom with a sunny aspect
- Contemporary family bathroom
- Private south-facing terrace
- Well-kept communal garden grounds
- Residents' parking
- Gas central heating and double-glazed windows