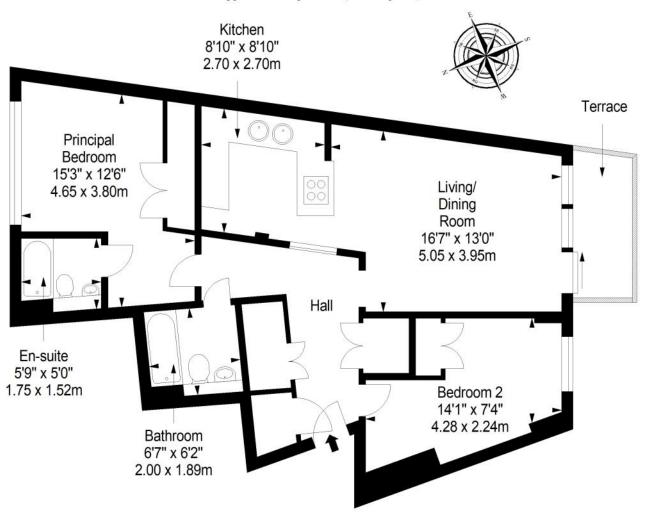

"A STYLISH TWO-BEDROOM,
TWO-BATHROOM FLAT
WITHIN A MODERN
DEVELOPMENT SITUATED IN
THE POPULAR RESIDENTIAL
AREA OF PILTON."

**Ground Floor** 

Approx. 73.5 sq. metres (791.2 sq. feet)

Total area: approx. 73.5 sq. metres (791.2 sq. feet)