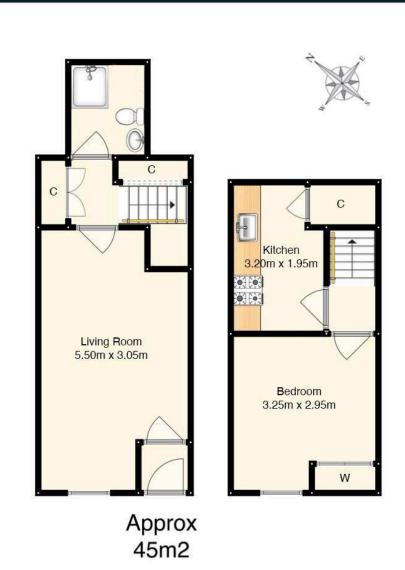

## Price and Viewing

For current price and viewing details, please visit espc.com or www.allingham.co.uk or telephone Allingham & Co on 0131 447 9341.

Accommodation

\_iving room

Hallway leading to basement level with storage cupboards and shelves

Shower room with shower, WC and wash basin

Kitchen with built in hob and oven, fridge, washing machine: these items are believed to be in good working order though their condition is not warranted

Bedroom with built in storage