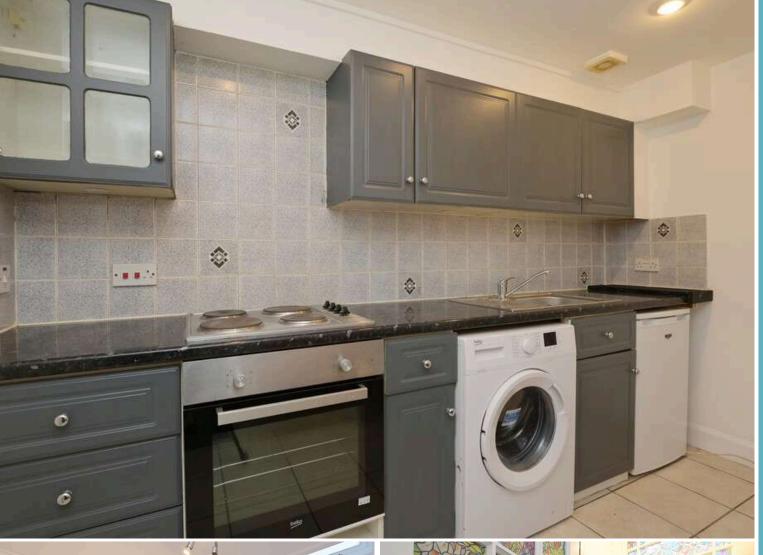

Shower room with shower, WC and wash basin

Kitchen with built in hob and oven, fridge, washing machine: these items are believed to be in good working order though their condition is not warranted

Bedroom with built in storage