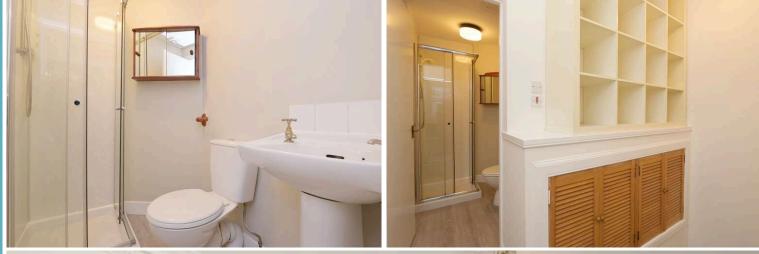

Shower room with shower, WC and wash basin

Kitchen with built in hob and oven, fridge, washing machine: these items are believed to be in good working order though their condition is not warranted

Bedroom with built in storage