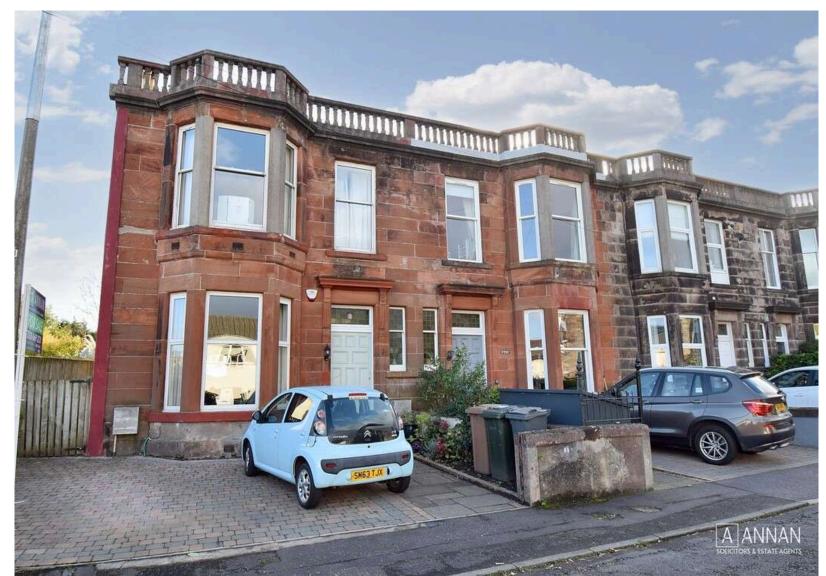

11 Brunstane Gardens, Brunstane, EDINBURGH, EH15 2QW

## **DESCRIPTION**

11 Brunstane Gardens is a spacious four-bedroom end-terrace traditional villa, located in a quiet cul-de-sac in the highly desirable district of Joppa, just east of Edinburgh city centre. This property offers a flexible layout while retaining many original period features. The accommodation comprises: entrance vestibule with traditional encaustic floor tiles; welcoming hallway with generous understair storage; bright and spacious living room with a bay window, ornate cornicing, feature fireplace and stripped flooring; impressive living/dining room to the rear with direct access to the enclosed walled garden; well-equipped kitchen with ample high-gloss white units and skylight providing excellent natural light and a modern shower room featuring a large double walk-in shower which completes the ground floor accommodation. A carpeted staircase leads to the upper landing, where you'll find a generously sized bay-windowed double bedroom with intricate cornice work and a feature fireplace, echoing the size of the formal living room; two further double bedrooms at the rear; versatile front-facing bedroom 4 and a family bathroom with shower over the bath which completes the accommodation on offer. Externally, the property includes a monoblocked driveway suitable for two cars, with a side gate leading to the enclosed south-facing rear garden. The garden, mostly laid to lawn, features a decked patio area perfect for entertaining and alfresco dining. Further benefits include: gas central heating and double glazing.