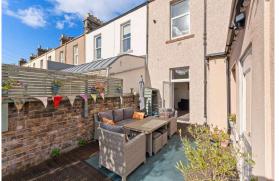

## **DESCRIPTION**

11 Brunstane Gardens is a spacious four-bedroom end-terrace traditional villa, located in a quiet cul-de-sac in the highly desirable district of Joppa, just east of Edinburgh city centre. This property offers a flexible layout while retaining many original period features. The accommodation comprises: entrance vestibule with traditional encaustic floor tiles; welcoming hallway with generous understair storage; bright and spacious living room with a bay window, ornate cornicing, feature fireplace and stripped flooring; impressive living/dining room to the rear with direct access to the enclosed walled garden; well-equipped kitchen with ample high-gloss white units and skylight providing excellent natural light and a modern shower room featuring a large double walk-in shower which completes the ground floor accommodation. A carpeted staircase leads to the upper landing, where you'll find a generously sized bay-windowed double bedroom with intricate cornice work and a feature fireplace, echoing the size of the formal living room; two further double bedrooms at the rear; versatile front-facing bedroom 4 and a family bathroom with shower over the bath which completes the accommodation on offer. Externally, the property includes a monoblocked driveway suitable for two cars, with a side gate leading to the enclosed south-facing rear garden. The garden, mostly laid to lawn, features a decked patio area perfect for entertaining and alfresco dining. Further benefits include: gas central heating and double glazing.