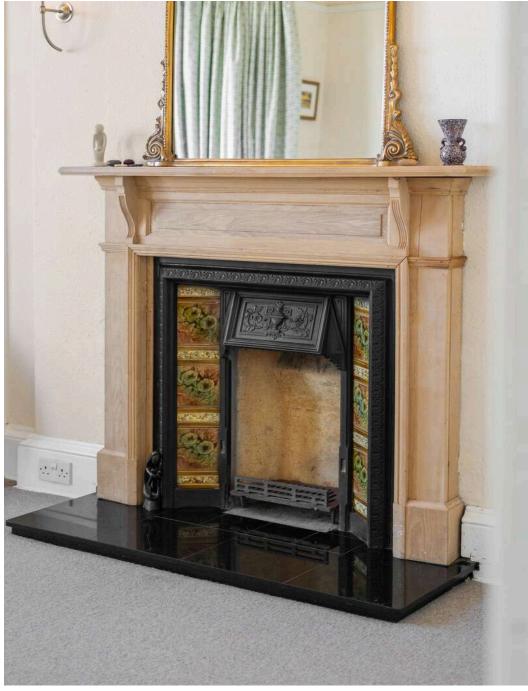

## **DESCRIPTION**

11 Brunstane Gardens is a spacious four-bedroom end-terrace traditional villa, located in a quiet cul-de-sac in the highly desirable district of Joppa, just east of Edinburgh city centre. This property offers a flexible layout while retaining many original period features. The accommodation comprises: entrance vestibule with traditional encaustic floor tiles; welcoming hallway with generous understair storage; bright and spacious living room with a bay window, ornate cornicing, feature fireplace and stripped flooring; impressive living/dining room to the rear with direct access to the enclosed walled garden; well-equipped kitchen with ample high-gloss white units and skylight providing excellent natural light and a modern shower room featuring a large double walk-in shower which completes the ground floor accommodation. A carpeted staircase leads to the upper landing, where you'll find a generously sized bay-windowed double bedroom with intricate cornice work and a feature fireplace, echoing the size of the formal living room; two further double bedrooms at the rear; versatile front-facing bedroom 4 and a family bathroom with shower over the bath which completes the accommodation on offer. Externally, the property includes a monoblocked driveway suitable for two cars, with a side gate leading to the enclosed south-facing rear garden. The garden, mostly laid to lawn, features a decked patio area perfect for entertaining and alfresco dining. Further benefits include: gas central heating and double glazing.