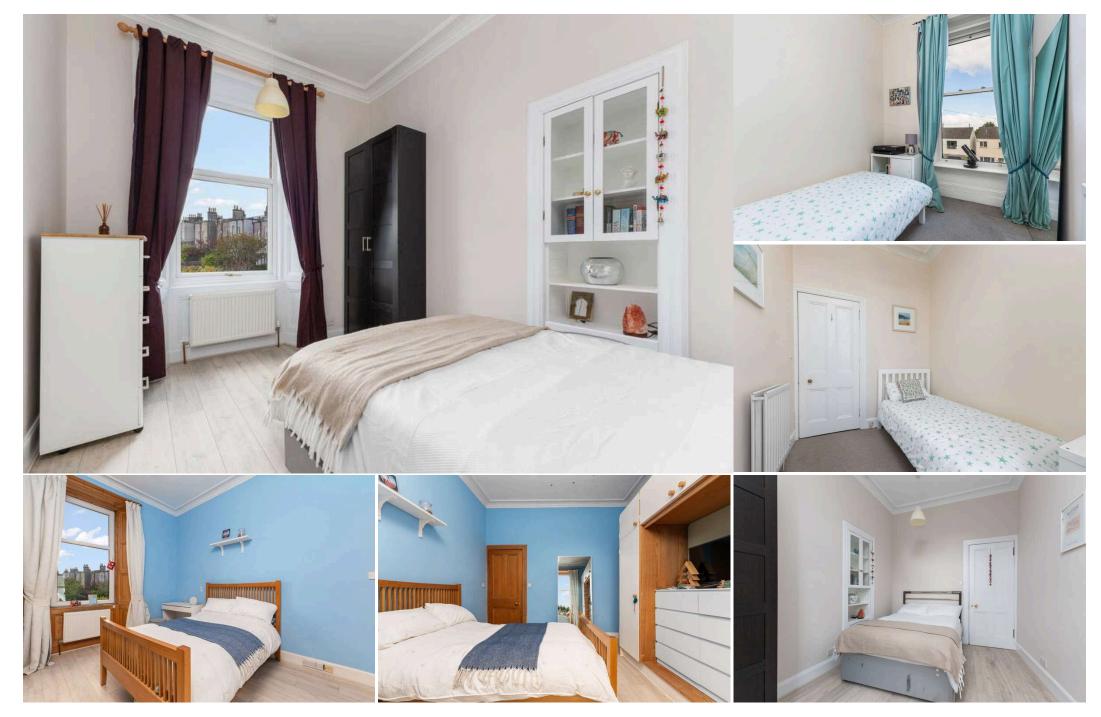

## **DESCRIPTION**

11 Brunstane Gardens is a spacious four-bedroom end-terrace traditional villa, located in a quiet cul-de-sac in the highly desirable district of Joppa, just east of Edinburgh city centre. This property offers a flexible layout while retaining many original period features. The accommodation comprises: entrance vestibule with traditional encaustic floor tiles; welcoming hallway with generous understair storage; bright and spacious living room with a bay window, ornate cornicing, feature fireplace and stripped flooring; impressive living/dining room to the rear with direct access to the enclosed walled garden; well-equipped kitchen with ample high-gloss white units and skylight providing excellent natural light and a modern shower room featuring a large double walk-in shower which completes the ground floor accommodation. A carpeted staircase leads to the upper landing, where you'll find a generously sized bay-windowed double bedroom with intricate cornice work and a feature fireplace, echoing the size of the formal living room; two further double bedrooms at the rear; versatile front-facing bedroom 4 and a family bathroom with shower over the bath which completes the accommodation on offer. Externally, the property includes a monoblocked driveway suitable for two cars, with a side gate leading to the enclosed south-facing rear garden. The garden, mostly laid to lawn, features a decked patio area perfect for entertaining and alfresco dining. Further benefits include: gas central heating and double glazing.