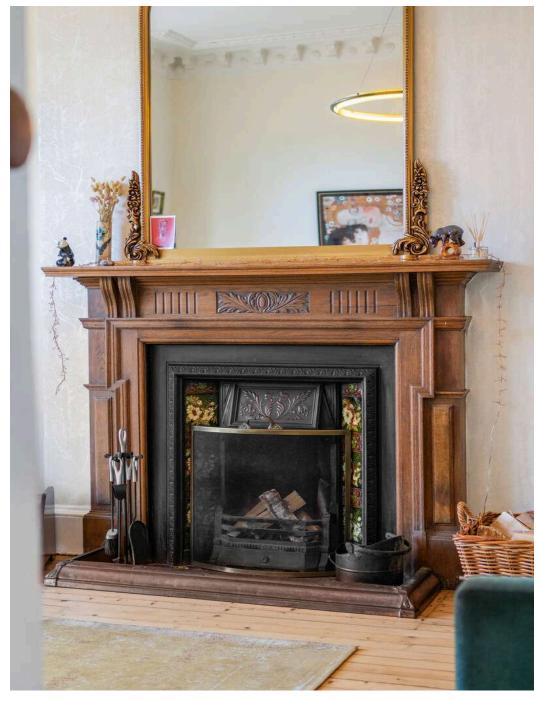

## "11 Brunstane Gardens is a spacious four-bedroom endterrace traditional villa, located in a quiet cul-de-sac"

- ENTRANCE VESTIBULE
- HALLWAY
- LIVING ROOM
- LIVING/DINING ROOM
- KITCHEN
- SHOWER ROOM
- BEDROOM ONE (DOUBLE)
- BEDROOM TWO (DOUBLE)
- BEDROOM THREE (DOUBLE)
- BEDROOM FOUR
- BATHROOM
- GAS CENTRAL HEATING
- DOUBLE GLAZING
- FRONT & REAR GARDENS
- DRIVEWAY

## **DESCRIPTION**

11 Brunstane Gardens is a spacious four-bedroom end-terrace traditional villa, located in a quiet cul-de-sac in the highly desirable district of Joppa, just east of Edinburgh city centre. This property offers a flexible layout while retaining many original period features. The accommodation comprises: entrance vestibule with traditional encaustic floor tiles; welcoming hallway with generous understair storage; bright and spacious living room with a bay window, ornate cornicing, feature fireplace and stripped flooring; impressive living/dining room to the rear with direct access to the enclosed walled garden; well-equipped kitchen with ample high-gloss white units and skylight providing excellent natural light and a modern shower room featuring a large double walk-in shower which completes the ground floor accommodation. A carpeted staircase leads to the upper landing, where you'll find a generously sized bay-windowed double bedroom with intricate cornice work and a feature fireplace, echoing the size of the formal living room; two further double bedrooms at the rear; versatile front-facing bedroom 4 and a family bathroom with shower over the bath which completes the accommodation on offer. Externally, the property includes a monoblocked driveway suitable for two cars, with a side gate leading to the enclosed south-facing rear garden. The garden, mostly laid to lawn, features a decked patio area perfect for entertaining and alfresco dining. Further benefits include: gas central heating and double glazing.