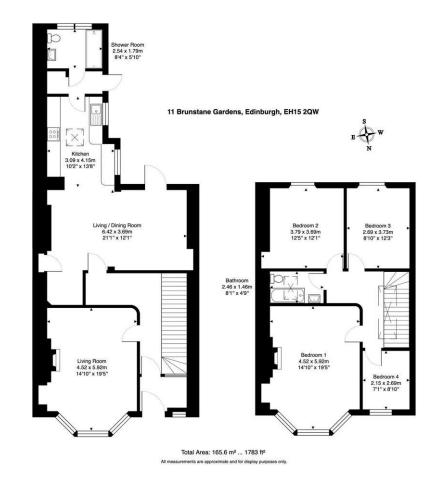

## "11 Brunstane Gardens is a spacious four-bedroom endterrace traditional villa, located in a quiet cul-de-sac"

- ENTRANCE VESTIBULE
- HALLWAY
- LIVING ROOM
- LIVING/DINING ROOM
- KITCHEN
- SHOWER ROOM
- BEDROOM ONE (DOUBLE)
- BEDROOM TWO (DOUBLE)
- BEDROOM THREE (DOUBLE)
- BEDROOM FOUR
- BATHROOM
- GAS CENTRAL HEATING
- DOUBLE GLAZING
- FRONT & REAR GARDENS
- DRIVEWAY

## **DESCRIPTION**

11 Brunstane Gardens is a spacious four-bedroom end-terrace traditional villa, located in a quiet cul-de-sac in the highly desirable district of Joppa, just east of Edinburgh city centre. This property offers a flexible layout while retaining many original period features. The accommodation comprises: entrance vestibule with traditional encaustic floor tiles; welcoming hallway with generous understair storage; bright and spacious living room with a bay window, ornate cornicing, feature fireplace and stripped flooring; impressive living/dining room to the rear with direct access to the enclosed walled garden; well-equipped kitchen with ample high-gloss white units and skylight providing excellent natural light and a modern shower room featuring a large double walk-in shower which completes the ground floor accommodation. A carpeted staircase leads to the upper landing, where you'll find a generously sized bay-windowed double bedroom with intricate cornice work and a feature fireplace, echoing the size of the formal living room; two further double bedrooms at the rear; versatile front-facing bedroom 4 and a family bathroom with shower over the bath which completes the accommodation on offer. Externally, the property includes a monoblocked driveway suitable for two cars, with a side gate leading to the enclosed south-facing rear garden. The garden, mostly laid to lawn, features a decked patio area perfect for entertaining and alfresco dining. Further benefits include: gas central heating and double glazing.