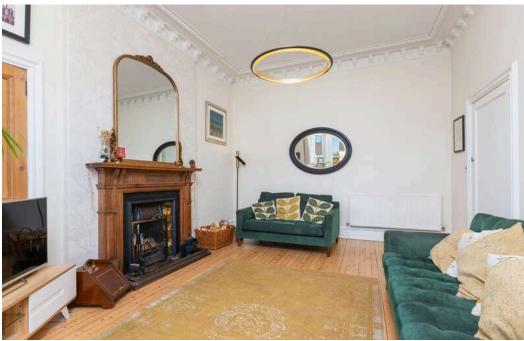

## "11 Brunstane Gardens is a spacious four-bedroom endterrace traditional villa, located in a quiet cul-de-sac"

- ENTRANCE VESTIBULE
- HALLWAY
- LIVING ROOM
- LIVING/DINING ROOM
- KITCHEN
- SHOWER ROOM
- BEDROOM ONE (DOUBLE)
- BEDROOM TWO (DOUBLE)
- BEDROOM THREE (DOUBLE)
- BEDROOM FOUR
- BATHROOM
- GAS CENTRAL HEATING
- DOUBLE GLAZING
- FRONT & REAR GARDENS
- DRIVEWAY

## **DESCRIPTION**

11 Brunstane Gardens is a spacious four-bedroom end-terrace traditional villa, located in a quiet cul-de-sac in the highly desirable district of Joppa, just east of Edinburgh city centre. This property offers a flexible layout while retaining many original period features. The accommodation comprises: entrance vestibule with traditional encaustic floor tiles; welcoming hallway with generous understair storage; bright and spacious living room with a bay window, ornate cornicing, feature fireplace and stripped flooring; impressive living/dining room to the rear with direct access to the enclosed walled garden; well-equipped kitchen with ample high-gloss white units and skylight providing excellent natural light and a modern shower room featuring a large double walk-in shower which completes the ground floor accommodation. A carpeted staircase leads to the upper landing, where you'll find a generously sized bay-windowed double bedroom with intricate cornice work and a feature fireplace, echoing the size of the formal living room; two further double bedrooms at the rear; versatile front-facing bedroom 4 and a family bathroom with shower over the bath which completes the accommodation on offer. Externally, the property includes a monoblocked driveway suitable for two cars, with a side gate leading to the enclosed south-facing rear garden. The garden, mostly laid to lawn, features a decked patio area perfect for entertaining and alfresco dining. Further benefits include: gas central heating and double glazing.