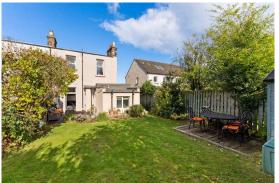

## **DESCRIPTION**

11 Brunstane Gardens is a spacious four-bedroom end-terrace traditional villa, located in a quiet cul-de-sac in the highly desirable district of Joppa, just east of Edinburgh city centre. This property offers a flexible layout while retaining many original period features. The accommodation comprises: entrance vestibule with traditional encaustic floor tiles; welcoming hallway with generous understair storage; bright and spacious living room with a bay window, ornate cornicing, feature fireplace and stripped flooring; impressive living/dining room to the rear with direct access to the enclosed walled garden; well-equipped kitchen with ample high-gloss white units and skylight providing excellent natural light and a modern shower room featuring a large double walk-in shower which completes the ground floor accommodation. A carpeted staircase leads to the upper landing, where you'll find a generously sized bay-windowed double bedroom with intricate cornice work and a feature fireplace, echoing the size of the formal living room; two further double bedrooms at the rear; versatile front-facing bedroom 4 and a family bathroom with shower over the bath which completes the accommodation on offer. Externally, the property includes a monoblocked driveway suitable for two cars, with a side gate leading to the enclosed south-facing rear garden. The garden, mostly laid to lawn, features a decked patio area perfect for entertaining and alfresco dining. Further benefits include: gas central heating and double glazing.