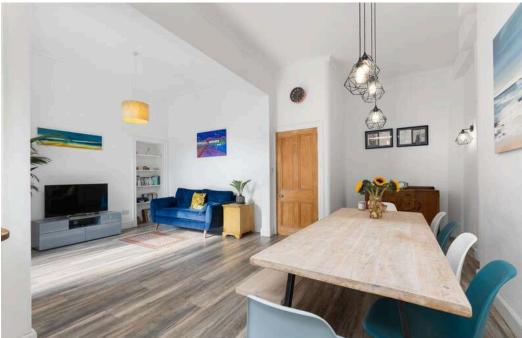

## **DESCRIPTION**

11 Brunstane Gardens is a spacious four-bedroom end-terrace traditional villa, located in a quiet cul-de-sac in the highly desirable district of Joppa, just east of Edinburgh city centre. This property offers a flexible layout while retaining many original period features. The accommodation comprises: entrance vestibule with traditional encaustic floor tiles; welcoming hallway with generous understair storage; bright and spacious living room with a bay window, ornate cornicing, feature fireplace and stripped flooring; impressive living/dining room to the rear with direct access to the enclosed walled garden; well-equipped kitchen with ample high-gloss white units and skylight providing excellent natural light and a modern shower room featuring a large double walk-in shower which completes the ground floor accommodation. A carpeted staircase leads to the upper landing, where you'll find a generously sized bay-windowed double bedroom with intricate cornice work and a feature fireplace, echoing the size of the formal living room; two further double bedrooms at the rear; versatile front-facing bedroom 4 and a family bathroom with shower over the bath which completes the accommodation on offer. Externally, the property includes a monoblocked driveway suitable for two cars, with a side gate leading to the enclosed south-facing rear garden. The garden, mostly laid to lawn, features a decked patio area perfect for entertaining and alfresco dining. Further benefits include: gas central heating and double glazing.