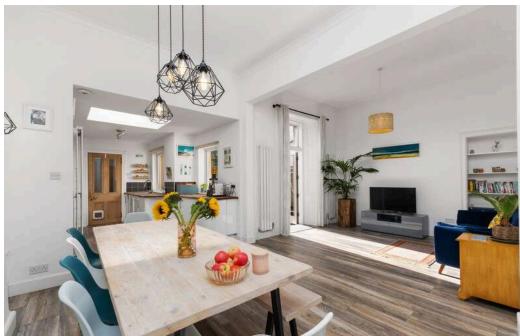

## **DESCRIPTION**

11 Brunstane Gardens is a spacious four-bedroom end-terrace traditional villa, located in a quiet cul-de-sac in the highly desirable district of Joppa, just east of Edinburgh city centre. This property offers a flexible layout while retaining many original period features. The accommodation comprises: entrance vestibule with traditional encaustic floor tiles; welcoming hallway with generous understair storage; bright and spacious living room with a bay window, ornate cornicing, feature fireplace and stripped flooring; impressive living/dining room to the rear with direct access to the enclosed walled garden; well-equipped kitchen with ample high-gloss white units and skylight providing excellent natural light and a modern shower room featuring a large double walk-in shower which completes the ground floor accommodation. A carpeted staircase leads to the upper landing, where you'll find a generously sized bay-windowed double bedroom with intricate cornice work and a feature fireplace, echoing the size of the formal living room; two further double bedrooms at the rear; versatile front-facing bedroom 4 and a family bathroom with shower over the bath which completes the accommodation on offer. Externally, the property includes a monoblocked driveway suitable for two cars, with a side gate leading to the enclosed south-facing rear garden. The garden, mostly laid to lawn, features a decked patio area perfect for entertaining and alfresco dining. Further benefits include: gas central heating and double glazing.