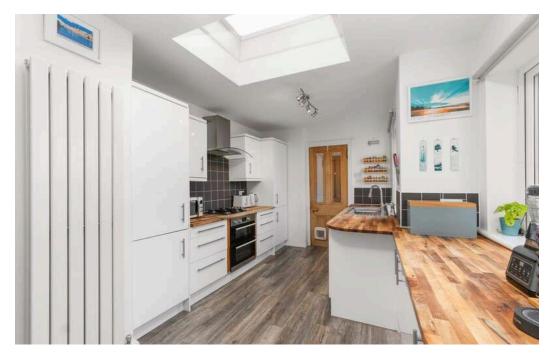

## **DESCRIPTION**

11 Brunstane Gardens is a spacious four-bedroom end-terrace traditional villa, located in a quiet cul-de-sac in the highly desirable district of Joppa, just east of Edinburgh city centre. This property offers a flexible layout while retaining many original period features. The accommodation comprises: entrance vestibule with traditional encaustic floor tiles; welcoming hallway with generous understair storage; bright and spacious living room with a bay window, ornate cornicing, feature fireplace and stripped flooring; impressive living/dining room to the rear with direct access to the enclosed walled garden; well-equipped kitchen with ample high-gloss white units and skylight providing excellent natural light and a modern shower room featuring a large double walk-in shower which completes the ground floor accommodation. A carpeted staircase leads to the upper landing, where you'll find a generously sized bay-windowed double bedroom with intricate cornice work and a feature fireplace, echoing the size of the formal living room; two further double bedrooms at the rear; versatile front-facing bedroom 4 and a family bathroom with shower over the bath which completes the accommodation on offer. Externally, the property includes a monoblocked driveway suitable for two cars, with a side gate leading to the enclosed south-facing rear garden. The garden, mostly laid to lawn, features a decked patio area perfect for entertaining and alfresco dining. Further benefits include: gas central heating and double glazing.