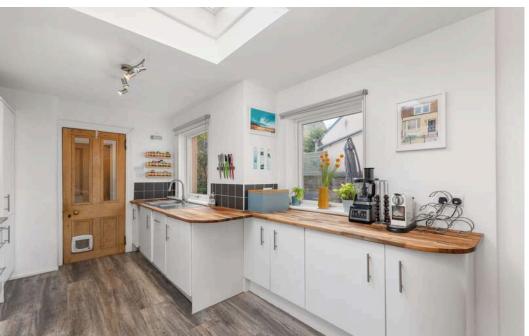

## **DESCRIPTION**

11 Brunstane Gardens is a spacious four-bedroom end-terrace traditional villa, located in a quiet cul-de-sac in the highly desirable district of Joppa, just east of Edinburgh city centre. This property offers a flexible layout while retaining many original period features. The accommodation comprises: entrance vestibule with traditional encaustic floor tiles; welcoming hallway with generous understair storage; bright and spacious living room with a bay window, ornate cornicing, feature fireplace and stripped flooring; impressive living/dining room to the rear with direct access to the enclosed walled garden; well-equipped kitchen with ample high-gloss white units and skylight providing excellent natural light and a modern shower room featuring a large double walk-in shower which completes the ground floor accommodation. A carpeted staircase leads to the upper landing, where you'll find a generously sized bay-windowed double bedroom with intricate cornice work and a feature fireplace, echoing the size of the formal living room; two further double bedrooms at the rear; versatile front-facing bedroom 4 and a family bathroom with shower over the bath which completes the accommodation on offer. Externally, the property includes a monoblocked driveway suitable for two cars, with a side gate leading to the enclosed south-facing rear garden. The garden, mostly laid to lawn, features a decked patio area perfect for entertaining and alfresco dining. Further benefits include: gas central heating and double glazing.