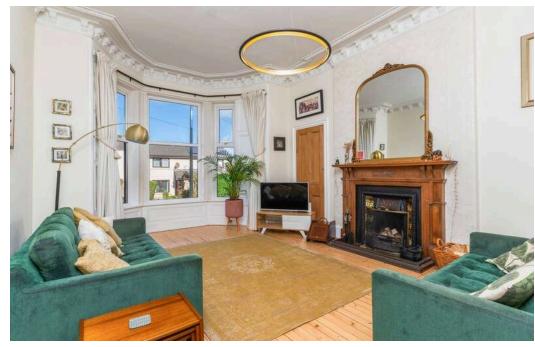

## "11 Brunstane Gardens is a spacious four-bedroom endterrace traditional villa, located in a quiet cul-de-sac"

- ENTRANCE VESTIBULE
- HALLWAY
- LIVING ROOM
- LIVING/DINING ROOM
- KITCHEN
- SHOWER ROOM
- BEDROOM ONE (DOUBLE)
- BEDROOM TWO (DOUBLE)
- BEDROOM THREE (DOUBLE)
- BEDROOM FOUR
- BATHROOM
- GAS CENTRAL HEATING
- DOUBLE GLAZING
- FRONT & REAR GARDENS
- DRIVEWAY

## **DESCRIPTION**

11 Brunstane Gardens is a spacious four-bedroom end-terrace traditional villa, located in a quiet cul-de-sac in the highly desirable district of Joppa, just east of Edinburgh city centre. This property offers a flexible layout while retaining many original period features. The accommodation comprises: entrance vestibule with traditional encaustic floor tiles; welcoming hallway with generous understair storage; bright and spacious living room with a bay window, ornate cornicing, feature fireplace and stripped flooring; impressive living/dining room to the rear with direct access to the enclosed walled garden; well-equipped kitchen with ample high-gloss white units and skylight providing excellent natural light and a modern shower room featuring a large double walk-in shower which completes the ground floor accommodation. A carpeted staircase leads to the upper landing, where you'll find a generously sized bay-windowed double bedroom with intricate cornice work and a feature fireplace, echoing the size of the formal living room; two further double bedrooms at the rear; versatile front-facing bedroom 4 and a family bathroom with shower over the bath which completes the accommodation on offer. Externally, the property includes a monoblocked driveway suitable for two cars, with a side gate leading to the enclosed south-facing rear garden. The garden, mostly laid to lawn, features a decked patio area perfect for entertaining and alfresco dining. Further benefits include: gas central heating and double glazing.