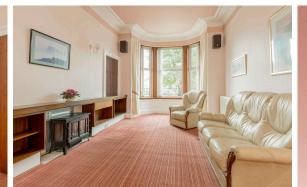

The accommodation features a bright and spacious southwest-facing living/dining room with a bay window, bathing the room in natural light and providing an ideal setting for relaxation or entertaining. The kitchen is well-equipped with a variety of wall and floor-mounted units, an electric hob and oven, and white goods, all included in the sale. The property boasts two bedrooms—one single bedroom with built-in wardrobes, perfect for use as a guest room or home office, and a large master bedroom with fitted wardrobes and direct access to the communal garden. Completing the home is a shower room with a two-piece suite and electric shower. Additional benefits include gas central heating, double glazing throughout, a well-maintained communal garden, and on-street permit parking. \*No warranties are given for systems or appliances\*