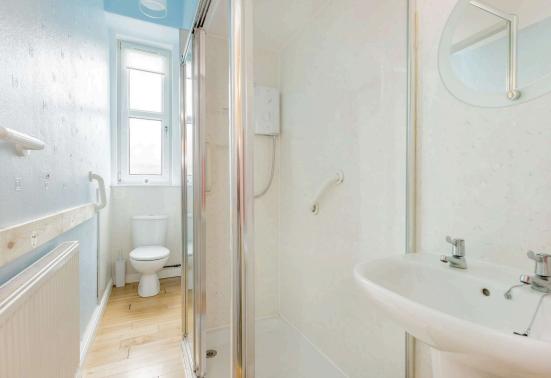

The accommodation features a bright and spacious southwest-facing living/dining room with a bay window, bathing the room in natural light and providing an ideal setting for relaxation or entertaining. The kitchen is well-equipped with a variety of wall and floor-mounted units, an electric hob and oven, and white goods, all included in the sale. The property boasts two bedrooms—one single bedroom with built-in wardrobes, perfect for use as a guest room or home office, and a large master bedroom with fitted wardrobes and direct access to the communal garden. Completing the home is a shower room with a two-piece suite and electric shower. Additional benefits include gas central heating, double glazing throughout, a well-maintained communal garden, and on-street permit parking. \*No warranties are given for systems or appliances\*