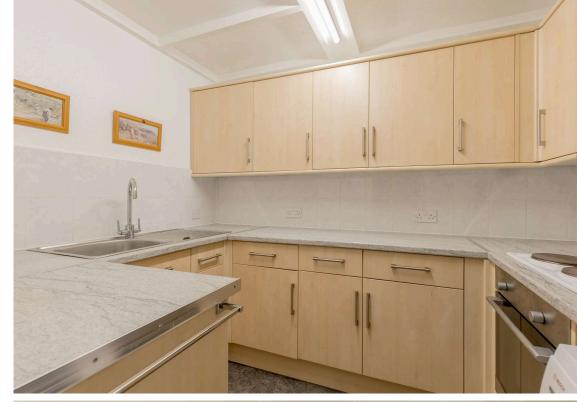

The accommodation features a bright and spacious southwest-facing living/dining room with a bay window, bathing the room in natural light and providing an ideal setting for relaxation or entertaining. The kitchen is well-equipped with a variety of wall and floor-mounted units, an electric hob and oven, and white goods, all included in the sale. The property boasts two bedrooms—one single bedroom with built-in wardrobes, perfect for use as a guest room or home office, and a large master bedroom with fitted wardrobes and direct access to the communal garden. Completing the home is a shower room with a two-piece suite and electric shower. Additional benefits include gas central heating, double glazing throughout, a well-maintained communal garden, and on-street permit parking. \*No warranties are given for systems or appliances\*