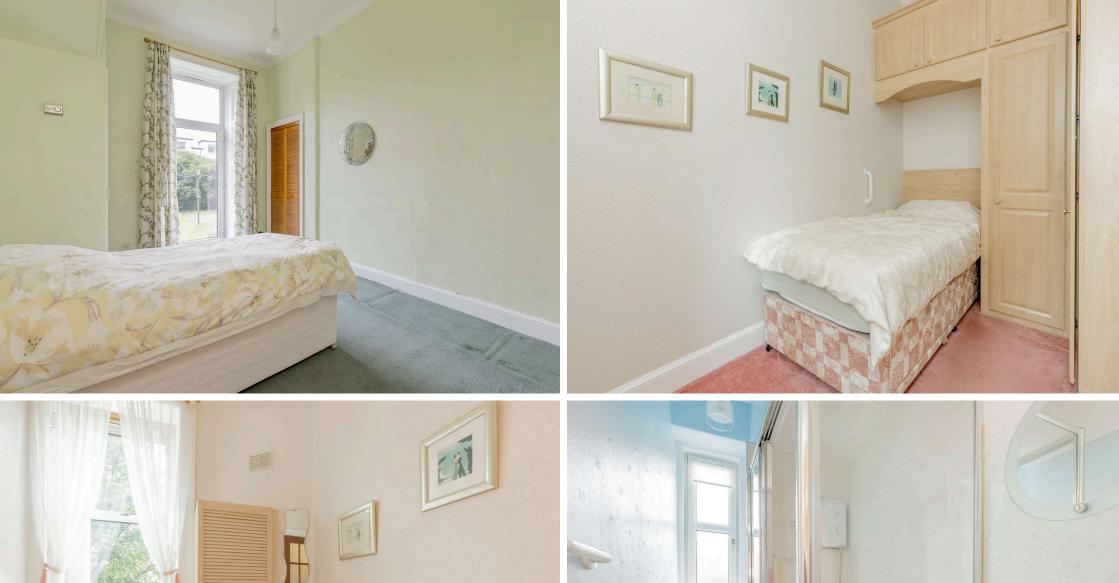

The accommodation features a bright and spacious southwest-facing living/dining room with a bay window, bathing the room in natural light and providing an ideal setting for relaxation or entertaining. The kitchen is well-equipped with a variety of wall and floor-mounted units, an electric hob and oven, and white goods, all included in the sale. The property boasts two bedrooms—one single bedroom with built-in wardrobes, perfect for use as a guest room or home office, and a large master bedroom with fitted wardrobes and direct access to the communal garden. Completing the home is a shower room with a two-piece suite and electric shower. Additional benefits include gas central heating, double glazing throughout, a well-maintained communal garden, and on-street permit parking. \*No warranties are given for systems or appliances\*