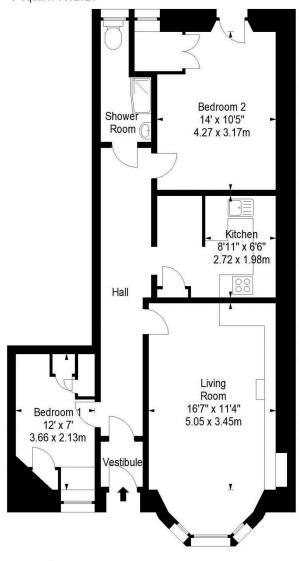

## Links Gardens, EH6 7JG

Approx. Gross Internal Area 749 Sq Ft - 69.58 Sq M For identification only. Not to scale. © SquareFoot 2024

Ground Floor

Property Centre: 1 Harrison Gardens Edinburgh EH11 3NA Tel: 0131 337 1800 Fax: 0131 337 1118