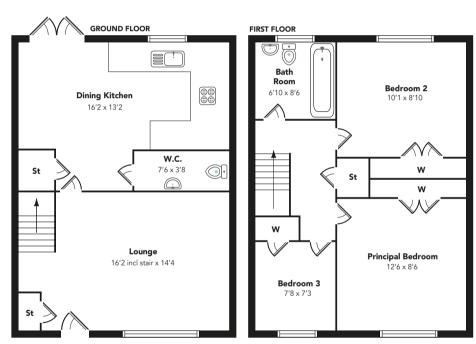

Number Thirty Nine has upgraded Amtico flooring throughout the ground floor to complete the look of this stunning starter home within this exclusive development.

The front facing lounge has a storage cupboard and is open plan with the stairwell. The lovely dining kitchen has ample space for a dining table. The kitchen is as you would expect from such a new build with its integrated appliances that include oven, hob, extractor hood, fridge freezer and dishwasher. There is also a set of French doors leading directly to the rear garden. Off the kitchen

is the cloakroom with WC and wash hand basin.

On the first floor there are three bedrooms, (each with built in fitted wardrobes) and the house bathroom that has part tiled walls and a plumbed in shower over the bath.

To the front there is two allocated parking spaces and a small section of stone chipped area overlooking the open space. The rear garden is a determining feature with patio and artificial grass all bordered by timber fencing and having the perfect orientation.

Floorplans are indicative only - not to scale Produced by Plushplans A