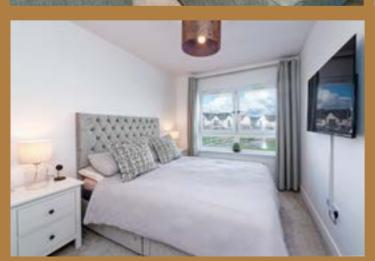

is the cloakroom with WC and wash hand basin.

On the first floor there are three bedrooms, (each with built in fitted wardrobes) and the house bathroom that has part tiled walls and a plumbed in shower over the bath.