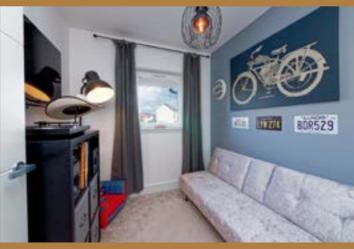

Number Thirty Nine has upgraded Amtico flooring throughout the ground floor to complete the look of this stunning starter home within this exclusive development.

The front facing lounge has a storage cupboard and is open plan with the stairwell. The lovely dining kitchen has ample space for a dining table. The kitchen is as you would expect from such a new build with its integrated appliances that include oven, hob, extractor hood, fridge freezer and dishwasher. There is also a set of French doors leading directly to the rear garden. Off the kitchen

is the cloakroom with WC and wash hand basin.

On the first floor there are three bedrooms, (each with built in fitted wardrobes) and the house bathroom that has part tiled walls and a plumbed in shower over the bath.