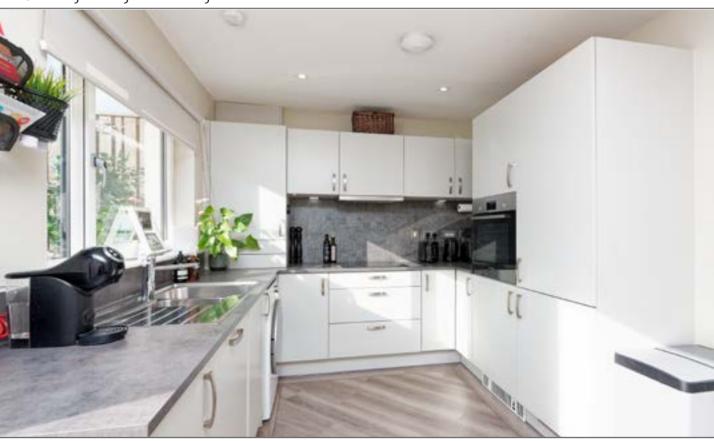

Number Thirty Nine has upgraded Amtico flooring throughout the ground floor to complete the look of this stunning starter home within this exclusive development.

The front facing lounge has a storage cupboard and is open plan with the stairwell. The lovely dining kitchen has ample space for a dining table. The kitchen is as you would expect from such a new build with its integrated appliances that include oven, hob, extractor hood, fridge freezer and dishwasher. There is also a set of French doors leading directly to the rear garden. Off the kitchen