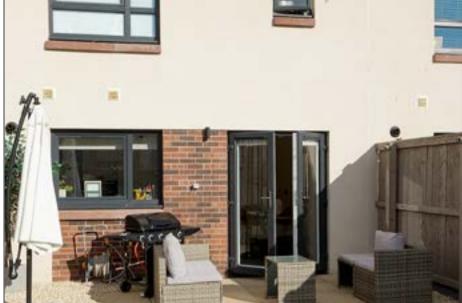

To the front there is two allocated parking spaces and a small section of stone chipped area overlooking the open space. The rear garden is a determining feature with patio and artificial grass all bordered by timber fencing and having the perfect orientation.