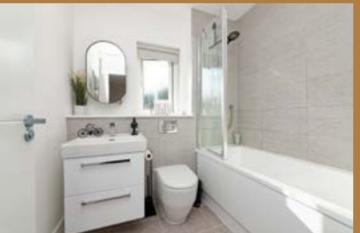

is the cloakroom with WC and wash hand basin.

On the first floor there are three bedrooms, (each with built in fitted wardrobes) and the house bathroom that has part tiled walls and a plumbed in shower over the bath.