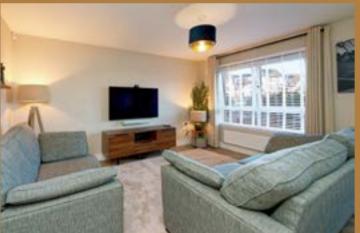

Number Thirty Nine has upgraded Amtico flooring throughout the ground floor to complete the look of this stunning starter home within this exclusive development.

The front facing lounge has a storage cupboard and is open plan with the stairwell. The lovely dining kitchen has ample space for a dining table. The kitchen is as you would expect from such a new build with its integrated appliances that include oven, hob, extractor hood, fridge freezer and dishwasher. There is also a set of French doors leading directly to the rear garden. Off the kitchen