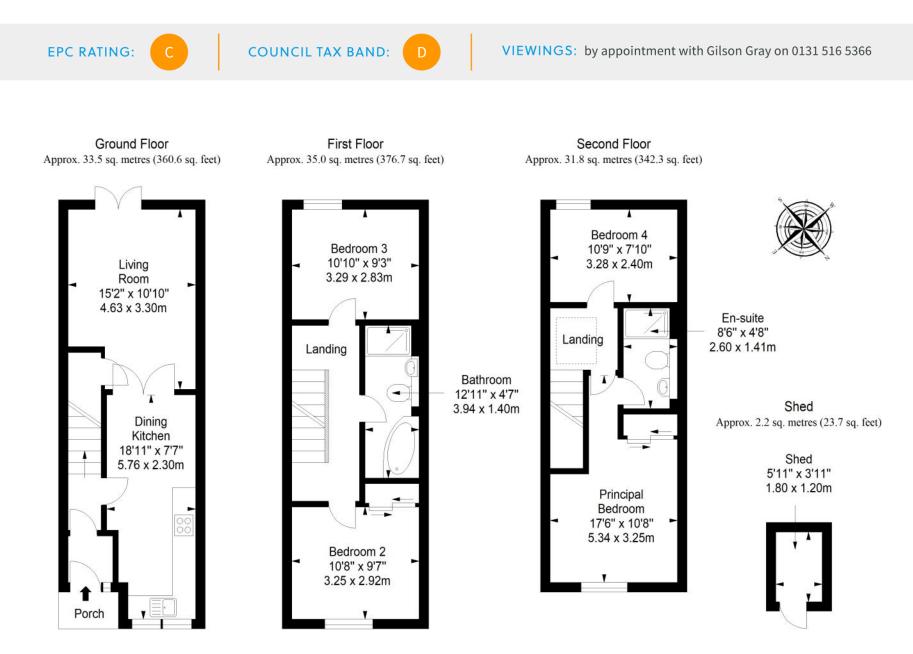

"THIS FOUR-BEDROOM, TWO-BATHROOM HOME OFFERS EASY ACCESS TO FANTASTIC AMENITIES, INCLUDING OUTDOOR SPACE AND SCHOOLING, "

Total area: approx. 102.5 sq. metres (1103.3 sq. feet)

LAW • PROPERTY • FINANCE

GILSONGRAY.CO.UK