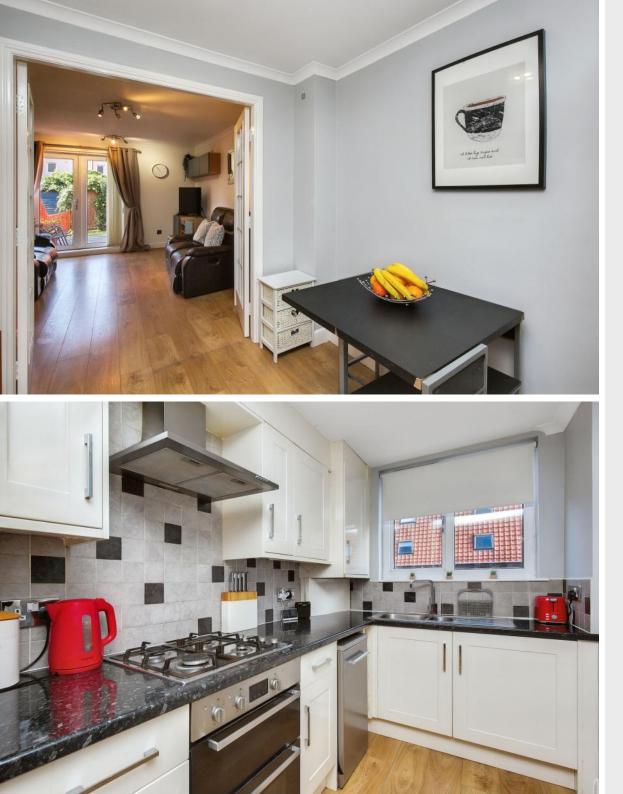

## $\bigcirc$

This well-presented four-bedroom townhouse, two-bathroom home enjoys contemporary interiors and spacious accommodation. The home features an open-plan layout with the southwest-facing living room with storage and rear garden access, and ultra-modern kitchen, a main bedroom with a wardrobe and en-suite shower room, and three more double bedrooms(two with a sun-facing aspect). Completing the accommodation is a modern four-piece bathroom. Externally, the property benefits from an enclosed rear garden, a garden shed, allocated parking, and easy access to excellent amenities, including green space and transport links.

## FEATURES

- Sunny townhouse in Corstorphine
- Outstanding location near excellent amenities
- Modern interiors throughout
- Inviting entrance porch
- Living room with under-stair storage
- Stylish dining kitchen
- Main bedroom, wardrobe and en-suite
- Three more double bedrooms
- Four-piece family bathroom
- Private rear garden with a shed
- Allocated parking
- Gas central heating and double-glazed windows