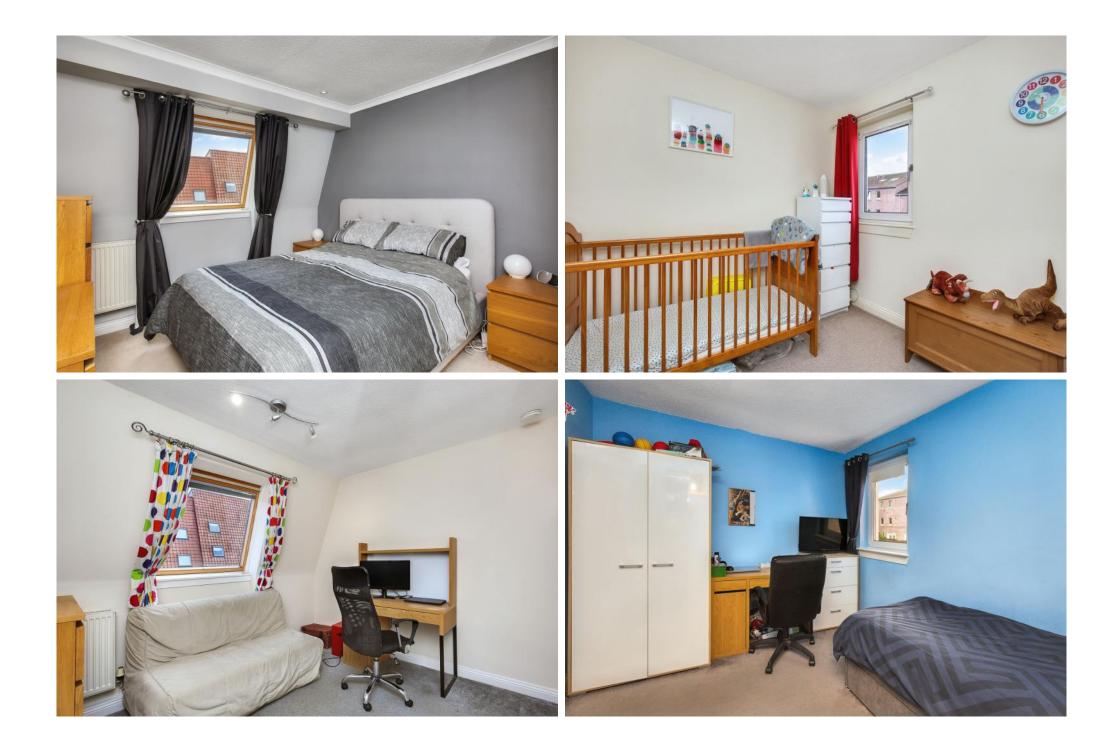

## $\bigcirc$

This well-presented four-bedroom townhouse, two-bathroom home enjoys contemporary interiors and spacious accommodation. The home features an open-plan layout with the southwest-facing living room with storage and rear garden access, and ultra-modern kitchen, a main bedroom with a wardrobe and en-suite shower room, and three more double bedrooms(two with a sun-facing aspect). Completing the accommodation is a modern four-piece bathroom. Externally, the property benefits from an enclosed rear garden, a garden shed, allocated parking, and easy access to excellent amenities, including green space and transport links.

## FEATURES

- Sunny townhouse in Corstorphine
- Outstanding location near excellent amenities
- Modern interiors throughout
- Inviting entrance porch
- Living room with under-stair storage
- Stylish dining kitchen
- Main bedroom, wardrobe and en-suite
- Three more double bedrooms
- Four-piece family bathroom
- Private rear garden with a shed
- Allocated parking
- Gas central heating and double-glazed windows