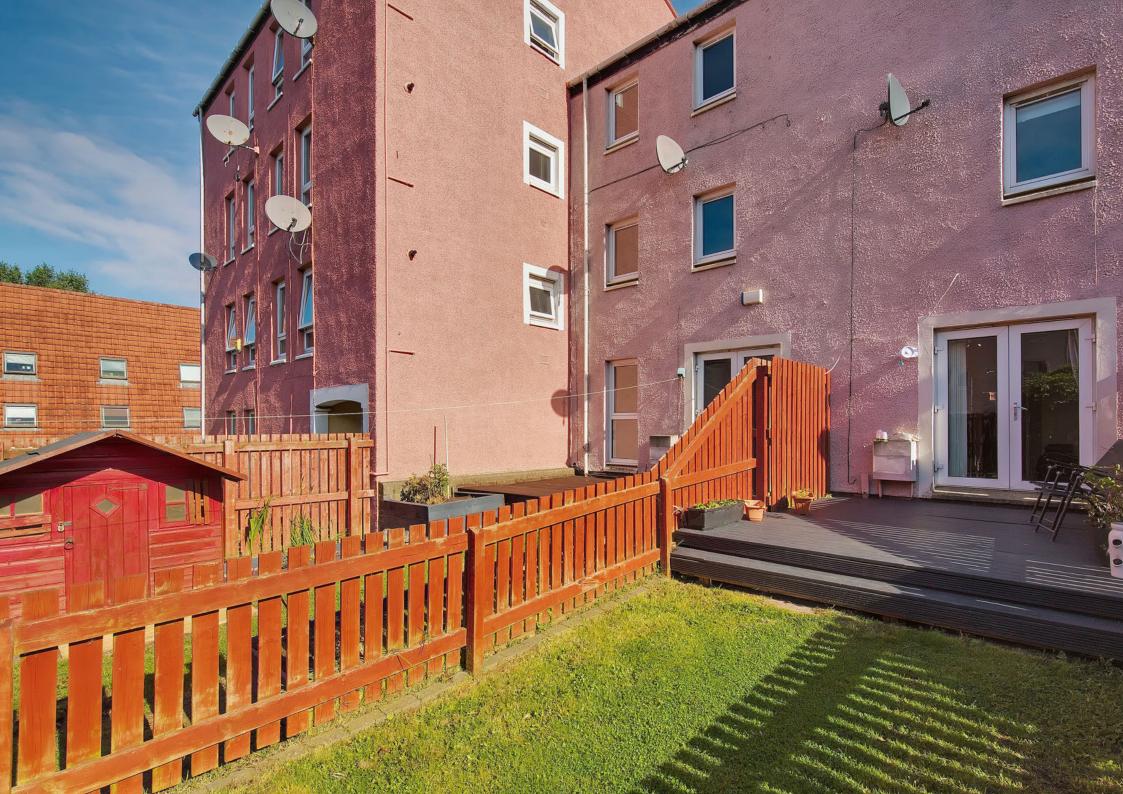

## $\bigcirc$

This well-presented four-bedroom townhouse, two-bathroom home enjoys contemporary interiors and spacious accommodation. The home features an open-plan layout with the southwest-facing living room with storage and rear garden access, and ultra-modern kitchen, a main bedroom with a wardrobe and en-suite shower room, and three more double bedrooms(two with a sun-facing aspect). Completing the accommodation is a modern four-piece bathroom. Externally, the property benefits from an enclosed rear garden, a garden shed, allocated parking, and easy access to excellent amenities, including green space and transport links.

## FEATURES

- Sunny townhouse in Corstorphine
- Outstanding location near excellent amenities
- Modern interiors throughout
- Inviting entrance porch
- Living room with under-stair storage
- Stylish dining kitchen
- Main bedroom, wardrobe and en-suite
- Three more double bedrooms
- Four-piece family bathroom
- Private rear garden with a shed
- Allocated parking
- Gas central heating and double-glazed windows