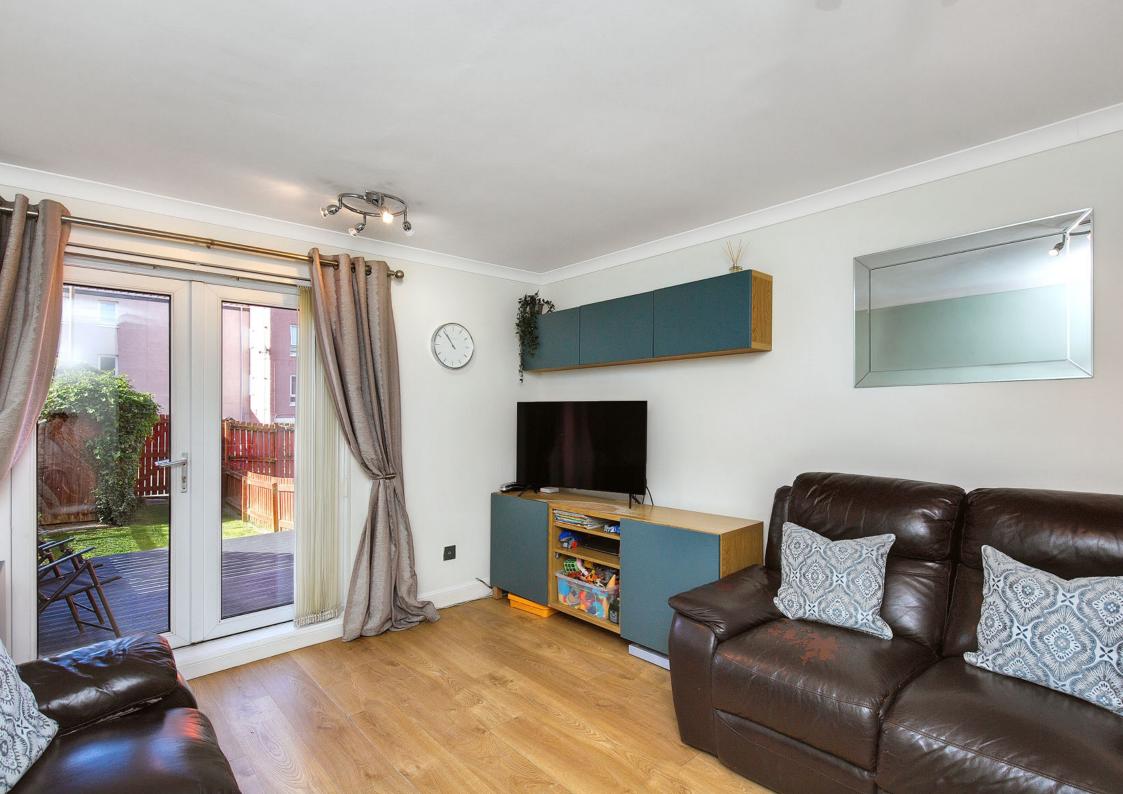

## $\bigcirc$

This well-presented four-bedroom townhouse, two-bathroom home enjoys contemporary interiors and spacious accommodation. The home features an open-plan layout with the southwest-facing living room with storage and rear garden access, and ultra-modern kitchen, a main bedroom with a wardrobe and en-suite shower room, and three more double bedrooms(two with a sun-facing aspect). Completing the accommodation is a modern four-piece bathroom. Externally, the property benefits from an enclosed rear garden, a garden shed, allocated parking, and easy access to excellent amenities, including green space and transport links.

## FEATURES

- Sunny townhouse in Corstorphine
- Outstanding location near excellent amenities
- Modern interiors throughout
- Inviting entrance porch
- Living room with under-stair storage
- Stylish dining kitchen
- Main bedroom, wardrobe and en-suite
- Three more double bedrooms
- Four-piece family bathroom
- Private rear garden with a shed
- Allocated parking
- Gas central heating and double-glazed windows