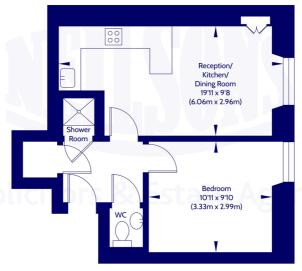

#### Approx. Gross Internal Floor Area 34.85 Sq M / 375 Sq Ft.

#### Third Floor

Area excludes garages, outbuildings, attics and eaves if applicable.

All measurements are approximate. Not to scale. For identification only.

© 2024 Neilsons Solicitors & Estate Agents. Plans by Planography.co.uk