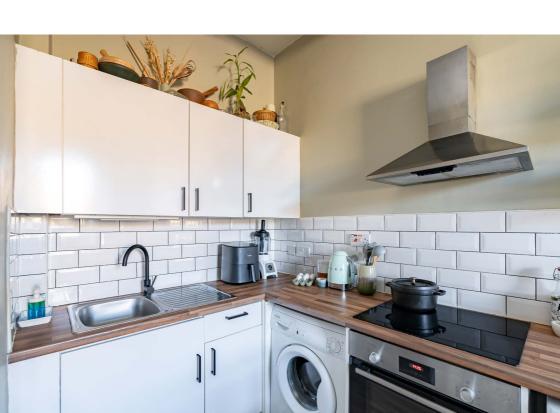

## **Description**

In brief the accommodation comprises; secure entry system, welcoming entrance hallway with built-in storage cupboard, spacious and bright lounge open plan to modern fitted kitchen with breakfast bar, light and airy double bedroom, contemporary shower room and separate WC. Further benefits include gas central heating and double glazing.

#### **Extras**

All fitted floor coverings will be included in the sale together with the hob, oven, washing machine and fridge.