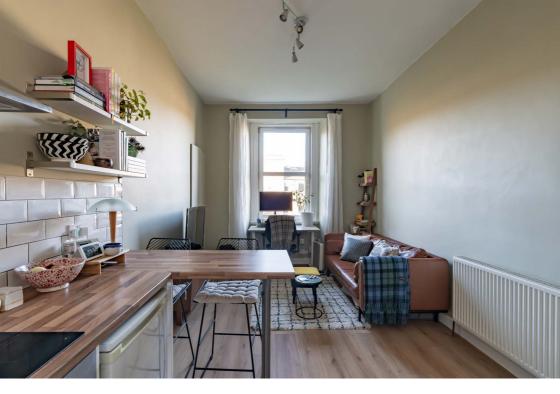

## **Description**

In brief the accommodation comprises; secure entry system, welcoming entrance hallway with built-in storage cupboard, spacious and bright lounge open plan to modern fitted kitchen with breakfast bar, light and airy double bedroom, contemporary shower room and separate WC. Further benefits include gas central heating and double glazing.