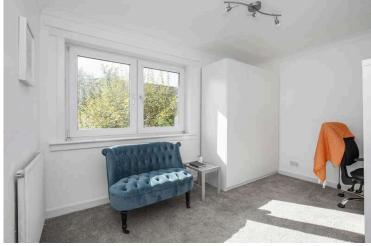

- Double bedroom rear facing.
- Bathroom comprising WC, wash hand basin, bath with shower over.
- Gas central heating boiler located in the attic.
- Double glazing throughout.
- Private garden to the rear.
- · On street parking available.
- Downstairs store