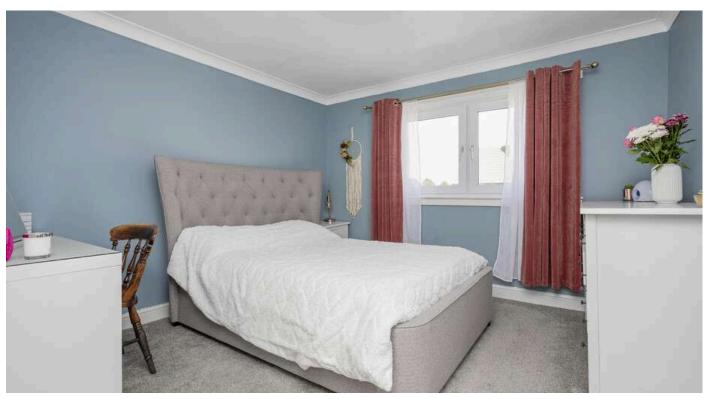

- Double bedroom rear facing.
- Bathroom comprising WC, wash hand basin, bath with shower over.
- Gas central heating boiler located in the attic.
- Double glazing throughout.
- Private garden to the rear.
- · On street parking available.
- Downstairs store