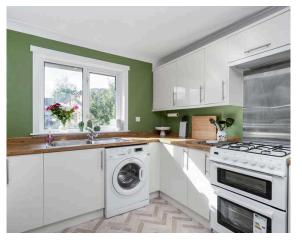

- Reception hallway, meter cupboard, hatch to attic storage.
- Living/dining room front facing, door accesses the kitchen
- Fully fitted kitchen with a range of wall and base units, white goods to be included in the sale.
- Front facing double bedroom with ample space for free standing furniture.