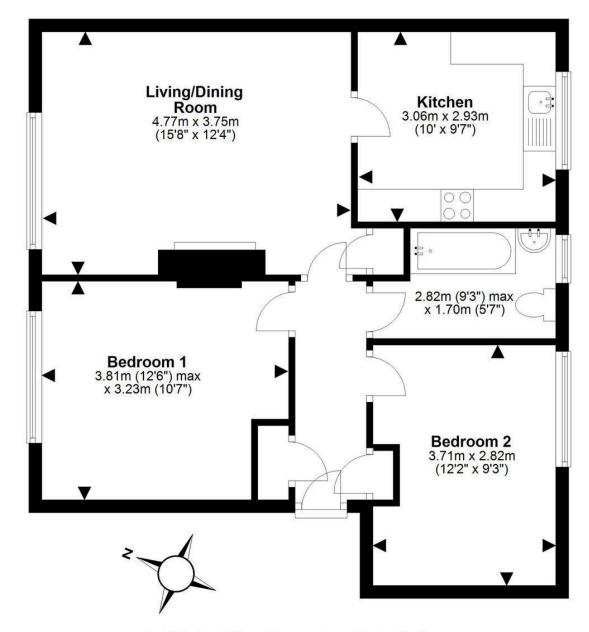

- Reception hallway, meter cupboard, hatch to attic storage.
- Living/dining room front facing, door accesses the kitchen
- Fully fitted kitchen with a range of wall and base units, white goods to be included in the sale.
- Front facing double bedroom with ample space for free standing furniture.

- Double bedroom rear facing.
- Bathroom comprising WC, wash hand basin, bath with shower over.
- Gas central heating boiler located in the attic.
- Double glazing throughout.
- Private garden to the rear.
- · On street parking available.
- Downstairs store