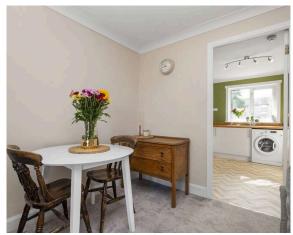

- Reception hallway, meter cupboard, hatch to attic storage.
- Living/dining room front facing, door accesses the kitchen
- Fully fitted kitchen with a range of wall and base units, white goods to be included in the sale.
- Front facing double bedroom with ample space for free standing furniture.