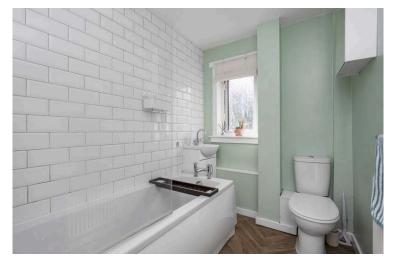

- Double bedroom rear facing.
- Bathroom comprising WC, wash hand basin, bath with shower over.
- Gas central heating boiler located in the attic.
- Double glazing throughout.
- Private garden to the rear.
- · On street parking available.
- Downstairs store