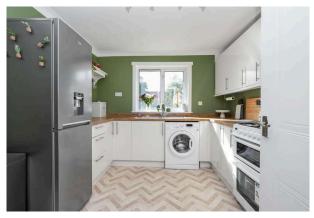

- Reception hallway, meter cupboard, hatch to attic storage.
- Living/dining room front facing, door accesses the kitchen
- Fully fitted kitchen with a range of wall and base units, white goods to be included in the sale.
- Front facing double bedroom with ample space for free standing furniture.