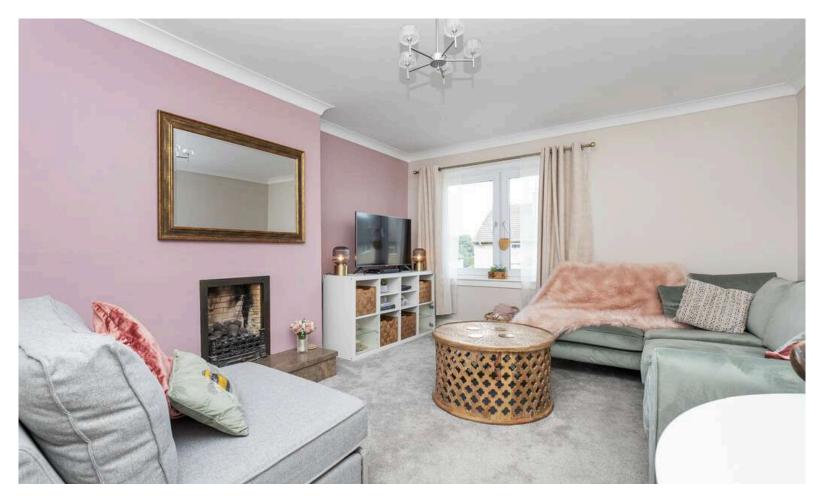

- Reception hallway, meter cupboard, hatch to attic storage.
- Living/dining room front facing, door accesses the kitchen
- Fully fitted kitchen with a range of wall and base units, white goods to be included in the sale.
- Front facing double bedroom with ample space for free standing furniture.