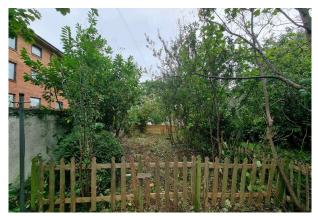

- Double bedroom rear facing.
- Bathroom comprising WC, wash hand basin, bath with shower over.
- Gas central heating boiler located in the attic.
- Double glazing throughout.
- Private garden to the rear.
- · On street parking available.
- Downstairs store