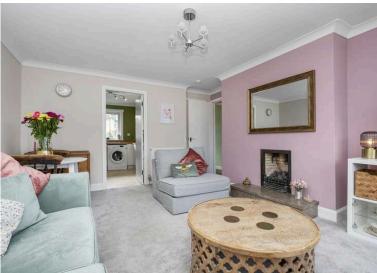

- Reception hallway, meter cupboard, hatch to attic storage.
- Living/dining room front facing, door accesses the kitchen
- Fully fitted kitchen with a range of wall and base units, white goods to be included in the sale.
- Front facing double bedroom with ample space for free standing furniture.