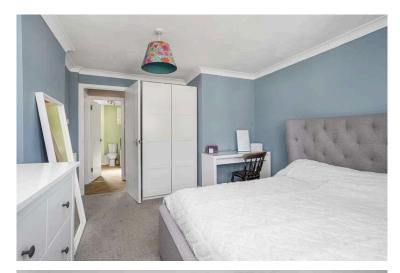

- Reception hallway, meter cupboard, hatch to attic storage.
- Living/dining room front facing, door accesses the kitchen
- Fully fitted kitchen with a range of wall and base units, white goods to be included in the sale.
- Front facing double bedroom with ample space for free standing furniture.