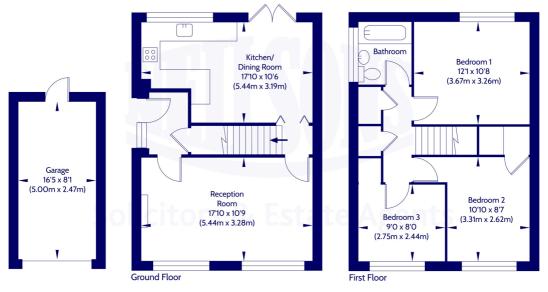

## Description

In brief the accommodation comprises; welcoming entrance vestibule with under stair storage, light and airy reception room with fireplace, spacious dining/kitchen with appliances and doors accessing rear garden, two well proportioned double bedrooms with fitted wardrobes, good sized third bedroom with fitted cupboard and bathroom with three-piece suite and electric shower over bath. Further benefits include gas central heating, double glazing and floored attic.

Approx. Gross Internal Floor Area 82.09 Sq M / 883 Sq Ft.

Area excludes garages, outbuildings, attics and eaves if applicable. All measurements are approximate. Not to scale. For identification only. © 2024 Neilsons Solicitors & Estate Agents. Plans by Planography.co.uk