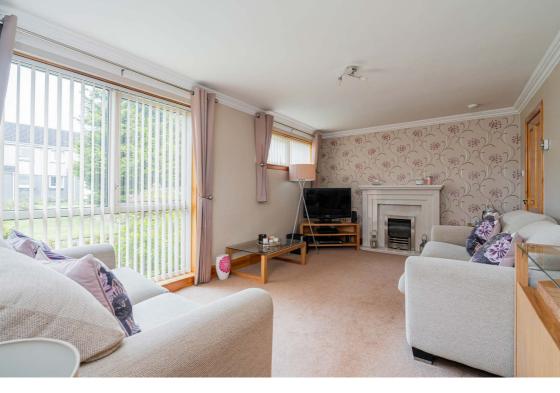

## Description

In brief the accommodation comprises; welcoming entrance vestibule with under stair storage, light and airy reception room with fireplace, spacious dining/kitchen with appliances and doors accessing rear garden, two well proportioned double bedrooms with fitted wardrobes, good sized third bedroom with fitted cupboard and bathroom with three-piece suite and electric shower over bath. Further benefits include gas central heating, double glazing and floored attic.