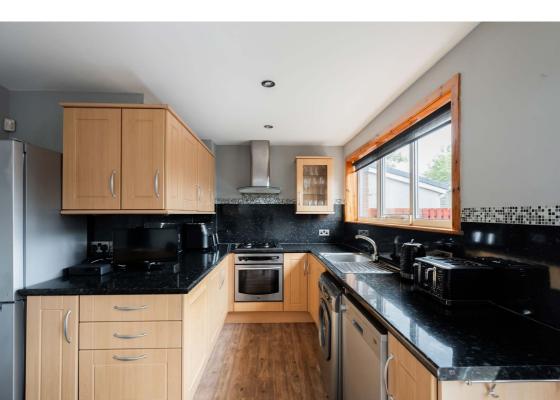

## Description

In brief the accommodation comprises; welcoming entrance vestibule with under stair storage, light and airy reception room with fireplace, spacious dining/kitchen with appliances and doors accessing rear garden, two well proportioned double bedrooms with fitted wardrobes, good sized third bedroom with fitted cupboard and bathroom with three-piece suite and electric shower over bath. Further benefits include gas central heating, double glazing and floored attic.

### **Extras**

All fitted floor coverings will be included in the sale together with the gas hob, oven, fridge/freezer, washing machine and dishwasher.