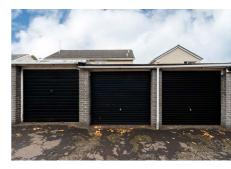

# Gardens & Garage

There is a well maintained garden to the front and side, laid with paving and flower beds. To the rear there is a fully enclosed and paved garden for ease of maintenance, creating the perfect place for children to play and for outside dining/relaxing. There is a lock-up garage at the back of the property offering useful off-street parking and further storage.