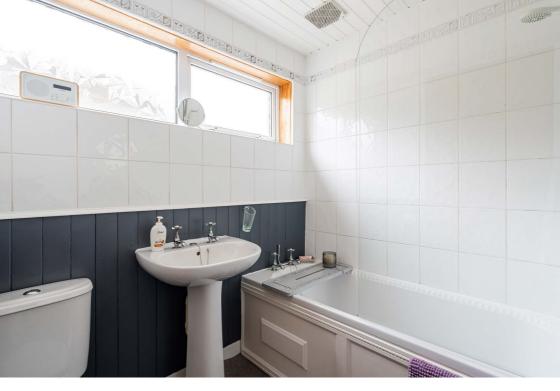

## Description

In brief the accommodation comprises; welcoming entrance vestibule with under stair storage, light and airy reception room with fireplace, spacious dining/kitchen with appliances and doors accessing rear garden, two well proportioned double bedrooms with fitted wardrobes, good sized third bedroom with fitted cupboard and bathroom with three-piece suite and electric shower over bath. Further benefits include gas central heating, double glazing and floored attic.