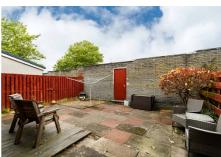

# Gardens & Garage

There is a well maintained garden to the front and side, laid with paving and flower beds. To the rear there is a fully enclosed and paved garden for ease of maintenance, creating the perfect place for children to play and for outside dining/relaxing. There is a lock-up garage at the back of the property offering useful off-street parking and further storage.