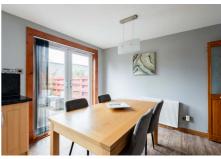

## Description

In brief the accommodation comprises; welcoming entrance vestibule with under stair storage, light and airy reception room with fireplace, spacious dining/kitchen with appliances and doors accessing rear garden, two well proportioned double bedrooms with fitted wardrobes, good sized third bedroom with fitted cupboard and bathroom with three-piece suite and electric shower over bath. Further benefits include gas central heating, double glazing and floored attic.

### **Extras**

All fitted floor coverings will be included in the sale together with the gas hob, oven, fridge/freezer, washing machine and dishwasher.