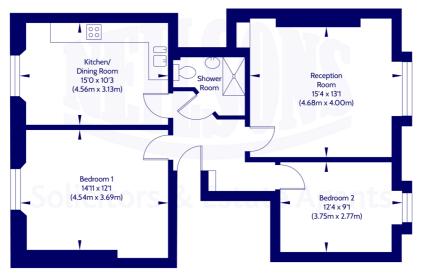

## Description

In brief the beautiful accommodation comprises of; secure entry system, well maintained communal stair shared between three flats, welcoming entrance hallway giving access to all rooms, light and airy twin windowed reception room, spacious dining kitchen with a range of base and wall mounted units, two well proportioned double bedrooms and contemporary shower room. Further benefits include gas central heating and double glazing.

#### Approx. Gross Internal Floor Area 71.13 Sq M / 766 Sq Ft.

Second Floor

Area excludes garages, outbuildings, attics and eaves if applicable. All measurements are approximate. Not to scale. For identification only. © 2024 Neilsons Solicitors & Estate Agents. Plans by Planography.co.uk