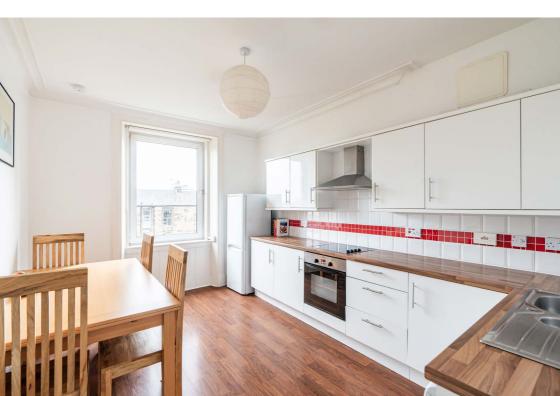

## Description

In brief the beautiful accommodation comprises of; secure entry system, well maintained communal stair shared between three flats, welcoming entrance hallway giving access to all rooms, light and airy twin windowed reception room, spacious dining kitchen with a range of base and wall mounted units, two well proportioned double bedrooms and contemporary shower room. Further benefits include gas central heating and double glazing.

## **Extras**

All fitted floor coverings will be included in the sale together with the hob, oven, fridge/freezer and washing machine.