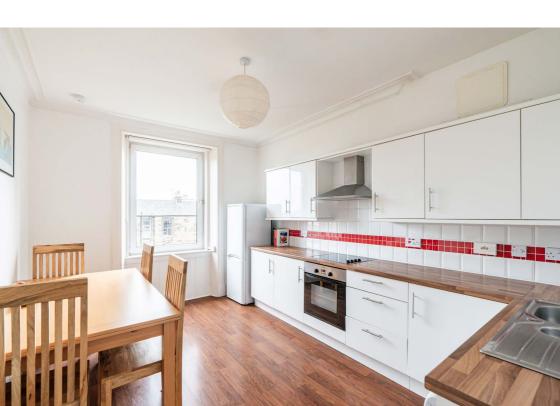

## **Description**

In brief the beautiful accommodation comprises of; secure entry system, well maintained communal stair shared between three flats, welcoming entrance hallway giving access to all rooms, light and airy twin windowed reception room, spacious dining kitchen with a range of base and wall mounted units, two well proportioned double bedrooms and contemporary shower room. Further benefits include gas central heating and double glazing.