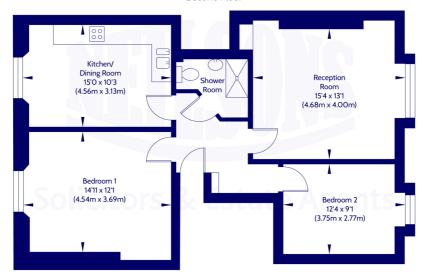

#### Approx. Gross Internal Floor Area 71.13 Sq M / 766 Sq Ft.

#### Second Floor

Area excludes garages, outbuildings, attics and eaves if applicable.
All measurements are approximate. Not to scale. For identification only.
© 2024 Neilsons Solicitors & Estate Agents. Plans by Planography.co.uk