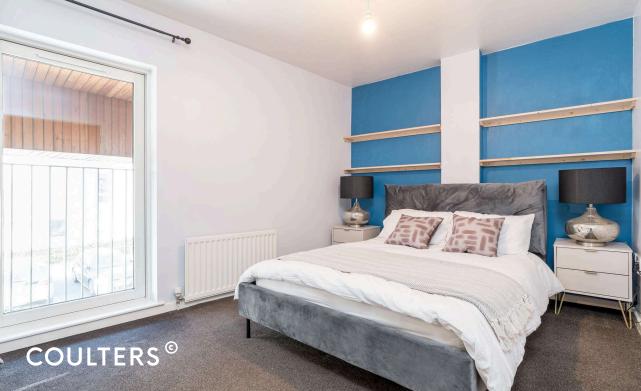

The newly renovated kitchen features sleek wall and floor-mounted cabinets, complete with integrated appliances including a four-ring induction hob, oven and extractor hood, dishwasher, and fridge freezer. Juliette balcony doors fill the room in natural light, enhancing the spacious atmosphere, while the living area seamlessly connects with the dining space. Both generously sized double bedrooms come equipped with built-in wardrobe space, offering practical storage solutions, and the recently upgraded, fully tiled shower room boasts a modern walk-in shower and heated towel rail for added comfort and luxury.