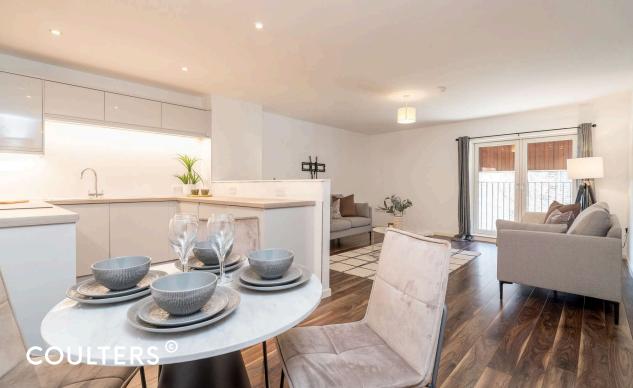

Step inside to discover a set of stairs that lead to a welcoming hallway with fantastic storage. The stunning open-plan kitchen, dining, and living area that is designed for both relaxation and entertaining.

The newly renovated kitchen features sleek wall and floor-mounted cabinets, complete with integrated appliances including a four-ring induction hob, oven and extractor hood, dishwasher, and fridge freezer. Juliette balcony doors fill the room in natural light, enhancing the spacious atmosphere, while the living area seamlessly connects with the dining space. Both generously sized double bedrooms come equipped with built-in wardrobe space, offering practical storage solutions, and the recently upgraded, fully tiled shower room boasts a modern walk-in shower and heated towel rail for added comfort and luxury.