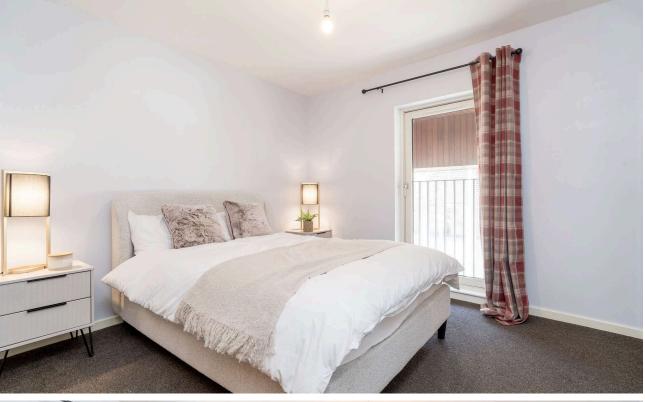

The newly renovated kitchen features sleek wall and floor-mounted cabinets, complete with integrated appliances including a four-ring induction hob, oven and extractor hood, dishwasher, and fridge freezer. Juliette balcony doors fill the room in natural light, enhancing the spacious atmosphere, while the living area seamlessly connects with the dining space. Both generously sized double bedrooms come equipped with built-in wardrobe space, offering practical storage solutions, and the recently upgraded, fully tiled shower room boasts a modern walk-in shower and heated towel rail for added comfort and luxury.