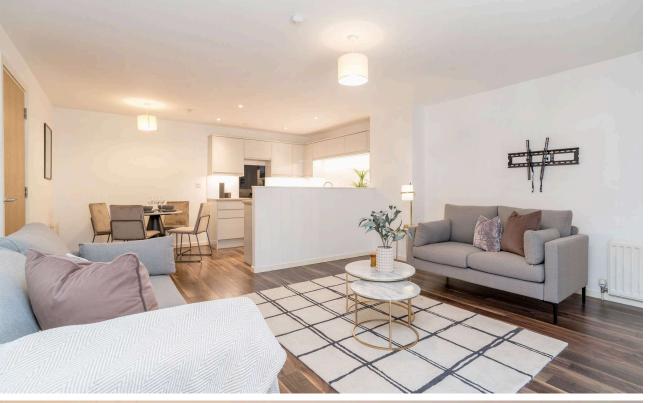

### TAKE A LOOK INSIDE

Nestled along Granton waterfront, this beautifully presented two-bedroom main door flat offers a perfect blend of modern living and coastal charm. Ideal for first-time buyers, this delightful property combines contemporary aesthetics with the convenience of a prime location.

Step inside to discover a set of stairs that lead to a welcoming hallway with fantastic storage. The stunning open-plan kitchen, dining, and living area that is designed for both relaxation and entertaining.

The newly renovated kitchen features sleek wall and floor-mounted cabinets, complete with integrated appliances including a four-ring induction hob, oven and extractor hood, dishwasher, and fridge freezer. Juliette balcony doors fill the room in natural light, enhancing the spacious atmosphere, while the living area seamlessly connects with the dining space. Both generously sized double bedrooms come equipped with built-in wardrobe space, offering practical storage solutions, and the recently upgraded, fully tiled shower room boasts a modern walk-in shower and heated towel rail for added comfort and luxury.