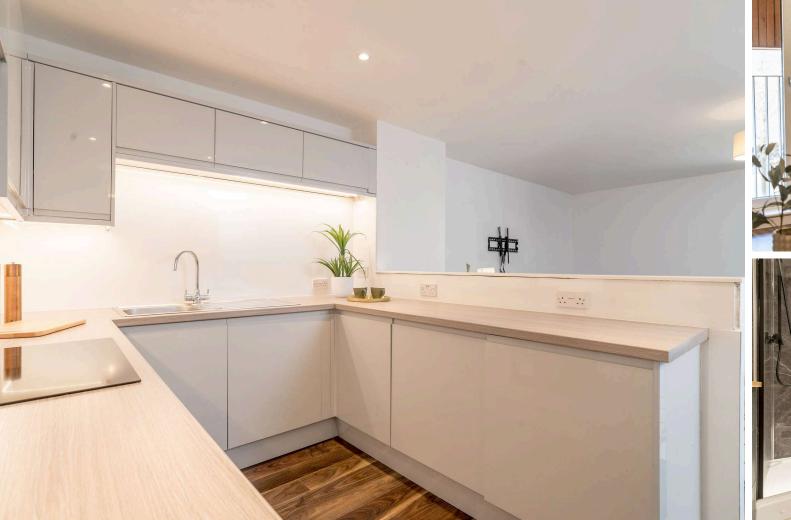

The newly renovated kitchen features sleek wall and floor-mounted cabinets, complete with integrated appliances including a four-ring induction hob, oven and extractor hood, dishwasher, and fridge freezer. Juliette balcony doors fill the room in natural light, enhancing the spacious atmosphere, while the living area seamlessly connects with the dining space. Both generously sized double bedrooms come equipped with built-in wardrobe space, offering practical storage solutions, and the recently upgraded, fully tiled shower room boasts a modern walk-in shower and heated towel rail for added comfort and luxury.