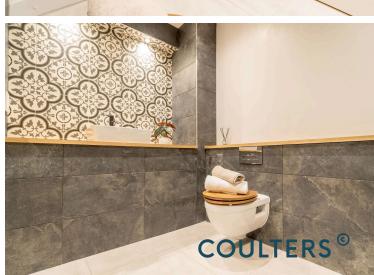

The newly renovated kitchen features sleek wall and floor-mounted cabinets, complete with integrated appliances including a four-ring induction hob, oven and extractor hood, dishwasher, and fridge freezer. Juliette balcony doors fill the room in natural light, enhancing the spacious atmosphere, while the living area seamlessly connects with the dining space. Both generously sized double bedrooms come equipped with built-in wardrobe space, offering practical storage solutions, and the recently upgraded, fully tiled shower room boasts a modern walk-in shower and heated towel rail for added comfort and luxury.