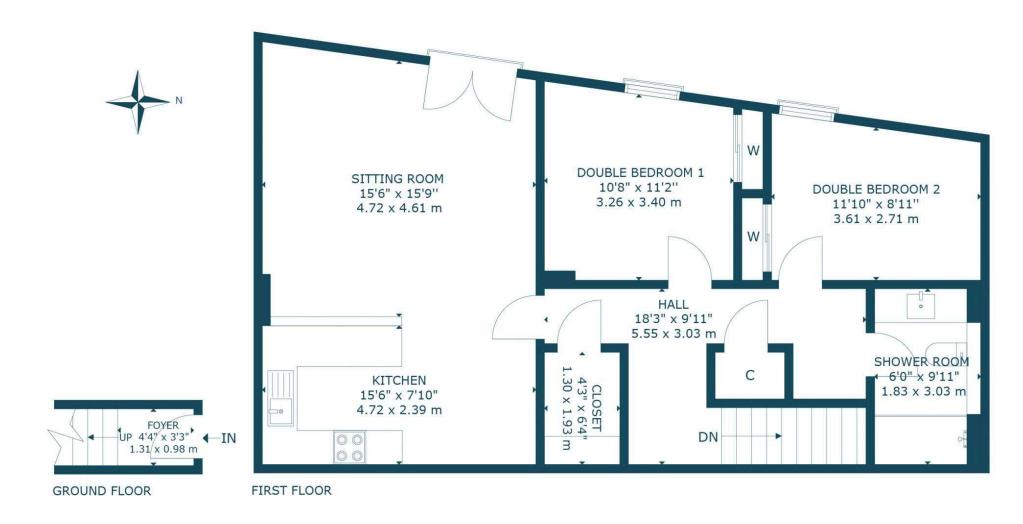

#### 4 SALTIRE STREET, EDINBURGH, EH5 1PT NOT TO SCALE - FOR ILLUSTRATIVE PURPOSES ONLY APPROXIMATE GROSS INTERNAL FLOOR AREA 881 SQ FT / 81 SQ M All measurements and fixtures including doors and windows are approximate and should be independently verified. Copyright © Nest Marketing www.nest-marketing.co.uk