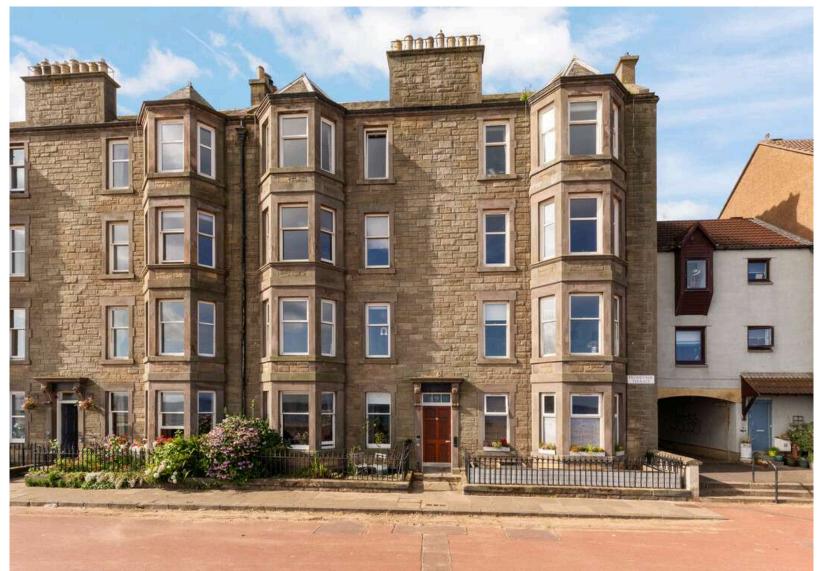

## "9/5 Promenade Terrace is a beautifully presented three bedroom flat with outstanding panoramic sea views"

- WELL MAINTAINED STAIR
- ENTRANCE HALLWAY
- LIVING / DINING ROOM
- KITCHEN
- BEDROOM I (DOUBLE)
- BEDROOM 2 (DOUBLE)
- BEDROOM 3 / STUDY
- ENSUITE BATHROOM
- SHOWER ROOM
- GAS CENTRAL HEATING
- DOUBLE GLAZING
- OPEN SEA VIEWS
- CLOSE TO BEACH
- EXCELLENT LOCAL AMENITIES
- GREAT TRANSPORT LINKS

## **DESCRIPTION**

9/5 Promenade Terrace is a beautifully presented, three bedroom flat with outstanding uninterrupted sea views, forming part of a traditional tenement building situated directly on Portobello's Promenade.

Entered through a well maintained stairwell, via a secure door entry system, the accommodation comprises: welcoming entrance hall with two cupboards off; bright and spacious living room with bay window offering exceptional panoramic sea views, ornate cornicing and feature fireplace; internal kitchen with integrated gas hob and electric oven; generously proportioned double bedroom 1 with cupboard and ensuite bathroom with mains operated shower over bath; front facing double bedroom 2 with sea views; bedroom 3 / study and shower room with electric shower.