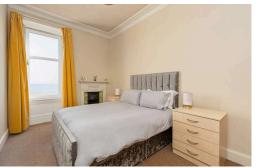

Entered through a well maintained stairwell, via a secure door entry system, the accommodation comprises: welcoming entrance hall with two cupboards off; bright and spacious living room with bay window offering exceptional panoramic sea views, ornate cornicing and feature fireplace; internal kitchen with integrated gas hob and electric oven; generously proportioned double bedroom 1 with cupboard and ensuite bathroom with mains operated shower over bath; front facing double bedroom 2 with sea views; bedroom 3 / study and shower room with electric shower.