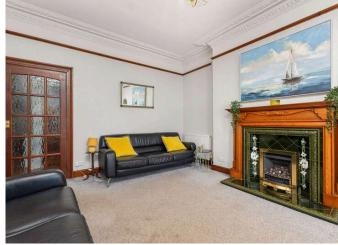

Entered through a well maintained stairwell, via a secure door entry system, the accommodation comprises: welcoming entrance hall with two cupboards off; bright and spacious living room with bay window offering exceptional panoramic sea views, ornate cornicing and feature fireplace; internal kitchen with integrated gas hob and electric oven; generously proportioned double bedroom 1 with cupboard and ensuite bathroom with mains operated shower over bath; front facing double bedroom 2 with sea views; bedroom 3 / study and shower room with electric shower.

Further benefits include: gas central heating; double glazing; communal rear garden laid to lawn; period features; great transport links; excellent local amenities including Portobello beach and High Street which are a short walk.