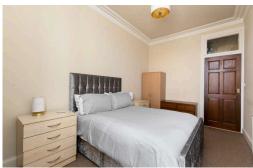

Entered through a well maintained stairwell, via a secure door entry system, the accommodation comprises: welcoming entrance hall with two cupboards off; bright and spacious living room with bay window offering exceptional panoramic sea views, ornate cornicing and feature fireplace; internal kitchen with integrated gas hob and electric oven; generously proportioned double bedroom 1 with cupboard and ensuite bathroom with mains operated shower over bath; front facing double bedroom 2 with sea views; bedroom 3 / study and shower room with electric shower.