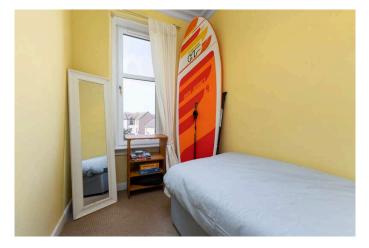

Entered through a well maintained stairwell, via a secure door entry system, the accommodation comprises: welcoming entrance hall with two cupboards off; bright and spacious living room with bay window offering exceptional panoramic sea views, ornate cornicing and feature fireplace; internal kitchen with integrated gas hob and electric oven; generously proportioned double bedroom 1 with cupboard and ensuite bathroom with mains operated shower over bath; front facing double bedroom 2 with sea views; bedroom 3 / study and shower room with electric shower.