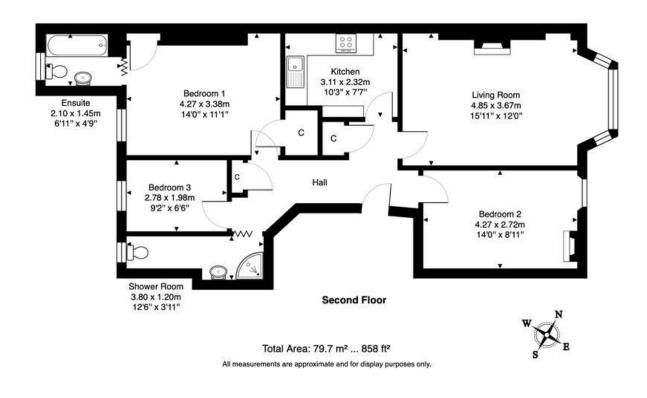

Entered through a well maintained stairwell, via a secure door entry system, the accommodation comprises: welcoming entrance hall with two cupboards off; bright and spacious living room with bay window offering exceptional panoramic sea views, ornate cornicing and feature fireplace; internal kitchen with integrated gas hob and electric oven; generously proportioned double bedroom 1 with cupboard and ensuite bathroom with mains operated shower over bath; front facing double bedroom 2 with sea views; bedroom 3 / study and shower room with electric shower.