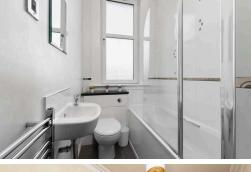

Entered through a well maintained stairwell, via a secure door entry system, the accommodation comprises: welcoming entrance hall with two cupboards off; bright and spacious living room with bay window offering exceptional panoramic sea views, ornate cornicing and feature fireplace; internal kitchen with integrated gas hob and electric oven; generously proportioned double bedroom 1 with cupboard and ensuite bathroom with mains operated shower over bath; front facing double bedroom 2 with sea views; bedroom 3 / study and shower room with electric shower.