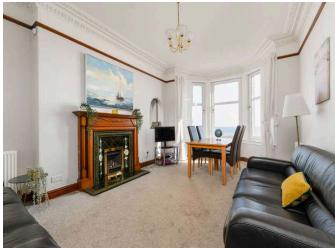

Entered through a well maintained stairwell, via a secure door entry system, the accommodation comprises: welcoming entrance hall with two cupboards off; bright and spacious living room with bay window offering exceptional panoramic sea views, ornate cornicing and feature fireplace; internal kitchen with integrated gas hob and electric oven; generously proportioned double bedroom 1 with cupboard and ensuite bathroom with mains operated shower over bath; front facing double bedroom 2 with sea views; bedroom 3 / study and shower room with electric shower.

Further benefits include: gas central heating; double glazing; communal rear garden laid to lawn; period features; great transport links; excellent local amenities including Portobello beach and High Street which are a short walk.