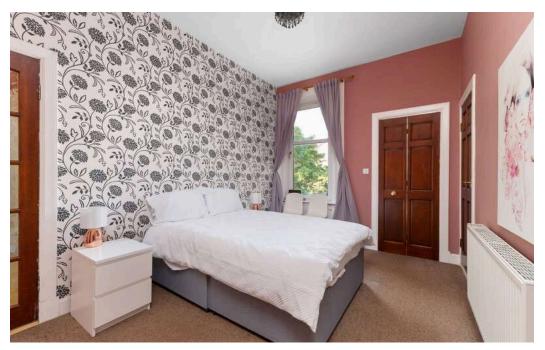

Entered through a well maintained stairwell, via a secure door entry system, the accommodation comprises: welcoming entrance hall with two cupboards off; bright and spacious living room with bay window offering exceptional panoramic sea views, ornate cornicing and feature fireplace; internal kitchen with integrated gas hob and electric oven; generously proportioned double bedroom 1 with cupboard and ensuite bathroom with mains operated shower over bath; front facing double bedroom 2 with sea views; bedroom 3 / study and shower room with electric shower.