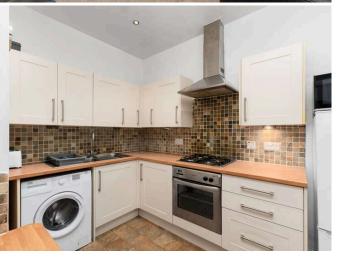

Entered through a well maintained stairwell, via a secure door entry system, the accommodation comprises: welcoming entrance hall with two cupboards off; bright and spacious living room with bay window offering exceptional panoramic sea views, ornate cornicing and feature fireplace; internal kitchen with integrated gas hob and electric oven; generously proportioned double bedroom 1 with cupboard and ensuite bathroom with mains operated shower over bath; front facing double bedroom 2 with sea views; bedroom 3 / study and shower room with electric shower.