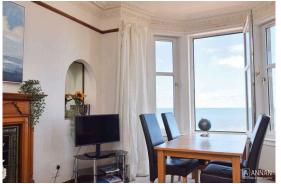

Entered through a well maintained stairwell, via a secure door entry system, the accommodation comprises: welcoming entrance hall with two cupboards off; bright and spacious living room with bay window offering exceptional panoramic sea views, ornate cornicing and feature fireplace; internal kitchen with integrated gas hob and electric oven; generously proportioned double bedroom 1 with cupboard and ensuite bathroom with mains operated shower over bath; front facing double bedroom 2 with sea views; bedroom 3 / study and shower room with electric shower.