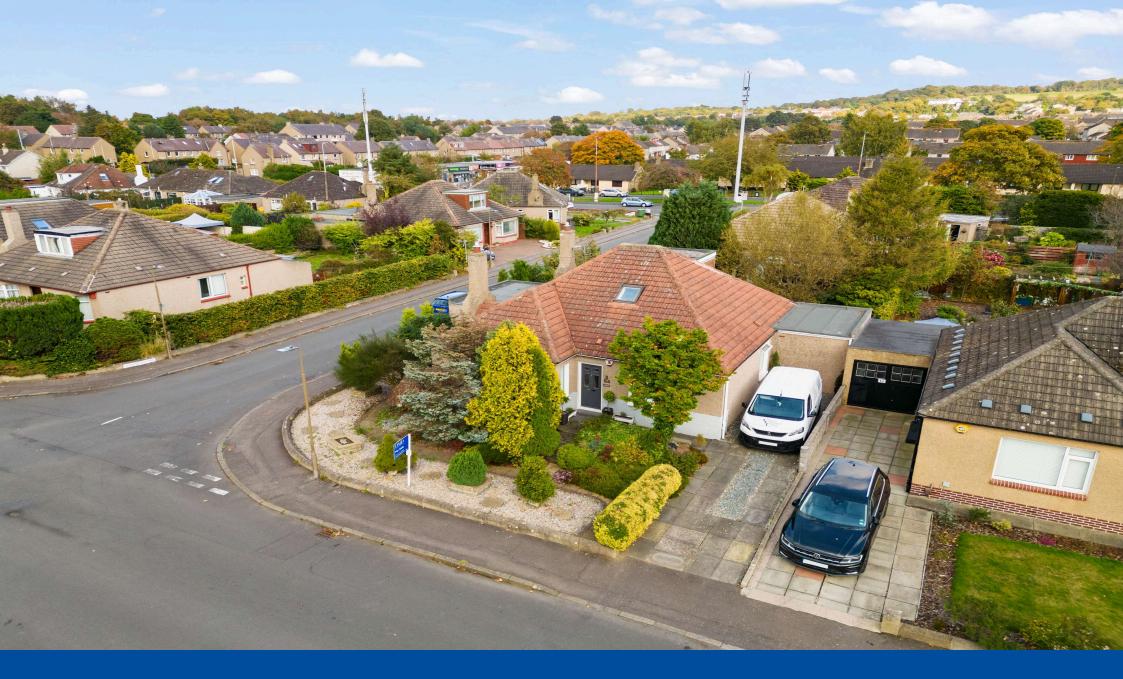

#### Description

Beautifully presented and substantially extended detached bungalow which has extensive private gardens, two driveways and a garage. It is in excellent order throughout and in true move in condition. The property has planning consent to expand the upstairs accommodation further and add a shower room. It also benefits from gas central heating and UPVC double glazing.

#### Outside & Gardens

Landscaped mature rear garden which is pleasantly landscaped with a lawn and well stocked borders. Single garage with up and over door, power and lighting. There is a private front garden and driveway to the side with ample space for two cars. There is a separate driveway and garage accessed from Craigmount Way.

#### Location

The property is situated within the established residential area of Corstorphine about three miles west of Edinburgh City Centre. Local shops can be found nearby at Drum Brae with further shops, banking facilities and other social amenities nearby at St John's Road. There is also a Tesco Extra nearby, new Lidl supermarket off Gylemuir Road and the Gyle Shopping Centre is only a few minutes drive. Recreational facilities in the area include Drum Brae Leisure Centre, the David Lloyd Leisure club and Corstorphine Hill provides a choice of pleasant walks. It is also well located for motorway connections and Edinburgh airport. Excellent regular bus services to the City Centre are within a short walk. It is in the catchment area for East Craigs Primary School and Craigmount Secondary School, both of which are only a short walk from the property.