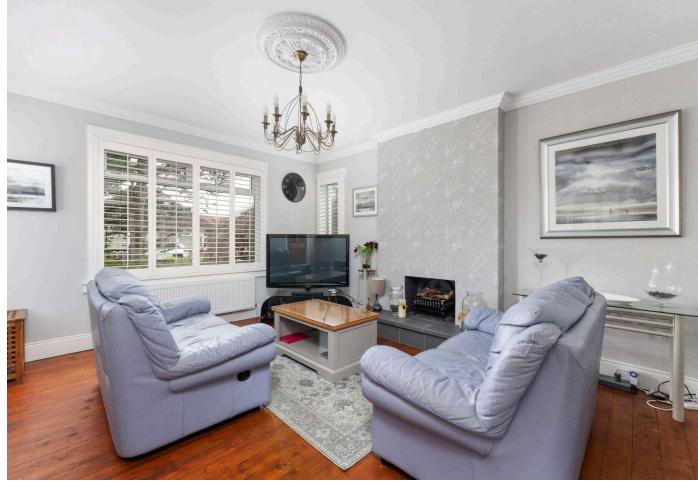

The generous family accommodation comprises:

- Vestibule
- Entrance hall with staircase
- Spacious living room with windows to the front and side, decorative cornicing and ceiling rose and feature fireplace
- The dining room lies between the living room and kitchen, meaning that the flow of these rooms works really well
- Modern fitted kitchen with a range of wall and base mounted slate grey units with laminate worktops with inset stainless steel sink and integrated appliances including electric induction hob with extractor hood and electric fan oven
- Generous sitting room to the rear with a feature bar area and sliding patio doors to the rear garden
- Large family bathroom with partially tiled walls, WC, wash basin, bath and separate shower enclosure
- Principle bedroom with tiled modern en-suite shower room with fitted furniture, wash basin and WC
- Second good sized downstairs bedroom