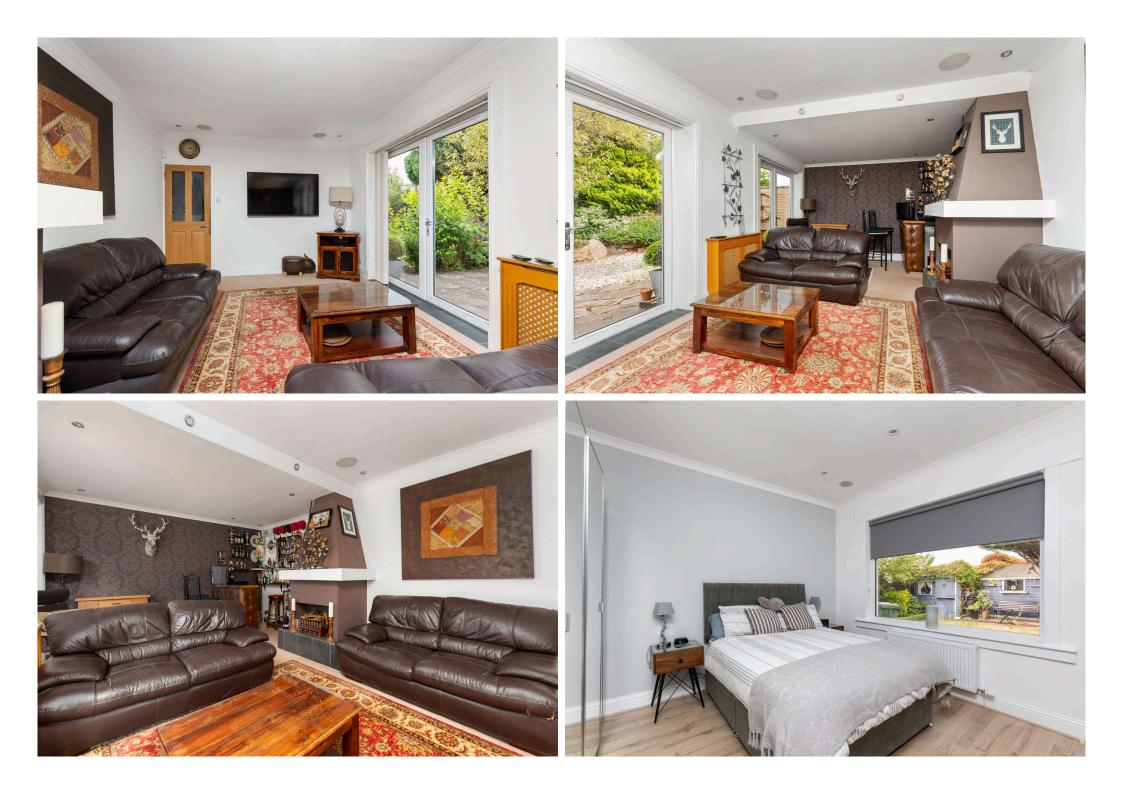

The generous family accommodation comprises:

- Vestibule
- Entrance hall with staircase
- Spacious living room with windows to the front and side, decorative cornicing and ceiling rose and feature fireplace
- The dining room lies between the living room and kitchen, meaning that the flow of these rooms works really well
- Modern fitted kitchen with a range of wall and base mounted slate grey units with laminate worktops with inset stainless steel sink and integrated appliances including electric induction hob with extractor hood and electric fan oven
- Generous sitting room to the rear with a feature bar area and sliding patio doors to the rear garden
- Large family bathroom with partially tiled walls, WC, wash basin, bath and separate shower enclosure
- Principle bedroom with tiled modern en-suite shower room with fitted furniture, wash basin and WC
- Second good sized downstairs bedroom

• Upstairs there is a large double bedroom with Velux window and further window overlooking the rear garden; there is also further storage within the eaves