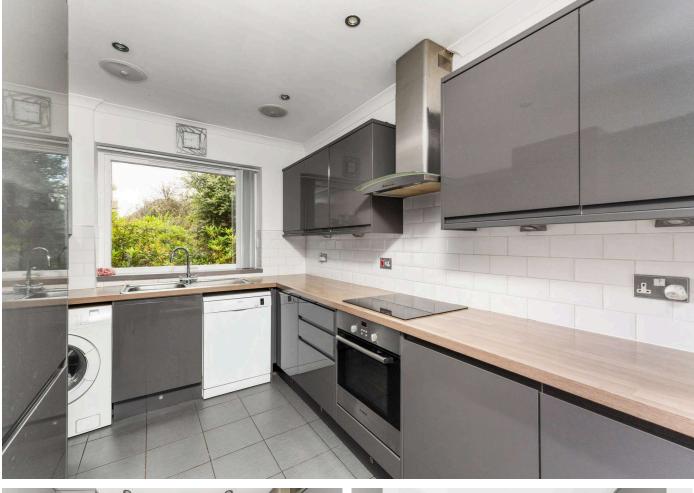

The generous family accommodation comprises:

- Vestibule
- Entrance hall with staircase
- Spacious living room with windows to the front and side, decorative cornicing and ceiling rose and feature fireplace
- The dining room lies between the living room and kitchen, meaning that the flow of these rooms works really well
- Modern fitted kitchen with a range of wall and base mounted slate grey units with laminate worktops with inset stainless steel sink and integrated appliances including electric induction hob with extractor hood and electric fan oven
- Generous sitting room to the rear with a feature bar area and sliding patio doors to the rear garden
- Large family bathroom with partially tiled walls, WC, wash basin, bath and separate shower enclosure
- Principle bedroom with tiled modern en-suite shower room with fitted furniture, wash basin and WC
- Second good sized downstairs bedroom