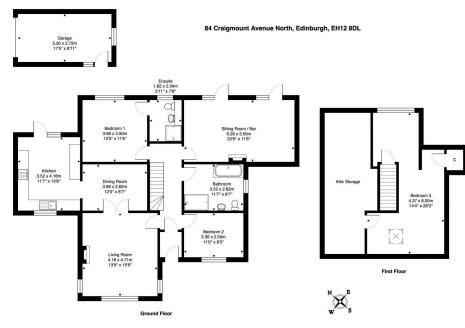

The generous family accommodation comprises:

- Vestibule
- Entrance hall with staircase
- Spacious living room with windows to the front and side, decorative cornicing and ceiling rose and feature fireplace
- The dining room lies between the living room and kitchen, meaning that the flow of these rooms works really well
- Modern fitted kitchen with a range of wall and base mounted slate grey units with laminate worktops with inset stainless steel sink and integrated appliances including electric induction hob with extractor hood and electric fan oven
- Generous sitting room to the rear with a feature bar area and sliding patio doors to the rear garden
- Large family bathroom with partially tiled walls, WC, wash basin, bath and separate shower enclosure
- Principle bedroom with tiled modern en-suite shower room with fitted furniture, wash basin and WC
- Second good sized downstairs bedroom

• Upstairs there is a large double bedroom with Velux window and further window overlooking the rear garden; there is also further storage within the eaves

Total Area: 168.5 m<sup>2</sup> ... 1814 ft<sup>2</sup> (excluding garage) ements are approximate and for display purposes only