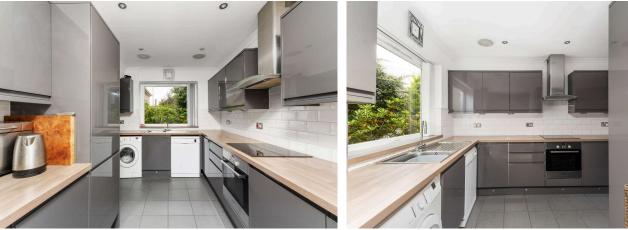

The generous family accommodation comprises:

- Vestibule
- Entrance hall with staircase
- Spacious living room with windows to the front and side, decorative cornicing and ceiling rose and feature fireplace
- The dining room lies between the living room and kitchen, meaning that the flow of these rooms works really well
- Modern fitted kitchen with a range of wall and base mounted slate grey units with laminate worktops with inset stainless steel sink and integrated appliances including electric induction hob with extractor hood and electric fan oven
- Generous sitting room to the rear with a feature bar area and sliding patio doors to the rear garden
- Large family bathroom with partially tiled walls, WC, wash basin, bath and separate shower enclosure
- Principle bedroom with tiled modern en-suite shower room with fitted furniture, wash basin and WC
- Second good sized downstairs bedroom