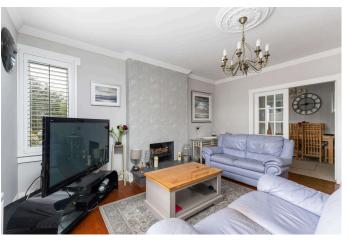

The generous family accommodation comprises:

- Vestibule
- Entrance hall with staircase
- Spacious living room with windows to the front and side, decorative cornicing and ceiling rose and feature fireplace
- The dining room lies between the living room and kitchen, meaning that the flow of these rooms works really well
- Modern fitted kitchen with a range of wall and base mounted slate grey units with laminate worktops with inset stainless steel sink and integrated appliances including electric induction hob with extractor hood and electric fan oven
- Generous sitting room to the rear with a feature bar area and sliding patio doors to the rear garden
- Large family bathroom with partially tiled walls, WC, wash basin, bath and separate shower enclosure
- Principle bedroom with tiled modern en-suite shower room with fitted furniture, wash basin and WC
- Second good sized downstairs bedroom