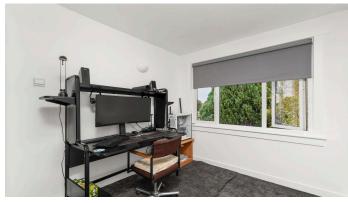

The generous family accommodation comprises:

- Vestibule
- Entrance hall with staircase
- Spacious living room with windows to the front and side, decorative cornicing and ceiling rose and feature fireplace
- The dining room lies between the living room and kitchen, meaning that the flow of these rooms works really well
- Modern fitted kitchen with a range of wall and base mounted slate grey units with laminate worktops with inset stainless steel sink and integrated appliances including electric induction hob with extractor hood and electric fan oven
- Generous sitting room to the rear with a feature bar area and sliding patio doors to the rear garden
- Large family bathroom with partially tiled walls, WC, wash basin, bath and separate shower enclosure
- Principle bedroom with tiled modern en-suite shower room with fitted furniture, wash basin and WC
- Second good sized downstairs bedroom

• Upstairs there is a large double bedroom with Velux window and further window overlooking the rear garden; there is also further storage within the eaves