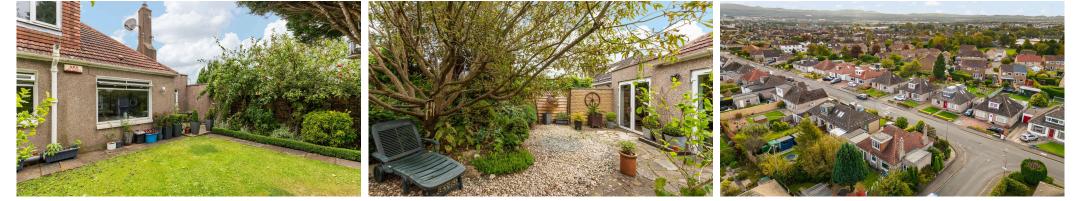

#### Outside & Gardens

Landscaped mature rear garden which is pleasantly landscaped with a lawn and well stocked borders. Single garage with up and over door, power and lighting. There is a private front garden and driveway to the side with ample space for two cars. There is a separate driveway and garage accessed from Craigmount Way.

#### Location

The property is situated within the established residential area of Corstorphine about three miles west of Edinburgh City Centre. Local shops can be found nearby at Drum Brae with further shops, banking facilities and other social amenities nearby at St John's Road. There is also a Tesco Extra nearby, new Lidl supermarket off Gylemuir Road and the Gyle Shopping Centre is only a few minutes drive. Recreational facilities in the area include Drum Brae Leisure Centre, the David Lloyd Leisure club and Corstorphine Hill provides a choice of pleasant walks. It is also well located for motorway connections and Edinburgh airport. Excellent regular bus services to the City Centre are within a short walk. It is in the catchment area for East Craigs Primary School and Craigmount Secondary School, both of which are only a short walk from the property.