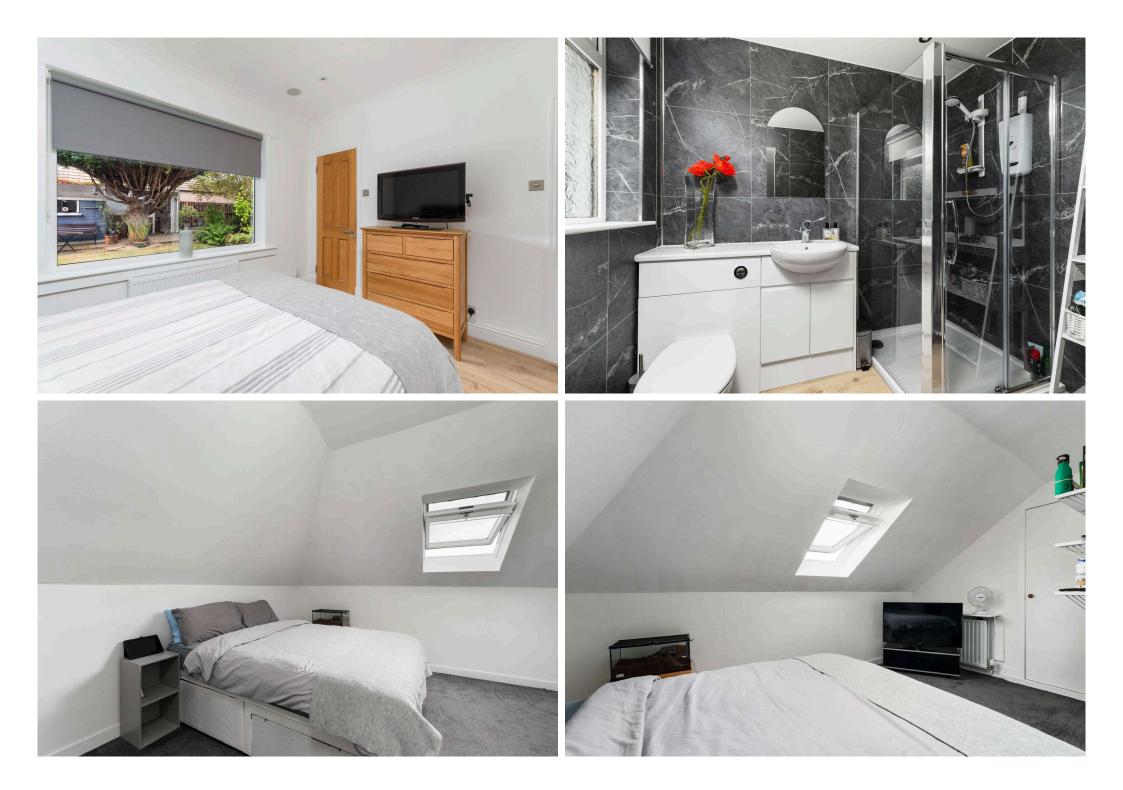

The generous family accommodation comprises:

- Vestibule
- Entrance hall with staircase
- Spacious living room with windows to the front and side, decorative cornicing and ceiling rose and feature fireplace
- The dining room lies between the living room and kitchen, meaning that the flow of these rooms works really well
- Modern fitted kitchen with a range of wall and base mounted slate grey units with laminate worktops with inset stainless steel sink and integrated appliances including electric induction hob with extractor hood and electric fan oven
- Generous sitting room to the rear with a feature bar area and sliding patio doors to the rear garden
- Large family bathroom with partially tiled walls, WC, wash basin, bath and separate shower enclosure
- Principle bedroom with tiled modern en-suite shower room with fitted furniture, wash basin and WC
- Second good sized downstairs bedroom

• Upstairs there is a large double bedroom with Velux window and further window overlooking the rear garden; there is also further storage within the eaves