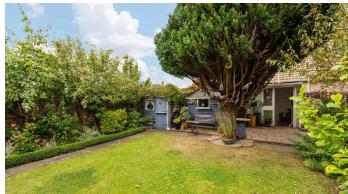

#### Outside & Gardens

Landscaped mature rear garden which is pleasantly landscaped with a lawn and well stocked borders. Single garage with up and over door, power and lighting. There is a private front garden and driveway to the side with ample space for two cars. There is a separate driveway and garage accessed from Craigmount Way.