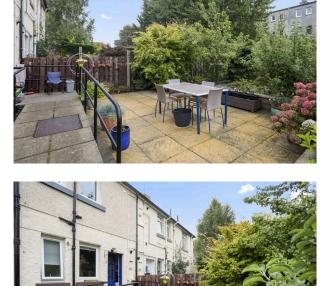

24 Gibraltar Gardens, Dalkeith, Midlothian, EH22 1EF

www.mcdougallmcqueen.co.uk

Looking for your first property, needing more space, or looking for an investment property, welcome to 24 Gibraltar Gardens. McDougall McQueen are delighted to present to the market this spacious three-bedroom ground floor main door floor flat situated in a popular residential location in the bustling town of Dalkeith, Midlothian. The property is positioned close to all local amenities and is only a short walk from Dalkeith High Street. The accommodation is presented in good clean condition throughout with good sized private garden grounds to the front and rear. This property is ideal for first time buyers, families, and investors alike.

- Superb opportunity to purchase a spacious home close to all amenities
- Main door entry
- Entrance vestibule with store cupboard
- Hallway
- Spacious living room with bay window, electric fire and fire surround, open shelved storage with small cupboard below
- Fitted kitchen with a range of wall and base units, gas cooker, extractor and access to the rear garden
- Bedroom with window to the rear, open shelved storage,

with wardrobes included in the sale

- Bedroom with window to the front and built-in wardrobes
- Bedroom three with window to the front and built-in wardrobes
- Family shower/wet room with shower, wc, sink and towel radiator
- Gas central heating and new double glazing
- Private garden grounds to the front and rear, ideal for outside entertaining and relaxation
- Ample on street parking