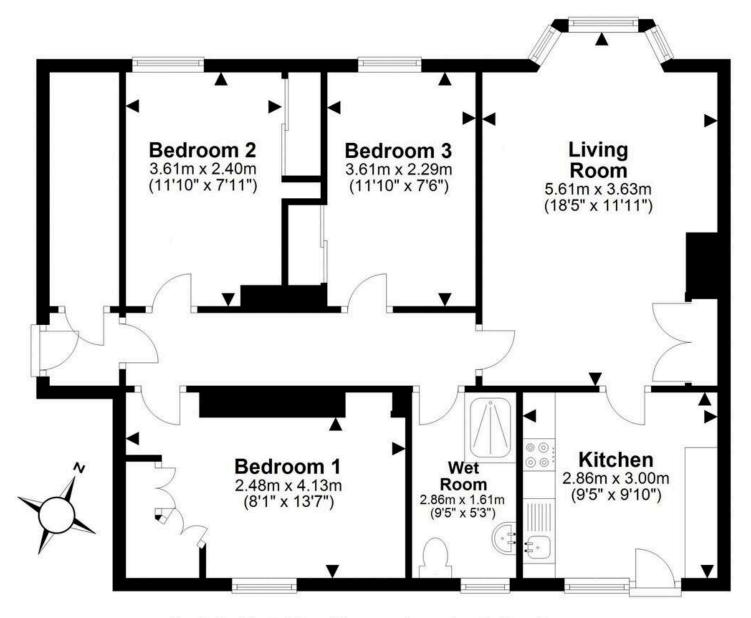

EPC Band - C

For details of the total internal floor area, please refer to the Home Report. This plan is for illustrative purposes only and should be used as such by a prospective buyer.

Penicuik Office: 20 High Street | Penicuik | EH26 8HW T: 0131 240 3818 F: 01968 676546 Bruntsfield Office: 103-105 Bruntsfield Place | Edinburgh | EH10 4EQ T: 0131 228 1926 F: 0131 228 9193 E: property@mcdougallmcqueen.co.uk www.mcdougallmcqueen.co.uk