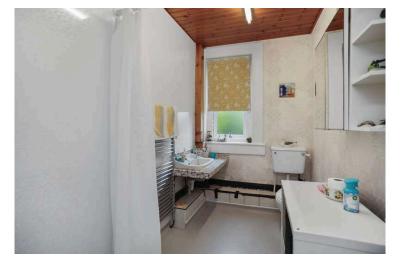

with wardrobes included in the sale

- Bedroom with window to the front and built-in wardrobes
- Bedroom three with window to the front and built-in wardrobes
- Family shower/wet room with shower, wc, sink and towel radiator
- Gas central heating and new double glazing
- Private garden grounds to the front and rear, ideal for outside entertaining and relaxation
- Ample on street parking