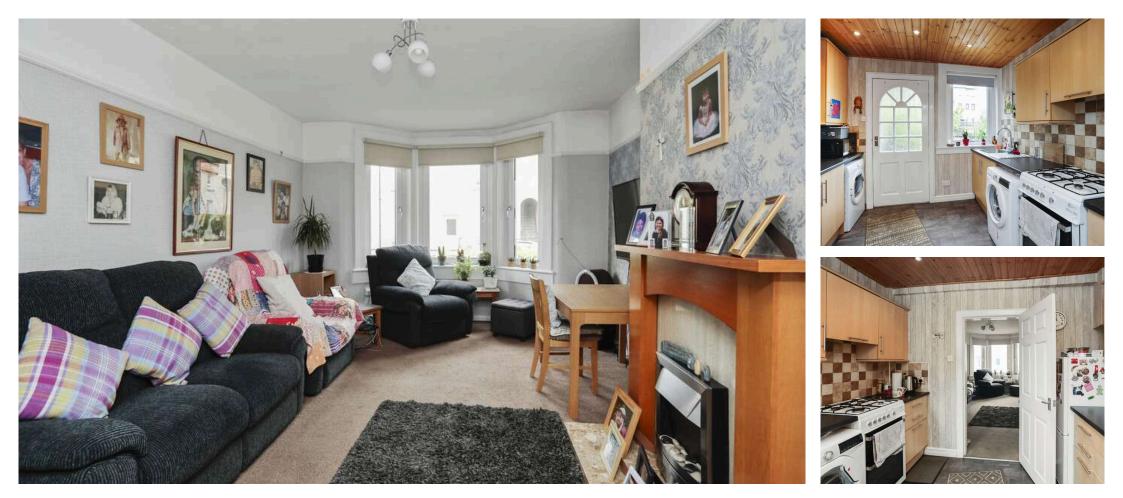

- Superb opportunity to purchase a spacious home close to all amenities
- Main door entry
- Entrance vestibule with store cupboard
- Hallway
- Spacious living room with bay window, electric fire and fire surround, open shelved storage with small cupboard below
- Fitted kitchen with a range of wall and base units, gas cooker, extractor and access to the rear garden
- Bedroom with window to the rear, open shelved storage,

with wardrobes included in the sale

- Bedroom with window to the front and built-in wardrobes
- Bedroom three with window to the front and built-in wardrobes
- Family shower/wet room with shower, wc, sink and towel radiator
- Gas central heating and new double glazing
- Private garden grounds to the front and rear, ideal for outside entertaining and relaxation
- Ample on street parking