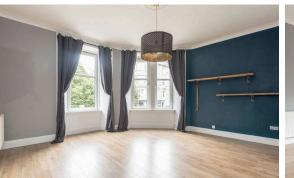

The accommodation comprises of a fantastic bay window living/dining room that is the ideal place to host friends and family. A galley kitchen fitted with a range of floor and wall mounted units, gas hob and double oven and integrated appliances and white goods which are included in the sale. A double bedroom with hanging rails and shelving built in offering plenty of useful storage space and a single bedroom that would serve as a perfect home office. Shower room with a mains walk in shower and a separate W.C. The property benefits from gas central heating and double glazing throughout for maximum efficiency. A communal garden to the rear and on-street permit parking.