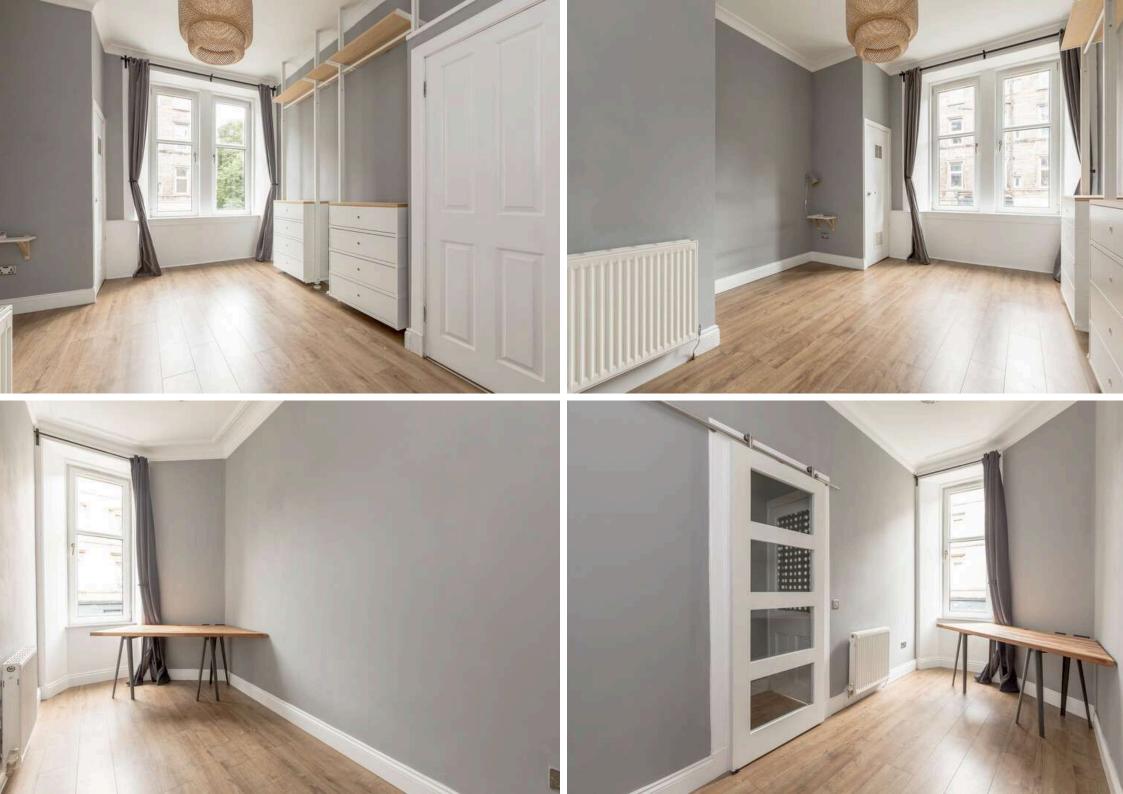

## Offers Over £215,000

- Bay window living/dining room
- Galley kitchen fitted with a range of floor and wall
  mounted units, gas hob and double oven and appliances
  included in sale
- Double bedroom and single bedroom
- Shower room
- W.C
- Gas central heating and double glazing
- On-street permit parking

The accommodation comprises of a fantastic bay window living/dining room that is the ideal place to host friends and family. A galley kitchen fitted with a range of floor and wall mounted units, gas hob and double oven and integrated appliances and white goods which are included in the sale. A double bedroom with hanging rails and shelving built in offering plenty of useful storage space and a single bedroom that would serve as a perfect home office. Shower room with a mains walk in shower and a separate W.C. The property benefits from gas central heating and double glazing throughout for maximum efficiency. A communal garden to the rear and on-street permit parking.