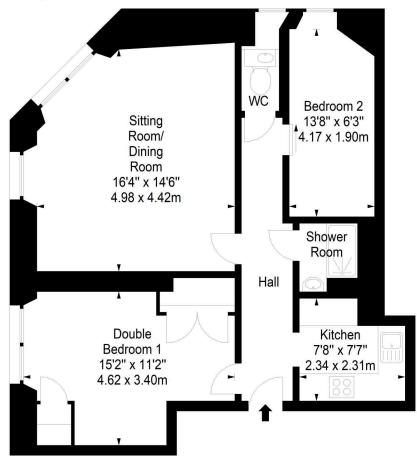

## Easter Road, EH6 8LF

Approx. Gross Internal Area 681 Sq Ft - 63.26 Sq M For identification only. Not to scale. © SquareFoot 2024

First Floor

Property Centre: 1 Harrison Gardens Edinburgh EH11 3NA Tel: 0131 337 1800 Fax: 0131 337 1118 DX ED 92, Edinburgh E-mail: property@blaircadell.com www.blaircadell.com