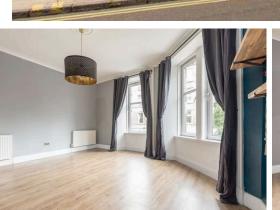

The accommodation comprises of a fantastic bay window living/dining room that is the ideal place to host friends and family. A galley kitchen fitted with a range of floor and wall mounted units, gas hob and double oven and integrated appliances and white goods which are included in the sale. A double bedroom with hanging rails and shelving built in offering plenty of useful storage space and a single bedroom that would serve as a perfect home office. Shower room with a mains walk in shower and a separate W.C. The property benefits from gas central heating and double glazing throughout for maximum efficiency. A communal garden to the rear and on-street permit parking.