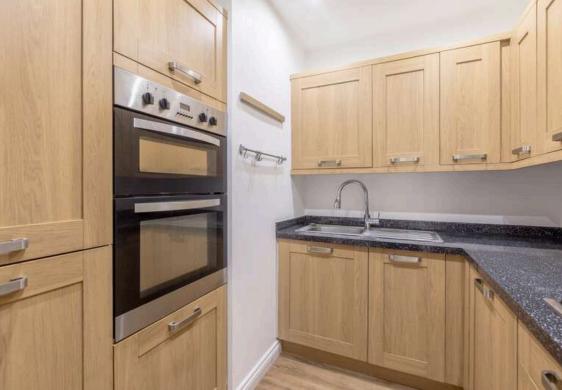

## Offers Over £215,000

- Bay window living/dining room
- Galley kitchen fitted with a range of floor and wall
  mounted units, gas hob and double oven and appliances
  included in sale
- Double bedroom and single bedroom
- Shower room
- W.C
- Gas central heating and double glazing
- On-street permit parking

The accommodation comprises of a fantastic bay window living/dining room that is the ideal place to host friends and family. A galley kitchen fitted with a range of floor and wall mounted units, gas hob and double oven and integrated appliances and white goods which are included in the sale. A double bedroom with hanging rails and shelving built in offering plenty of useful storage space and a single bedroom that would serve as a perfect home office. Shower room with a mains walk in shower and a separate W.C. The property benefits from gas central heating and double glazing throughout for maximum efficiency. A communal garden to the rear and on-street permit parking.