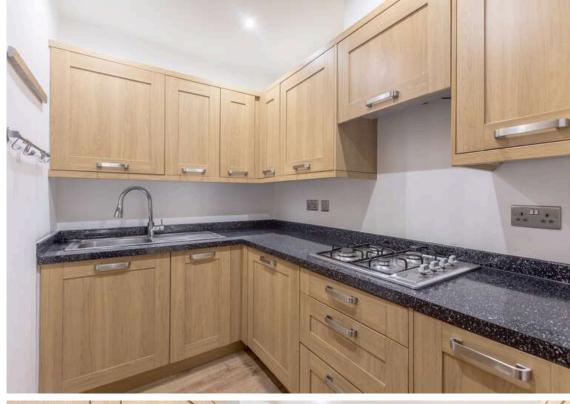

## Offers Over £215,000

- Bay window living/dining room
- Galley kitchen fitted with a range of floor and wall
  mounted units, gas hob and double oven and appliances
  included in sale
- Double bedroom and single bedroom
- Shower room
- W.C
- Gas central heating and double glazing
- On-street permit parking

The accommodation comprises of a fantastic bay window living/dining room that is the ideal place to host friends and family. A galley kitchen fitted with a range of floor and wall mounted units, gas hob and double oven and integrated appliances and white goods which are included in the sale. A double bedroom with hanging rails and shelving built in offering plenty of useful storage space and a single bedroom that would serve as a perfect home office. Shower room with a mains walk in shower and a separate W.C. The property benefits from gas central heating and double glazing throughout for maximum efficiency. A communal garden to the rear and on-street permit parking.