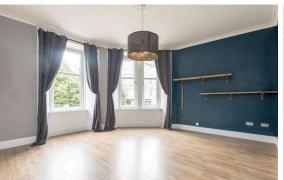

The accommodation comprises of a fantastic bay window living/dining room that is the ideal place to host friends and family. A galley kitchen fitted with a range of floor and wall mounted units, gas hob and double oven and integrated appliances and white goods which are included in the sale. A double bedroom with hanging rails and shelving built in offering plenty of useful storage space and a single bedroom that would serve as a perfect home office. Shower room with a mains walk in shower and a separate W.C. The property benefits from gas central heating and double glazing throughout for maximum efficiency. A communal garden to the rear and on-street permit parking.