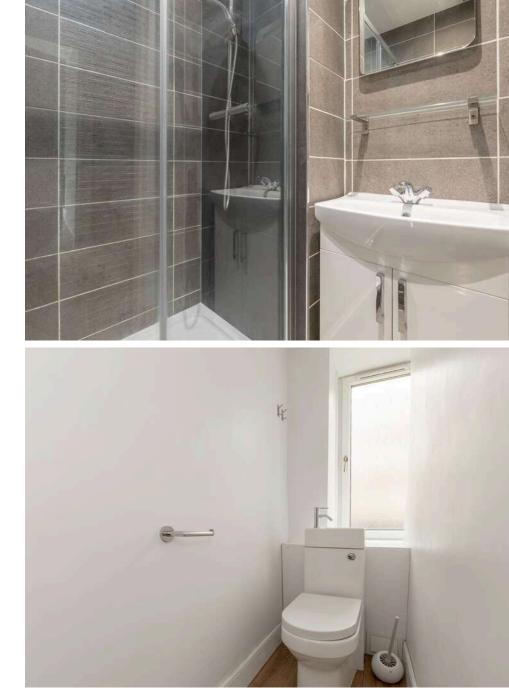

The accommodation comprises of a fantastic bay window living/dining room that is the ideal place to host friends and family. A galley kitchen fitted with a range of floor and wall mounted units, gas hob and double oven and integrated appliances and white goods which are included in the sale. A double bedroom with hanging rails and shelving built in offering plenty of useful storage space and a single bedroom that would serve as a perfect home office. Shower room with a mains walk in shower and a separate W.C. The property benefits from gas central heating and double glazing throughout for maximum efficiency. A communal garden to the rear and on-street permit parking.