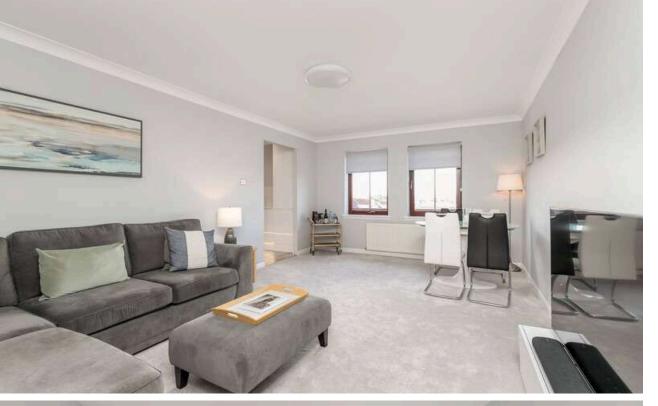

Highly desirable location, close to excellent local amenities.

Gas central heating and double glazing.

The accommodation comprises - wide and welcoming entrance hall with two storage cupboards; sitting/dining room with lovely views and an open archway leading to the newly fitted kitchen; principal bedroom with fitted wardrobe and ensuite shower room; double bedroom 2 with fitted wardrobe; and bathroom.

The flat is flooded with natural light all day as the bedrooms face east to benefit from the morning sun and the kitchen and sitting room have a west facing aspect for the afternoon and evening sunshine.