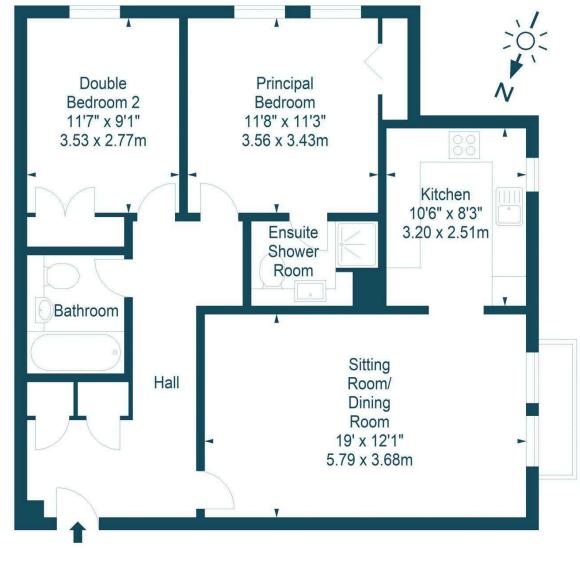

Highly desirable location, close to excellent local amenities.

Gas central heating and double glazing.

The accommodation comprises - wide and welcoming entrance hall with two storage cupboards; sitting/dining room with lovely views and an open archway leading to the newly fitted kitchen; principal bedroom with fitted wardrobe and ensuite shower room; double bedroom 2 with fitted wardrobe; and bathroom.

# Muirfield Apartments, Muirfield Station, Gullane, East Lothian, EH31 2HZ

Approx. Gross Internal Area 825 Sq Ft - 76.64 Sq M For identification only. Not to scale. © SquareFoot 2024

Second Floor