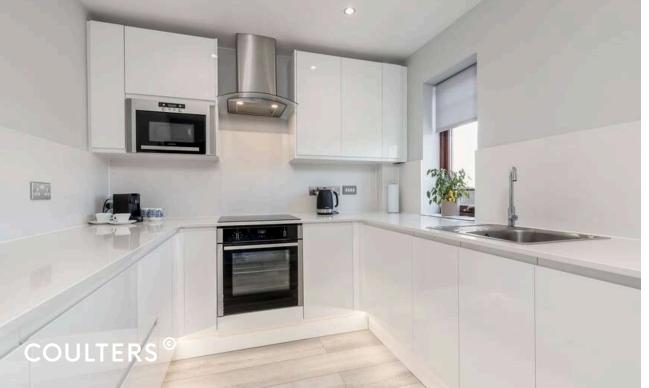

Highly desirable location, close to excellent local amenities.

Gas central heating and double glazing.

The accommodation comprises - wide and welcoming entrance hall with two storage cupboards; sitting/dining room with lovely views and an open archway leading to the newly fitted kitchen; principal bedroom with fitted wardrobe and ensuite shower room; double bedroom 2 with fitted wardrobe; and bathroom.

#### **EXTRAS**

All fitted floor coverings, blinds and light fittings are included in the sale price as are the integrated kitchen appliances and the fridge/freezer. The current owners are also happy to include all furniture and contents in the sale.