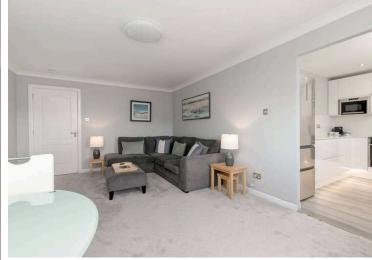

Highly desirable location, close to excellent local amenities.

Gas central heating and double glazing.

The accommodation comprises - wide and welcoming entrance hall with two storage cupboards; sitting/dining room with lovely views and an open archway leading to the newly fitted kitchen; principal bedroom with fitted wardrobe and ensuite shower room; double bedroom 2 with fitted wardrobe; and bathroom.

The flat is flooded with natural light all day as the bedrooms face east to benefit from the morning sun and the kitchen and sitting room have a west facing aspect for the afternoon and evening sunshine.