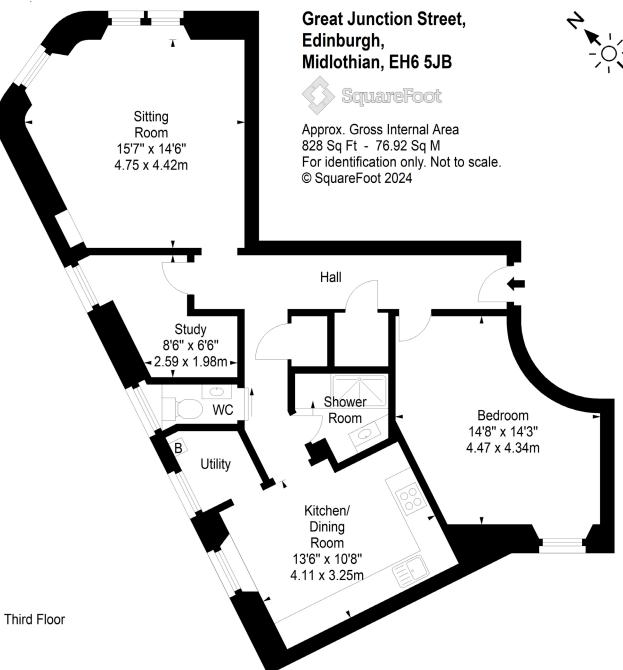

# 139/9 Great Junction Street, Leith, Edinburgh, EH6 5JB

For price and viewing information please visit gillespiemacandrew.co.uk/properties or call 0131 447 4747

- · Reception hall with excellent storage.
- Fabulous corner living room.
- · Dining kitchen with appliances & open outlook.
- · Scullery/utility room off.
- Good sized double bedroom with open outlook to rear.
- Study/bedroom 2.
- Gas central heating.
- Double glazed sash & case windows.
- Shower room.
- Separate WC.
- Permit & metered parking.