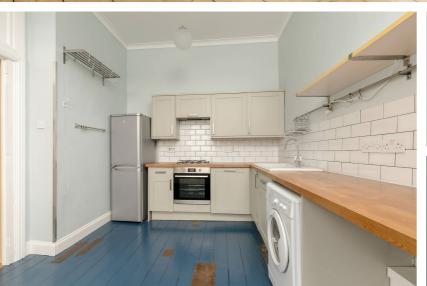

# 139/9 Great Junction Street, Leith, Edinburgh, EH6 5JB

For price and viewing information please visit gillespiemacandrew.co.uk/properties or call 0131 447 4747

- · Reception hall with excellent storage.
- Fabulous corner living room.
- · Dining kitchen with appliances & open outlook.
- · Scullery/utility room off.
- Good sized double bedroom with open outlook to rear.
- Study/bedroom 2.
- Gas central heating.
- Double glazed sash & case windows.
- Shower room.
- Separate WC.
- Permit & metered parking.

#### EXTRAS

ALL FITTED FLOOR COVERINGS, LIGHT FITTINGS, WINDOW BLINDS, KITCHEN APPLIANCES TO INCLUDE THE INTEGRATED HOB, OVEN, COOKER HOOD, FREESTANDING FRIDGE/FREEZER AND AUTOMATIC WASHING MACHINE.