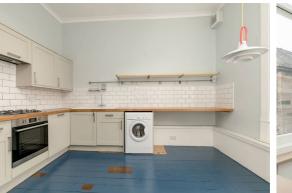

# 139/9 Great Junction Street, Leith, Edinburgh, EH6 5JB

For price and viewing information please visit gillespiemacandrew.co.uk/properties or call 0131 447 4747

- · Reception hall with excellent storage.
- Fabulous corner living room.
- · Dining kitchen with appliances & open outlook.
- · Scullery/utility room off.
- Good sized double bedroom with open outlook to rear.
- Study/bedroom 2.
- Gas central heating.
- Double glazed sash & case windows.
- Shower room.
- Separate WC.
- Permit & metered parking.

#### EXTRAS

ALL FITTED FLOOR COVERINGS, LIGHT FITTINGS, WINDOW BLINDS, KITCHEN APPLIANCES TO INCLUDE THE INTEGRATED HOB, OVEN, COOKER HOOD, FREESTANDING FRIDGE/FREEZER AND AUTOMATIC WASHING MACHINE.