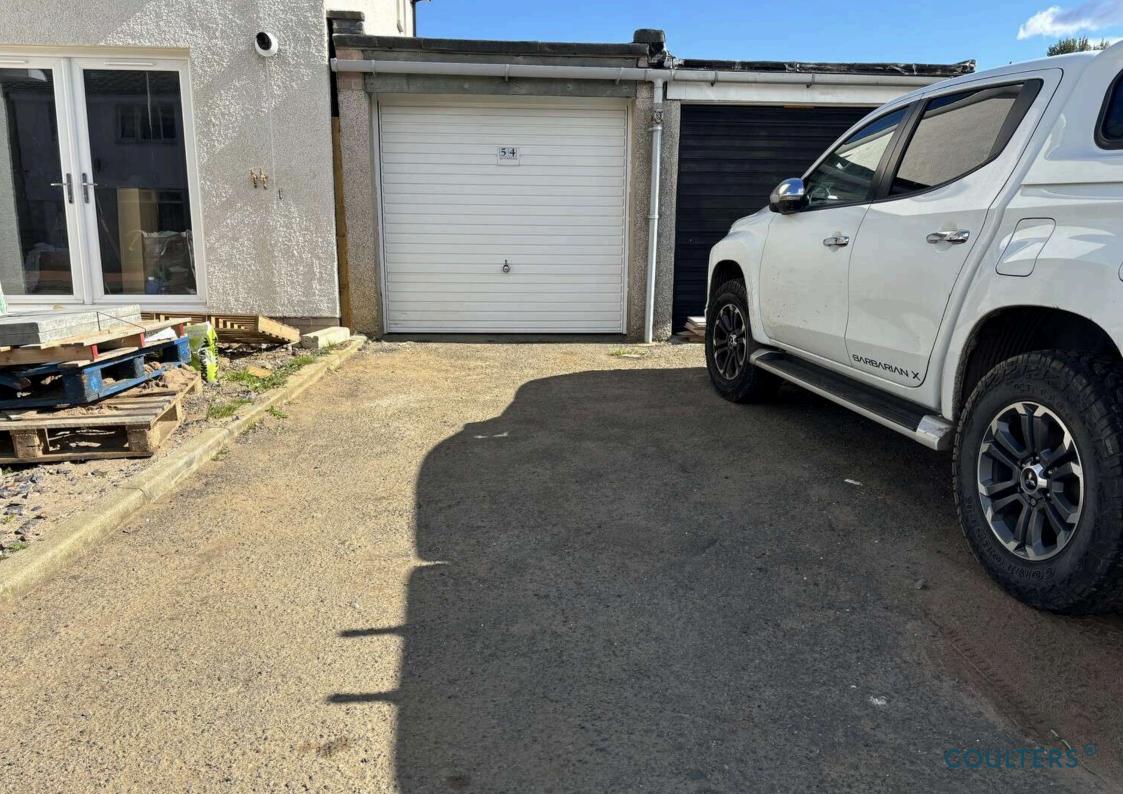

## TAKE A LOOK INSIDE

Situated at the end of Cleekim Drive, a popular residential area close to Fort Kinnaird, this is a single car, lock-up garage with a shared short driveway and vehicular access. It has an up-and-over door.

The garage has been recently redecorated and is of conventional construction with a concrete floor, harled single brick walls and a shallow pitch felt covered timber roof. The garage measures 5.23 metres x 2.44 metres approximately. The driveway can accommodate one car.