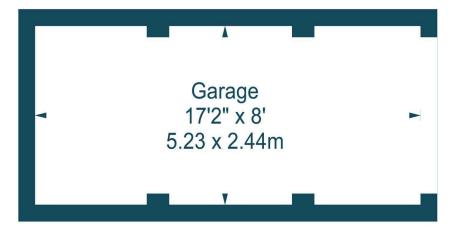

The garage has been recently redecorated and is of conventional construction with a concrete floor, harled single brick walls and a shallow pitch felt covered timber roof. The garage measures 5.23 metres x 2.44 metres approximately. The driveway can accommodate one car.

# Garage, Cleekim Drive, New Craighall, Edinburgh, EH15 3QP

Approx. Gross Internal Area 138 Sq Ft - 12.82 Sq M For identification only. Not to scale. © SquareFoot 2024

**Ground Floor** 