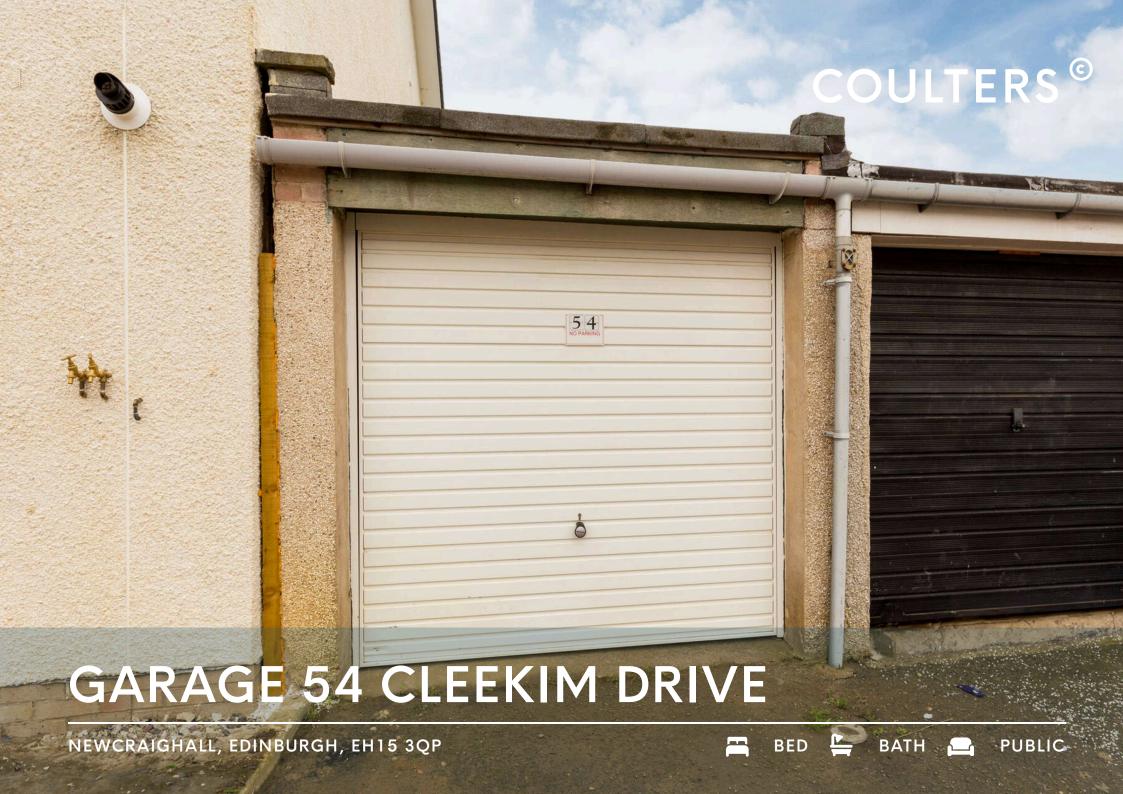

## TAKE A LOOK INSIDE

Situated at the end of Cleekim Drive, a popular residential area close to Fort Kinnaird, this is a single car, lock-up garage with a shared short driveway and vehicular access. It has an up-and-over door.

The garage has been recently redecorated and is of conventional construction with a concrete floor, harled single brick walls and a shallow pitch felt covered timber roof. The garage measures 5.23 metres x 2.44 metres approximately. The driveway can accommodate one car.

## **KEY FEATURES**

Recently repainted.

P Shared driveway (with neighbouring garage).

Up & Over door.