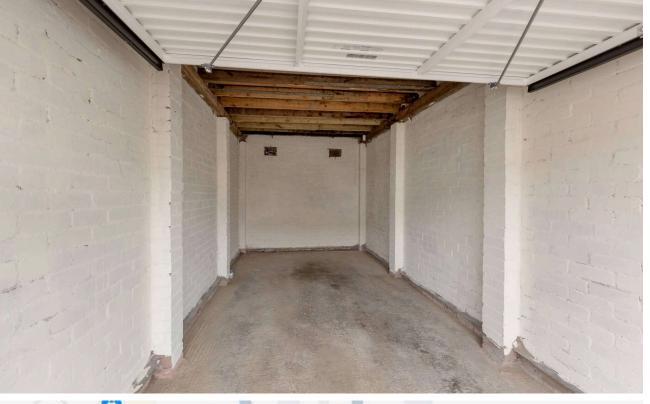

The garage has been recently redecorated and is of conventional construction with a concrete floor, harled single brick walls and a shallow pitch felt covered timber roof. The garage measures 5.23 metres x 2.44 metres approximately. The driveway can accommodate one car.