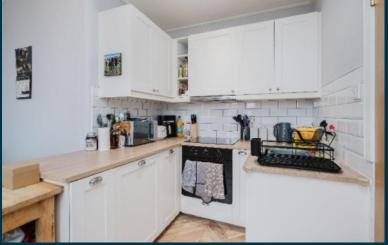

# Description

This is a bright and spacious second floor flat (51m sq) forming part of a traditional tenement close to Musselburgh Race course. In excellent decorative order throughout, the property benefits from gas central heating, double glazed windows and some original features. The accommodation comprises, hall with storage room, front facing lounge with modern fitted kitchen including integrated appliances, rear facing double bedroom with walk in shelved wardrobe and a stylish, modern fully panelled with three piece white suite including a shower and screen over the bath.

#### Extras

All the fitted floor coverings, curtains, blinds, integrated electric hob, oven and fridge are included within the sale price.