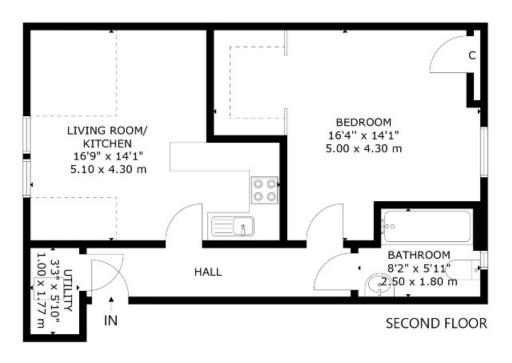

## **Viewing**

By appointment telephone Agents on 0131 665 3131

1E BALCARRES PLACE, MUSSELBURGH, EH21 7SA

NOT TO SCALE - FOR ILLUSTRATIVE PURPOSES ONLY

APPROXIMATE GROSS INTERNAL FLOOR AREA 548 SQ FT / 51 SQ M

All measurements and fixtures including doors and windows are
approximate and should be independently verified.

Copyright € Nest Marketing

www.nest-marketing.co.uk