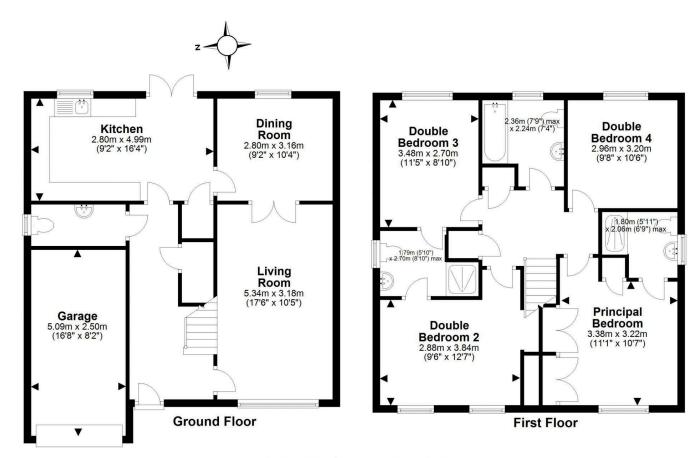

For details of the total internal floor area, please refer to the Home Report.

This plan is for illustrative purposes only and should be used as such by a prospective buyer.