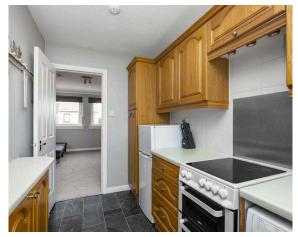

- base and wall units, electric cooker, washing machine and fridge freezer
- Double bedroom with rear facing window
- Bathroom with electric shower over the bath, wc, sink
- Double glazing and electric heating
- Communal garden grounds and residents parking