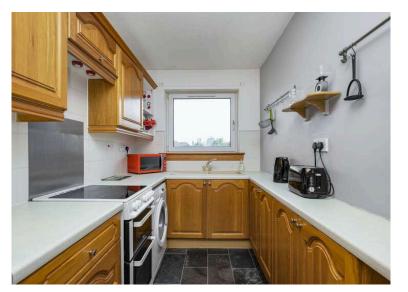

- base and wall units, electric cooker, washing machine and fridge freezer
- Double bedroom with rear facing window
- Bathroom with electric shower over the bath, wc, sink
- Double glazing and electric heating
- Communal garden grounds and residents parking