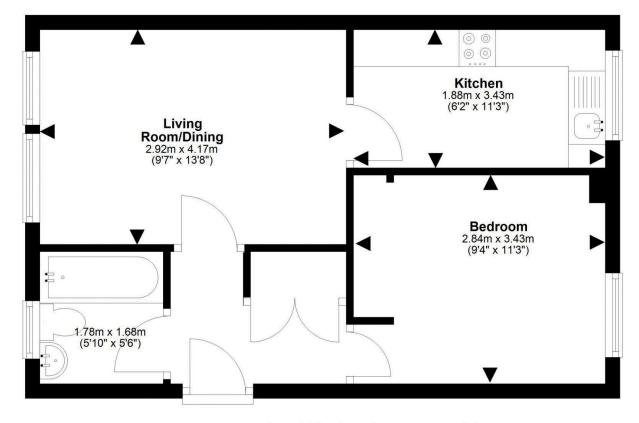

McDougall McQueen are delighted to present for sale, this bright and deceptively spacious second (top floor) one-bedroom flat, situated in a quiet cul de sac in a much sought-after residential development in Chesser to the West of Edinburgh City Centre. This property is presented to the market in clean walk-in condition having been well maintained and improved by its current owners providing the ideal opportunity for a host of potential purchasers including first-time buyers, professional couples and property investors. There are communal garden grounds and residents parking with the property benefiting from double glazing and electric heating. Given its superb location, within walking distance of host of local of local shopping and amenities, early viewing is highly recommended.

- Superb sought-after residential location close to a host of local amenities
- · Presented in clean walk-in condition
- Hallway with storage and loft access (loft has ladder access, part floored and light)
- Spacious living room with twin front facing window

- base and wall units, electric cooker, washing machine and fridge freezer
- Double bedroom with rear facing window
- Bathroom with electric shower over the bath, wc, sink
- Double glazing and electric heating
- Communal garden grounds and residents parking