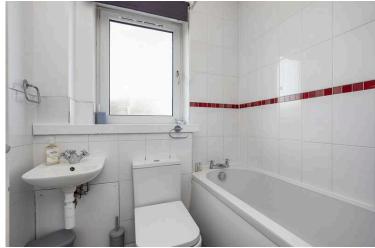

- base and wall units, electric cooker, washing machine and fridge freezer
- Double bedroom with rear facing window
- Bathroom with electric shower over the bath, wc, sink
- Double glazing and electric heating
- Communal garden grounds and residents parking