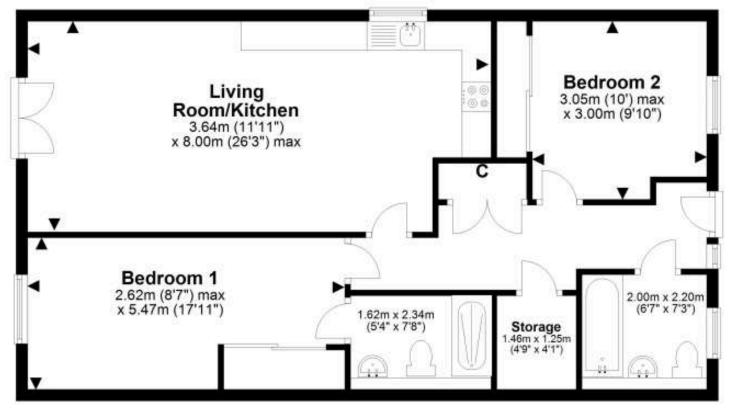

## Price & Viewing

Offers over £340,000. To view call agent on 07884 247419.

EPC Band - B

Council Tax Band - D

For details of the total internal floor area, please refer to the Home Report.

This plan is for illustrative purposes only and should be used as such by a prospective buyer.