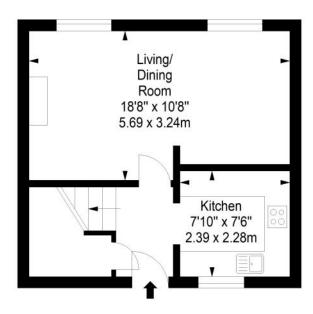

#### **VIEWINGS**

By appointment with Gilson Gray on 0131 516 5366

First Floor

Approx. 30.5 sq. metres (328.3 sq. feet)