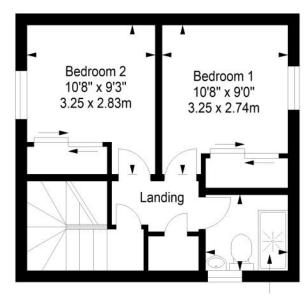

#### Second Floor

Approx. 30.5 sq. metres (328.3 sq. feet)

Shower Room 5'10" x 5'5" 1.78 x 1.65m

Total area: approx. 61.0 sq. metres (656.6 sq. feet)

@gilsongrayprop

@gilsongrayprop

These particulars were prepared on the basis of our own knowledge of the local area and, in respect of the property itself, information supplied to us by our clients; all reasonable steps were taken at the time of preparing these particulars to ensure that all details contained in them were accurate. All statements contained in the particulars are for information only and all parties should not rely upon them as statements or representations of fact. In particular, (a) descriptions, measurements and only. Our clients may instruct us to set a closing date for offers at short notice and therefore if you wish to pursue interest in this property, you should immediately instruct your solicitor to note interest with us. Our clients reserve the right to conclude a bargain for the sale of the above subjects or any part thereof ahead of a notified closing date and will not be obliged to accept either the highest or indeed any offer for the above subjects or any part thereof. All measurements have been taken using a sonic tape and cannot be regarded as guaranteed given the limitations of the device. Services and/or appliances referred to in these particulars have not been tested and no warranty is given that they are in full working order.