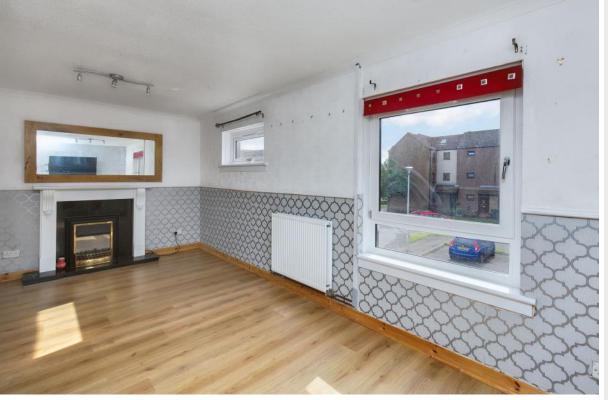

# 19/1 WESTBANK PLACE

Portobello, Edinburgh, EH15 1UD

Located in the coastal suburb of Portobello, this two-bedroom duplex flat enjoys one of Edinburgh's most desirable addresses. The property is just a stone's throw from the beach, promenade, and vibrant high street, where bus services run into the city centre in just 20 minutes, day and night. The flat is set over first and second-floor levels, within a peaceful cul-de-sac development that includes communal garden grounds and residents' parking. It features a spacious southerly-facing reception room, good built-in storage, a contemporary kitchen, and a shower room. Extras: All fitted floor and window coverings and light fittings are included in the sale.

# **FEATURES**

- Quiet setting close to the beach and shops
- Modern duplex flat (first and second floor)
- Secure communal stairwell
- Entrance hall with storage
- Southerly-facing living/dining room with fireplace
- Bright modern kitchen
- Two double bedrooms with storage
- Modern shower room
- Neat communal garden grounds
- Residents' parking
- Gas central heating and double glazing