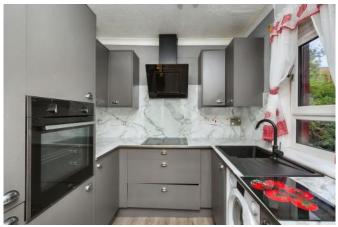

# 19/1 WESTBANK PLACE

Portobello, Edinburgh, EH15 1UD

Located in the coastal suburb of Portobello, this two-bedroom duplex flat enjoys one of Edinburgh's most desirable addresses. The property is just a stone's throw from the beach, promenade, and vibrant high street, where bus services run into the city centre in just 20 minutes, day and night. The flat is set over first and second-floor levels, within a peaceful cul-de-sac development that includes communal garden grounds and residents' parking. It features a spacious southerly-facing reception room, good built-in storage, a contemporary kitchen, and a shower room. Extras: All fitted floor and window coverings and light fittings are included in the sale.

# **FEATURES**

- Quiet setting close to the beach and shops
- Modern duplex flat (first and second floor)
- Secure communal stairwell
- Entrance hall with storage
- Southerly-facing living/dining room with fireplace
- Bright modern kitchen
- Two double bedrooms with storage
- Modern shower room
- Neat communal garden grounds
- Residents' parking
- Gas central heating and double glazing