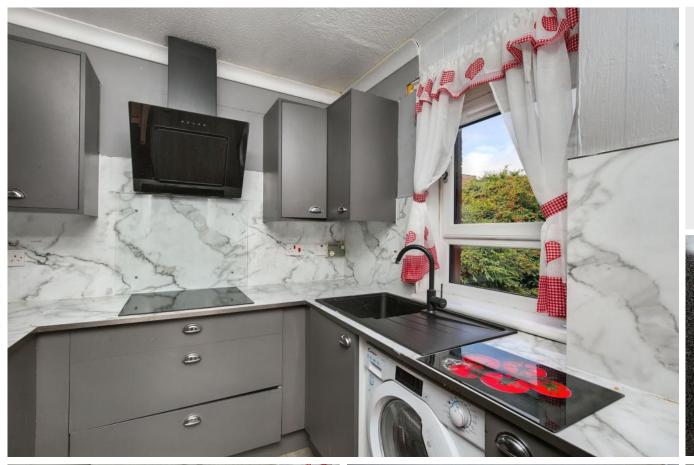

# 19/1 WESTBANK PLACE

Portobello, Edinburgh, EH15 1UD

Located in the coastal suburb of Portobello, this two-bedroom duplex flat enjoys one of Edinburgh's most desirable addresses. The property is just a stone's throw from the beach, promenade, and vibrant high street, where bus services run into the city centre in just 20 minutes, day and night. The flat is set over first and second-floor levels, within a peaceful cul-de-sac development that includes communal garden grounds and residents' parking. It features a spacious southerly-facing reception room, good built-in storage, a contemporary kitchen, and a shower room. Extras: All fitted floor and window coverings and light fittings are included in the sale.

# **FEATURES**

- Quiet setting close to the beach and shops
- Modern duplex flat (first and second floor)
- Secure communal stairwell
- Entrance hall with storage
- Southerly-facing living/dining room with fireplace
- Bright modern kitchen
- Two double bedrooms with storage
- Modern shower room
- Neat communal garden grounds
- Residents' parking
- Gas central heating and double glazing