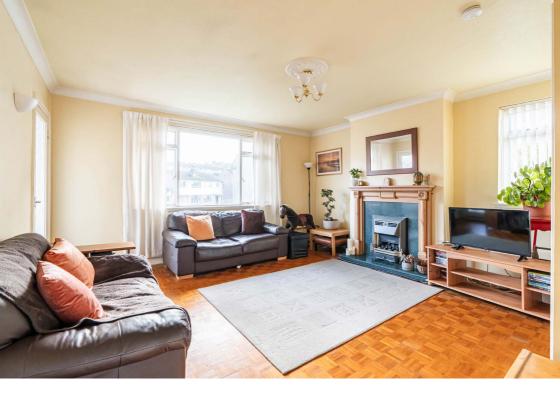

## **Description**

Quietly situated on the top floor, the property is entered via a secure stairwell, with the accommodation briefly comprising of hallway with two deep storage cupboards, bright lounge with gas fire and fireplace, south facing balcony off with space for a small table and chairs, fitted kitchen with a range of wall and base units and a lovely green outlook towards Fettes College, three bedrooms (one is currently used as a dining room) all with storage, and a partially tiled bathroom with a white suite and shower over the bath. In addition to this there is access to a large floored attic with velux window.