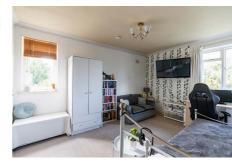

## **Description**

Quietly situated on the top floor, the property is entered via a secure stairwell, with the accommodation briefly comprising of hallway with two deep storage cupboards, bright lounge with gas fire and fireplace, south facing balcony off with space for a small table and chairs, fitted kitchen with a range of wall and base units and a lovely green outlook towards Fettes College, three bedrooms (one is currently used as a dining room) all with storage, and a partially tiled bathroom with a white suite and shower over the bath. In addition to this there is access to a large floored attic with velux window.