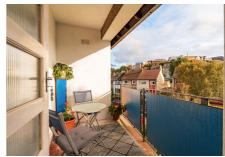

## **Description**

Quietly situated on the top floor, the property is entered via a secure stairwell, with the accommodation briefly comprising of hallway with two deep storage cupboards, bright lounge with gas fire and fireplace, south facing balcony off with space for a small table and chairs, fitted kitchen with a range of wall and base units and a lovely green outlook towards Fettes College, three bedrooms (one is currently used as a dining room) all with storage, and a partially tiled bathroom with a white suite and shower over the bath. In addition to this there is access to a large floored attic with velux window.