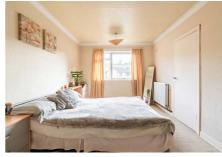

## **Description**

Quietly situated on the top floor, the property is entered via a secure stairwell, with the accommodation briefly comprising of hallway with two deep storage cupboards, bright lounge with gas fire and fireplace, south facing balcony off with space for a small table and chairs, fitted kitchen with a range of wall and base units and a lovely green outlook towards Fettes College, three bedrooms (one is currently used as a dining room) all with storage, and a partially tiled bathroom with a white suite and shower over the bath. In addition to this there is access to a large floored attic with velux window.