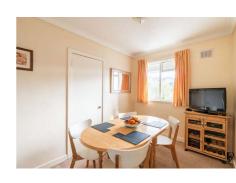

## **Description**

Quietly situated on the top floor, the property is entered via a secure stairwell, with the accommodation briefly comprising of hallway with two deep storage cupboards, bright lounge with gas fire and fireplace, south facing balcony off with space for a small table and chairs, fitted kitchen with a range of wall and base units and a lovely green outlook towards Fettes College, three bedrooms (one is currently used as a dining room) all with storage, and a partially tiled bathroom with a white suite and shower over the bath. In addition to this there is access to a large floored attic with velux window.