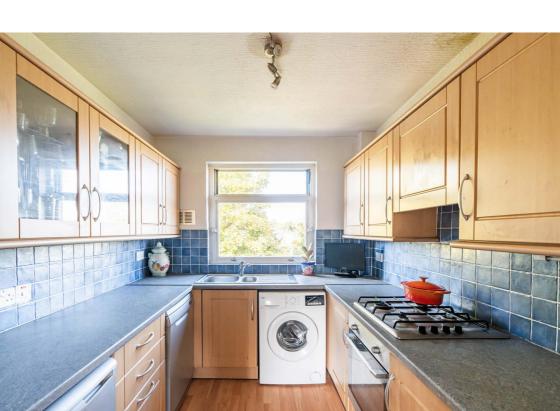

## **Description**

Quietly situated on the top floor, the property is entered via a secure stairwell, with the accommodation briefly comprising of hallway with two deep storage cupboards, bright lounge with gas fire and fireplace, south facing balcony off with space for a small table and chairs, fitted kitchen with a range of wall and base units and a lovely green outlook towards Fettes College, three bedrooms (one is currently used as a dining room) all with storage, and a partially tiled bathroom with a white suite and shower over the bath. In addition to this there is access to a large floored attic with velux window.

### **Extras**

All fitted fixtures and fittings are included in the sale along with the gas hob and electric oven, undercounter fridge, dishwasher and washing machine.