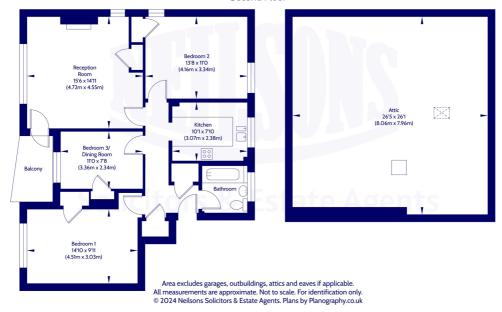

## **Description**

Quietly situated on the top floor, the property is entered via a secure stairwell, with the accommodation briefly comprising of hallway with two deep storage cupboards, bright lounge with gas fire and fireplace, south facing balcony off with space for a small table and chairs, fitted kitchen with a range of wall and base units and a lovely green outlook towards Fettes College, three bedrooms (one is currently used as a dining room) all with storage, and a partially tiled bathroom with a white suite and shower over the bath. In addition to this there is access to a large floored attic with velux window.

#### Approx. Gross Internal Floor Area 81.06 Sq M / 873 Sq Ft.

#### Second Floor

Whilst we endeavour to ensure that our sales particulars are accurate and reliable, the following general points should be noted with regard to the extent of our investigations prior to marketing the property and therefore if any particular aspect is of crucial relevance to you, please contact this office for verification particularly if you are contemplating travelling some distance to view.