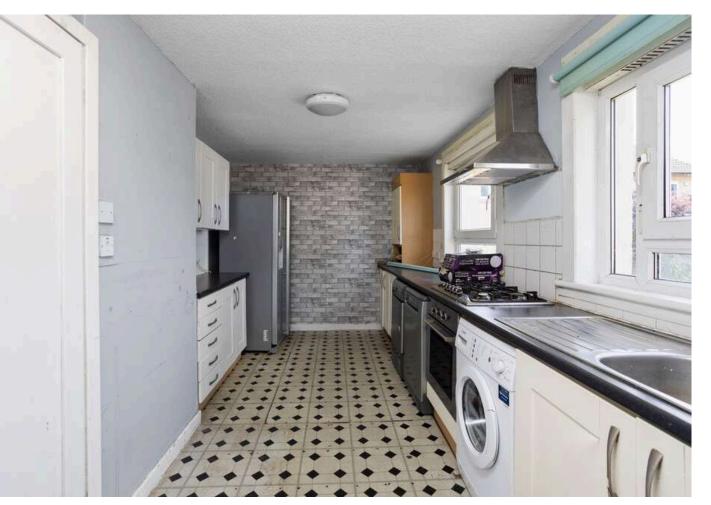

• Entrance hall with staircase

• Generous living /dining room with large picture window to the front and decorative fireplace

• Fitted kitchen with a range of cream shaker style wall and base mounted units, laminate worktops with inset stainless steel sink and appliances including gas hob with extractor hood, electric fan oven, washing machine, dishwasher and fridge freezer