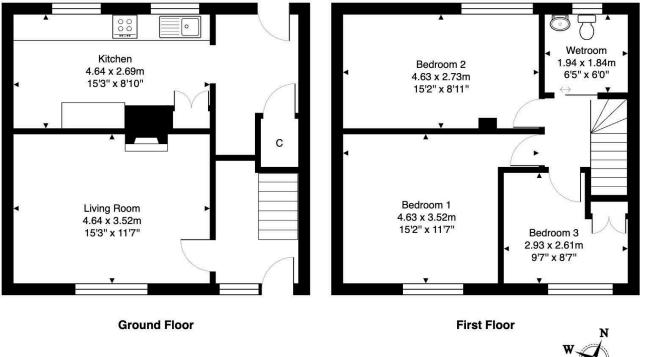

#### Description

Bright and spacious three-bedroom semi-detached house with private driveway and private front and rear gardens. It also has gas central heating and double glazing.

The accommodation comprises:

• Entrance hall with staircase

• Generous living /dining room with large picture window to the front and decorative fireplace

• Fitted kitchen with a range of cream shaker style wall and base mounted units, laminate worktops with inset stainless steel sink and appliances including gas hob with extractor hood, electric fan oven, washing machine, dishwasher and fridge freezer

• Rear porch with deep storage cupboard

• The upstairs landing has a hatch to the loft, which provides additional storage

• There are two spacious double bedrooms and a good sized third bedroom

• There is a wet room style shower room with wall hung wash basin, WC and electric shower

54 Broomhouse Place South, Edinburgh, EH11 3TT

Total Area: 85.5 m<sup>2</sup> ... 921 ft<sup>2</sup> All measurements are approximate and for display purposes only.

PrimeLocation.com espc zoopLa rightmove