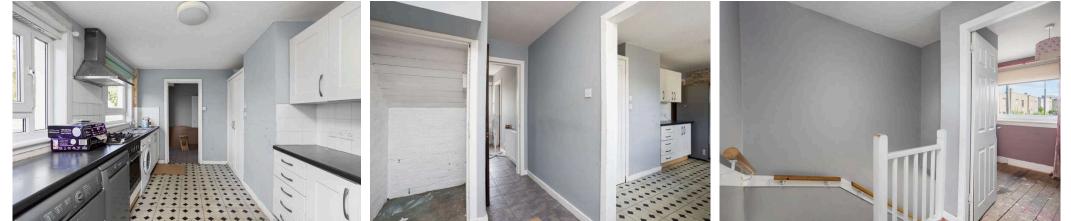

• Entrance hall with staircase

• Generous living /dining room with large picture window to the front and decorative fireplace

• Fitted kitchen with a range of cream shaker style wall and base mounted units, laminate worktops with inset stainless steel sink and appliances including gas hob with extractor hood, electric fan oven, washing machine, dishwasher and fridge freezer

• Rear porch with deep storage cupboard

• The upstairs landing has a hatch to the loft, which provides additional storage

• There are two spacious double bedrooms and a good sized third bedroom

• There is a wet room style shower room with wall hung wash basin, WC and electric shower