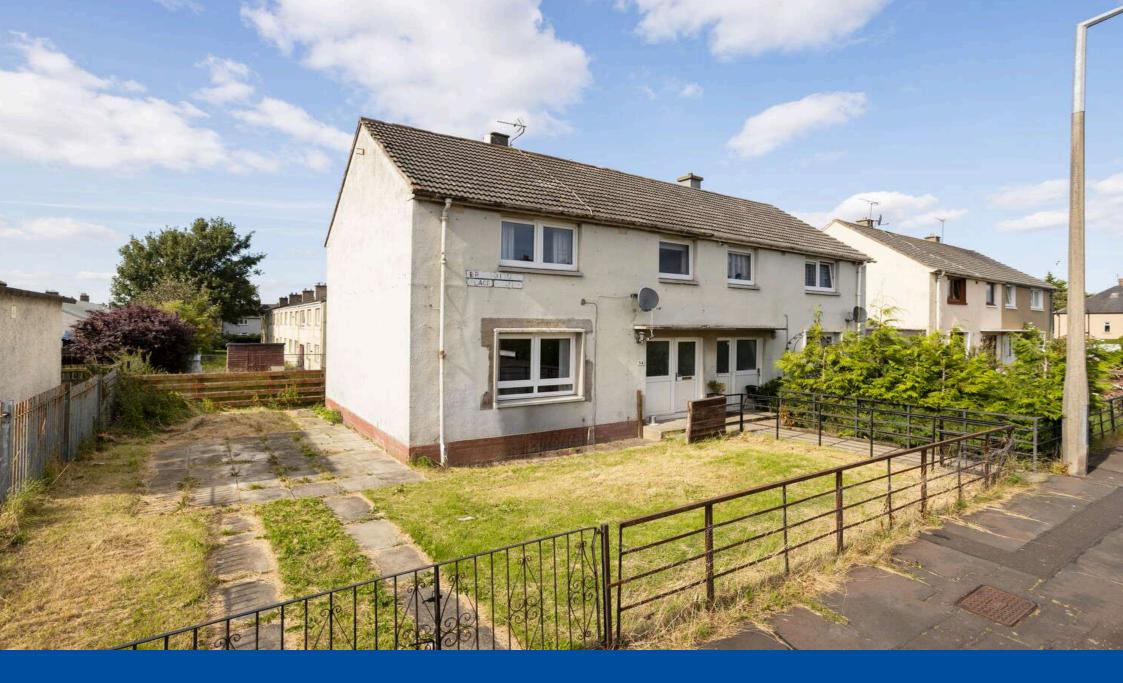

54 Broomhouse Place South, Edinburgh, EH11 3TT

#### Description

Bright and spacious three-bedroom semi-detached house with private driveway and private front and rear gardens. It also has gas central heating and double glazing.

The accommodation comprises:

#### Outside and Gardens

The front and side gardens are mostly laid to lawn with a paved driveway with space for a couple of cars. There is also a large rear garden enclosed by fencing and with a garden shed.