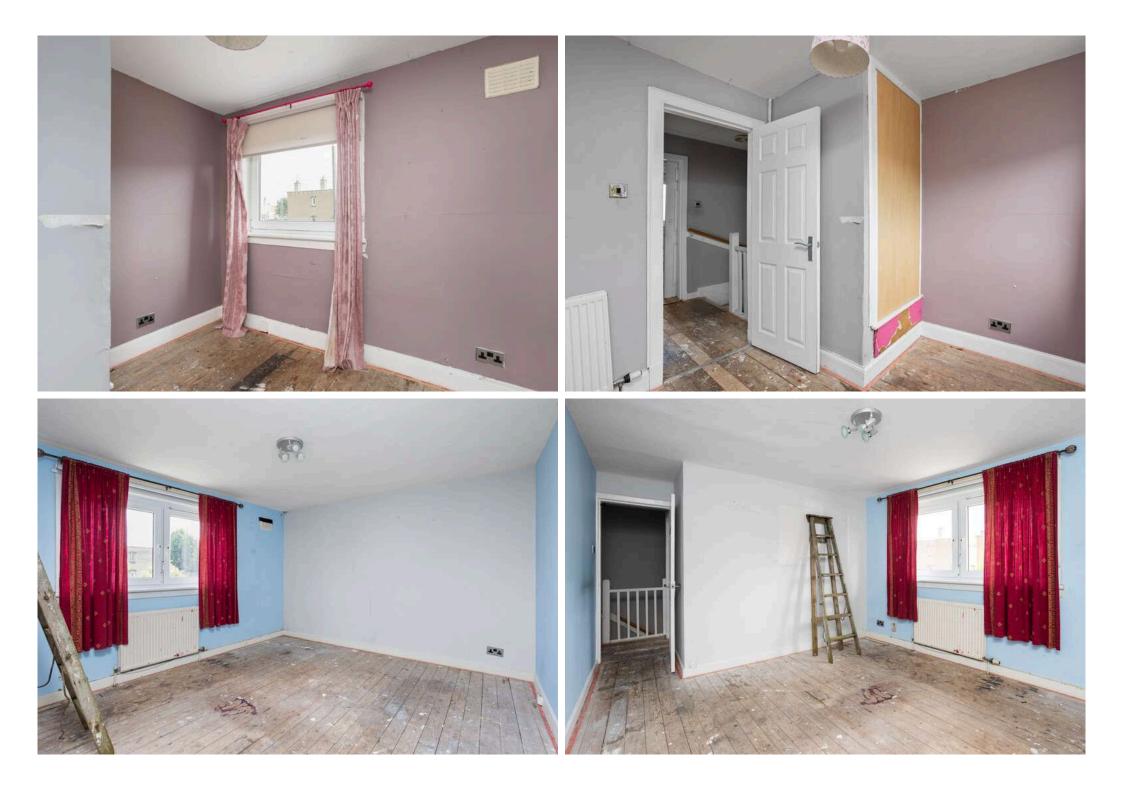

• Rear porch with deep storage cupboard

• The upstairs landing has a hatch to the loft, which provides additional storage

• There are two spacious double bedrooms and a good sized third bedroom

• There is a wet room style shower room with wall hung wash basin, WC and electric shower