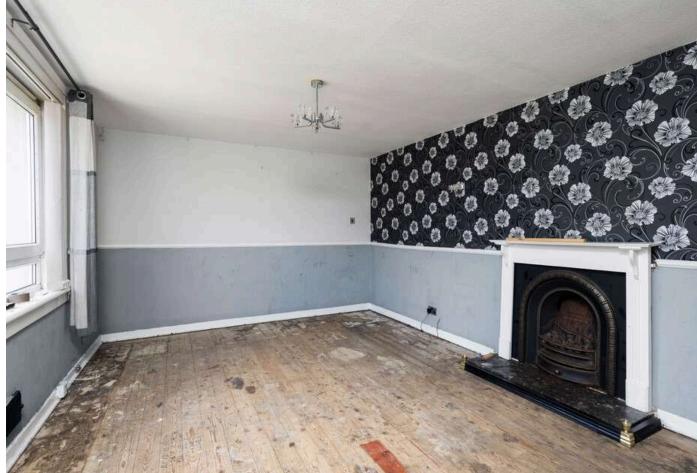

• Entrance hall with staircase

• Generous living /dining room with large picture window to the front and decorative fireplace

• Fitted kitchen with a range of cream shaker style wall and base mounted units, laminate worktops with inset stainless steel sink and appliances including gas hob with extractor hood, electric fan oven, washing machine, dishwasher and fridge freezer