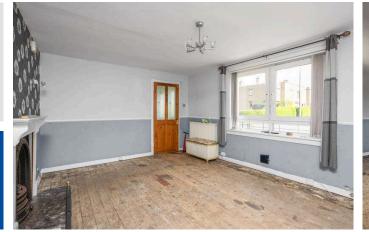

• Entrance hall with staircase

• Generous living /dining room with large picture window to the front and decorative fireplace

• Fitted kitchen with a range of cream shaker style wall and base mounted units, laminate worktops with inset stainless steel sink and appliances including gas hob with extractor hood, electric fan oven, washing machine, dishwasher and fridge freezer