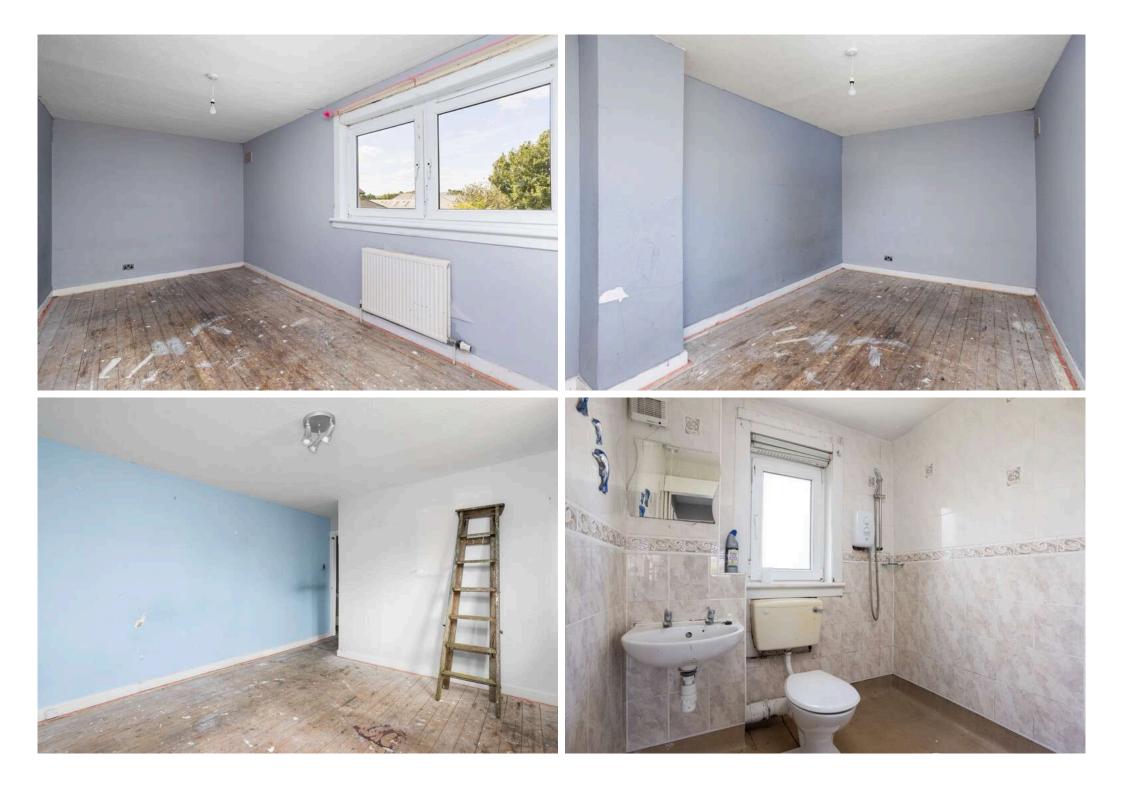

• Rear porch with deep storage cupboard

• The upstairs landing has a hatch to the loft, which provides additional storage

• There are two spacious double bedrooms and a good sized third bedroom

• There is a wet room style shower room with wall hung wash basin, WC and electric shower