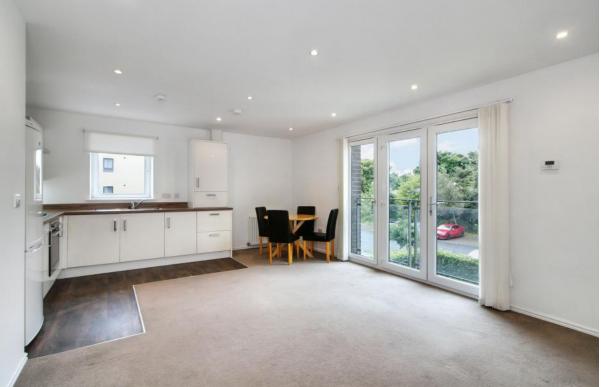

LAW • PROPERTY • FINANCE

FLAT 6, 4 ARNEIL DRIVE

Crewe, Edinburgh, EH5 2GR

Set in a leafy development setting in popular Crewe, this two-bedroom, two-bathroom first-floor apartment enjoys tastefully neutral interiors and spacious accommodation. The home boasts a sunny, dual-aspect openplan living and dining kitchen, a main bedroom with an en-suite shower and built-in wardrobe, plus a second double bedroom. Completing the accommodation is a modern three-piece family bathroom. Outside the well-appointed home, residents enjoy low-maintenance communal garden grounds, allocated residents' parking, as well as a quiet location within strolling distance of local supermarkets and excellent transport links. Extras: all fitted floor and window coverings, light fittings and integrated/freestanding kitchen appliances are included in the sale. No warranties or guarantees shall be provided in relation to any of the services, moveables, and/or appliances included in the price, as these items are to be left in a sold as seen condition. Factoring Info: There is a factoring arrangement with Charles White Limited for £400-£450 per quarter.