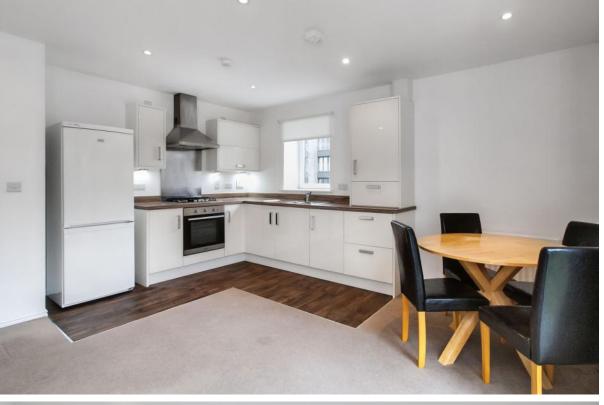

LAW • PROPERTY • FINANCE

FLAT 6, 4 ARNEIL DRIVE

Crewe, Edinburgh, EH5 2GR

Set in a leafy development setting in popular Crewe, this two-bedroom, two-bathroom first-floor apartment enjoys tastefully neutral interiors and spacious accommodation. The home boasts a sunny, dual-aspect openplan living and dining kitchen, a main bedroom with an en-suite shower and built-in wardrobe, plus a second double bedroom. Completing the accommodation is a modern three-piece family bathroom. Outside the well-appointed home, residents enjoy low-maintenance communal garden grounds, allocated residents' parking, as well as a quiet location within strolling distance of local supermarkets and excellent transport links. Extras: all fitted floor and window coverings, light fittings and integrated/freestanding kitchen appliances are included in the sale. No warranties or guarantees shall be provided in relation to any of the services, moveables, and/or appliances included in the price, as these items are to be left in a sold as seen condition. Factoring Info: There is a factoring arrangement with Charles White Limited for £400-£450 per quarter.