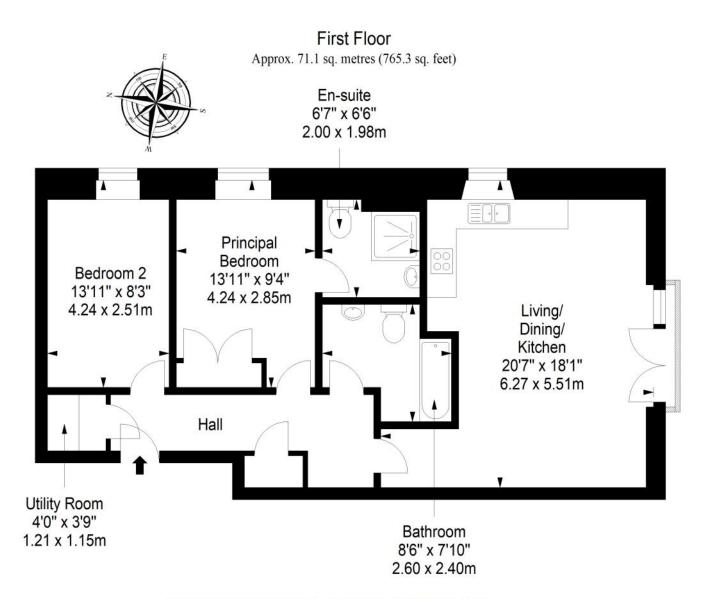

LAW • PROPERTY • FINANCE

FLAT 6, 4 ARNEIL DRIVE

Crewe, Edinburgh, EH5 2GR

Set in a leafy development setting in popular Crewe, this two-bedroom, two-bathroom first-floor apartment enjoys tastefully neutral interiors and spacious accommodation. The home boasts a sunny, dual-aspect openplan living and dining kitchen, a main bedroom with an en-suite shower and built-in wardrobe, plus a second double bedroom. Completing the accommodation is a modern three-piece family bathroom. Outside the well-appointed home, residents enjoy low-maintenance communal garden grounds, allocated residents' parking, as well as a quiet location within strolling distance of local supermarkets and excellent transport links. Extras: all fitted floor and window coverings, light fittings and integrated/freestanding kitchen appliances are included in the sale. No warranties or guarantees shall be provided in relation to any of the services, moveables, and/or appliances included in the price, as these items are to be left in a sold as seen condition. Factoring Info: There is a factoring arrangement with Charles White Limited for £400-£450 per quarter.

## **FEATURES**

- Stylish first-floor apartment
- Exclusive, modern development
- Established residential setting in Crewe
- Secure entry system and lift service
- Neutral interiors throughout
- Inviting entrance hall with storage
- Open-plan living/dining kitchen
- Principal bedroom with en-suite
- Spacious double bedroom
- Three-piece family bathroom
- In-unit utility room
- Well-kept communal grounds
- Private residents' parking
- Gas central heating and double glazing

BOASTS TWO SPACIOUS
DOUBLE BEDROOMS, A
MODERN EN-SUITE SHOWER
ROOM AND A THREE-PIECE
FAMILY BATHROOM."

Total area: approx. 71.1 sq. metres (765.3 sq. feet)

GILSONGRAY.CO.UK