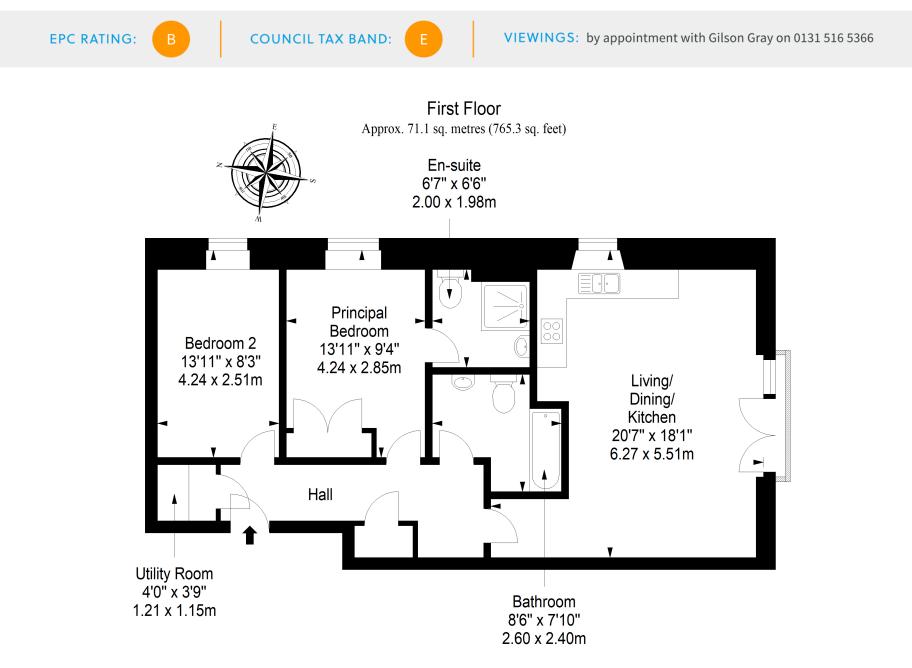

BOASTS TWO SPACIOUS DOUBLE BEDROOMS, A MODERN EN-SUITE SHOWER ROOM AND A THREE-PIECE FAMILY BATHROOM."

Total area: approx. 71.1 sq. metres (765.3 sq. feet)

LAW • PROPERTY • FINANCE

GILSONGRAY.CO.UK

EDINBURGH