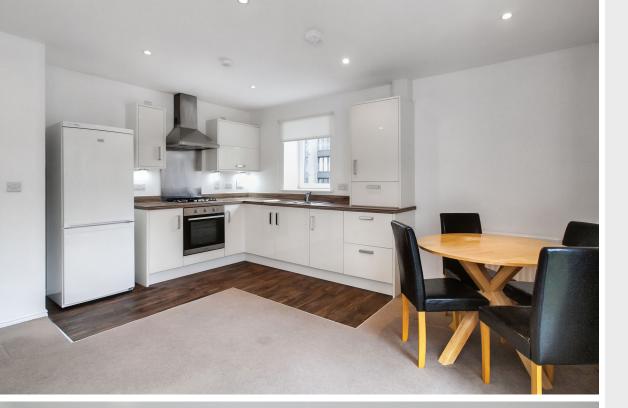

## $\bigcirc$

Set in a leafy development setting in popular Crewe, this two-bedroom, two-bathroom first-floor apartment enjoys tastefully neutral interiors and spacious accommodation. The home boasts a sunny, dual-aspect openplan living and dining kitchen, a main bedroom with an en-suite shower and built-in wardrobe, plus a second double bedroom. Completing the accommodation is a modern three-piece family bathroom. Outside the well-appointed home, residents enjoy low-maintenance communal garden grounds, allocated residents' parking, as well as a quiet location within strolling distance of local supermarkets and excellent transport links. Extras: all fitted floor and window coverings, light fittings and integrated/freestanding kitchen appliances are included in the sale. No warranties or guarantees shall be provided in relation to any of the services, moveables, and/or appliances included in the price, as these items are to be left in a sold as seen condition.

## FEATURES

- Stylish first-floor apartment
- Exclusive, modern development
- Established residential setting in Crewe
- Secure entry system and lift service
- Neutral interiors throughout
- Inviting entrance hall with storage
- Open-plan living/dining kitchen
- Principal bedroom with en-suite
- Spacious double bedroom
- Three-piece family bathroom
- In-unit utility room
- Well-kept communal grounds
- Private residents' parking
- Gas central heating and double glazing