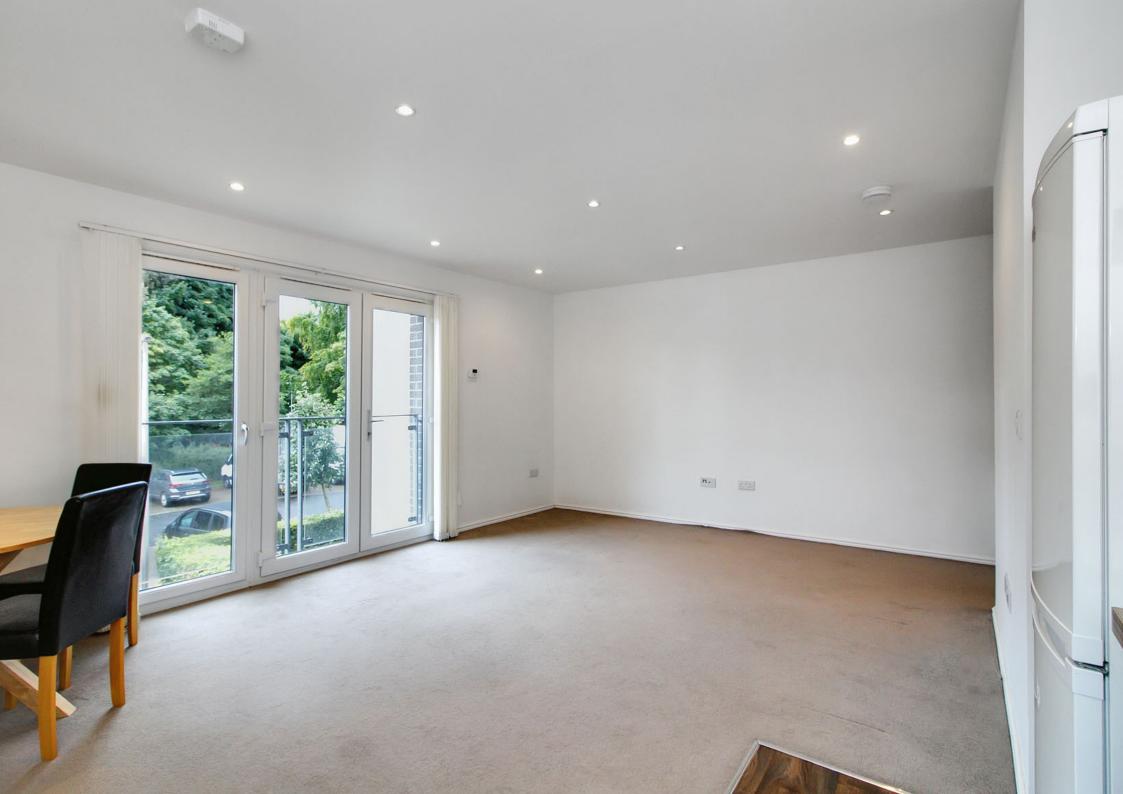

## $\bigcirc$

Set in a leafy development setting in popular Crewe, this two-bedroom, two-bathroom first-floor apartment enjoys tastefully neutral interiors and spacious accommodation. The home boasts a sunny, dual-aspect openplan living and dining kitchen, a main bedroom with an en-suite shower and built-in wardrobe, plus a second double bedroom. Completing the accommodation is a modern three-piece family bathroom. Outside the well-appointed home, residents enjoy low-maintenance communal garden grounds, allocated residents' parking, as well as a quiet location within strolling distance of local supermarkets and excellent transport links. Extras: all fitted floor and window coverings, light fittings and integrated/freestanding kitchen appliances are included in the sale. No warranties or guarantees shall be provided in relation to any of the services, moveables, and/or appliances included in the price, as these items are to be left in a sold as seen condition.

## FEATURES

- Stylish first-floor apartment
- Exclusive, modern development
- Established residential setting in Crewe
- Secure entry system and lift service
- Neutral interiors throughout
- Inviting entrance hall with storage
- Open-plan living/dining kitchen
- Principal bedroom with en-suite
- Spacious double bedroom
- Three-piece family bathroom
- In-unit utility room
- Well-kept communal grounds
- Private residents' parking
- Gas central heating and double glazing