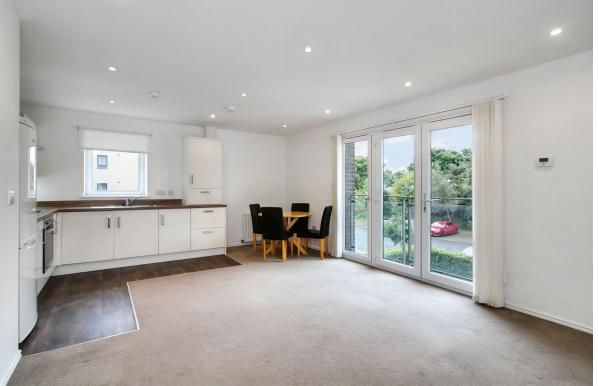

## $\bigcirc$

Set in a leafy development setting in popular Crewe, this two-bedroom, two-bathroom first-floor apartment enjoys tastefully neutral interiors and spacious accommodation. The home boasts a sunny, dual-aspect openplan living and dining kitchen, a main bedroom with an en-suite shower and built-in wardrobe, plus a second double bedroom. Completing the accommodation is a modern three-piece family bathroom. Outside the well-appointed home, residents enjoy low-maintenance communal garden grounds, allocated residents' parking, as well as a quiet location within strolling distance of local supermarkets and excellent transport links. Extras: all fitted floor and window coverings, light fittings and integrated/freestanding kitchen appliances are included in the sale. No warranties or guarantees shall be provided in relation to any of the services, moveables, and/or appliances included in the price, as these items are to be left in a sold as seen condition.

## FEATURES

- Stylish first-floor apartment
- Exclusive, modern development
- Established residential setting in Crewe
- Secure entry system and lift service
- Neutral interiors throughout
- Inviting entrance hall with storage
- Open-plan living/dining kitchen
- Principal bedroom with en-suite
- Spacious double bedroom
- Three-piece family bathroom
- In-unit utility room
- Well-kept communal grounds
- Private residents' parking
- Gas central heating and double glazing