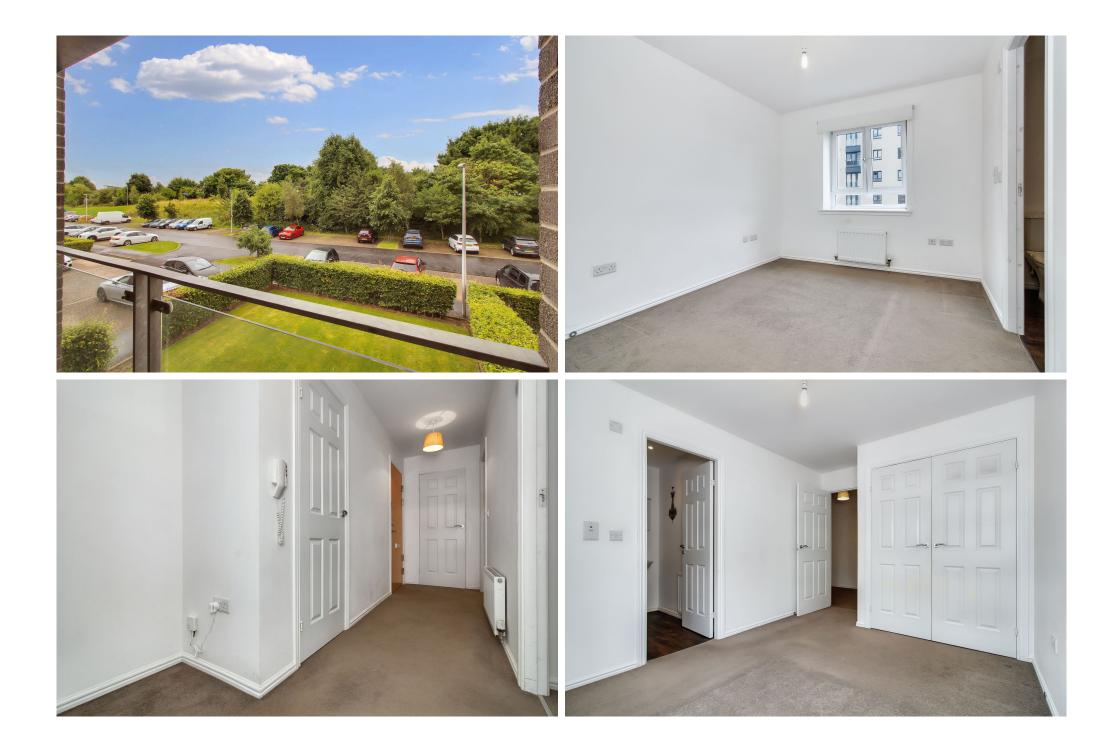

## $\bigcirc$

Set in a leafy development setting in popular Crewe, this two-bedroom, two-bathroom first-floor apartment enjoys tastefully neutral interiors and spacious accommodation. The home boasts a sunny, dual-aspect openplan living and dining kitchen, a main bedroom with an en-suite shower and built-in wardrobe, plus a second double bedroom. Completing the accommodation is a modern three-piece family bathroom. Outside the well-appointed home, residents enjoy low-maintenance communal garden grounds, allocated residents' parking, as well as a quiet location within strolling distance of local supermarkets and excellent transport links. Extras: all fitted floor and window coverings, light fittings and integrated/freestanding kitchen appliances are included in the sale. No warranties or guarantees shall be provided in relation to any of the services, moveables, and/or appliances included in the price, as these items are to be left in a sold as seen condition.

## FEATURES

- Stylish first-floor apartment
- Exclusive, modern development
- Established residential setting in Crewe
- Secure entry system and lift service
- Neutral interiors throughout
- Inviting entrance hall with storage
- Open-plan living/dining kitchen
- Principal bedroom with en-suite
- Spacious double bedroom
- Three-piece family bathroom
- In-unit utility room
- Well-kept communal grounds
- Private residents' parking
- Gas central heating and double glazing

BOASTS TWO SPACIOUS DOUBLE BEDROOMS, A MODERN EN-SUITE SHOWER ROOM AND A THREE-PIECE FAMILY BATHROOM."

Total area: approx. 71.1 sq. metres (765.3 sq. feet)

LAW • PROPERTY • FINANCE

GILSONGRAY.CO.UK

EDINBURGH