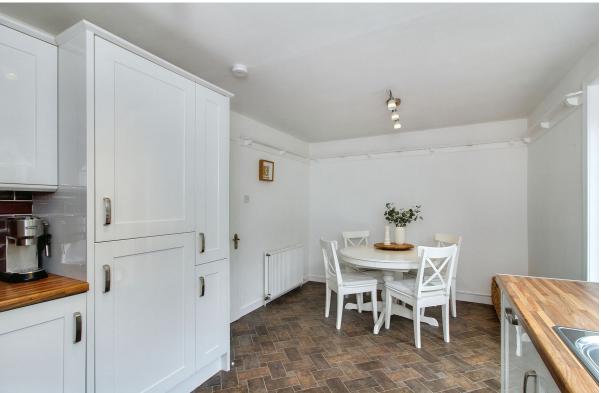

## **FEATURES**

- Semi-detached house in Ratho
- Immaculately presented, contemporary interiors
- Welcoming entrance hall
- Elegant, light-filled living room with built-in storage
- Stylish dining kitchen with garden access
- Two double bedrooms with built-in wardrobes
- One single bedroom with cupboard storage
- Family bathroom with shower-over-bath
- Leafy, south-facing rear garden
- Sheltered car port for off-street parking