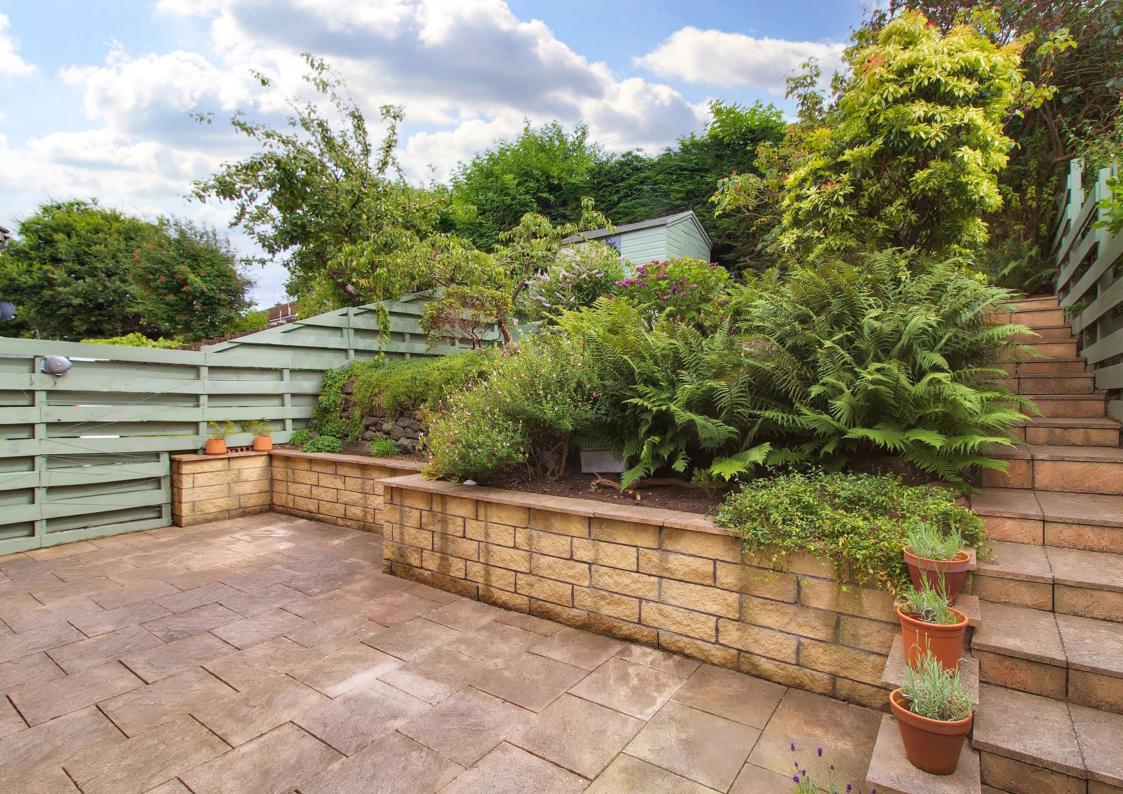

## **FEATURES**

- Semi-detached house in Ratho
- Immaculately presented, contemporary interiors
- Welcoming entrance hall
- Elegant, light-filled living room with built-in storage
- Stylish dining kitchen with garden access
- Two double bedrooms with built-in wardrobes
- One single bedroom with cupboard storage
- Family bathroom with shower-over-bath
- Leafy, south-facing rear garden
- Sheltered car port for off-street parking