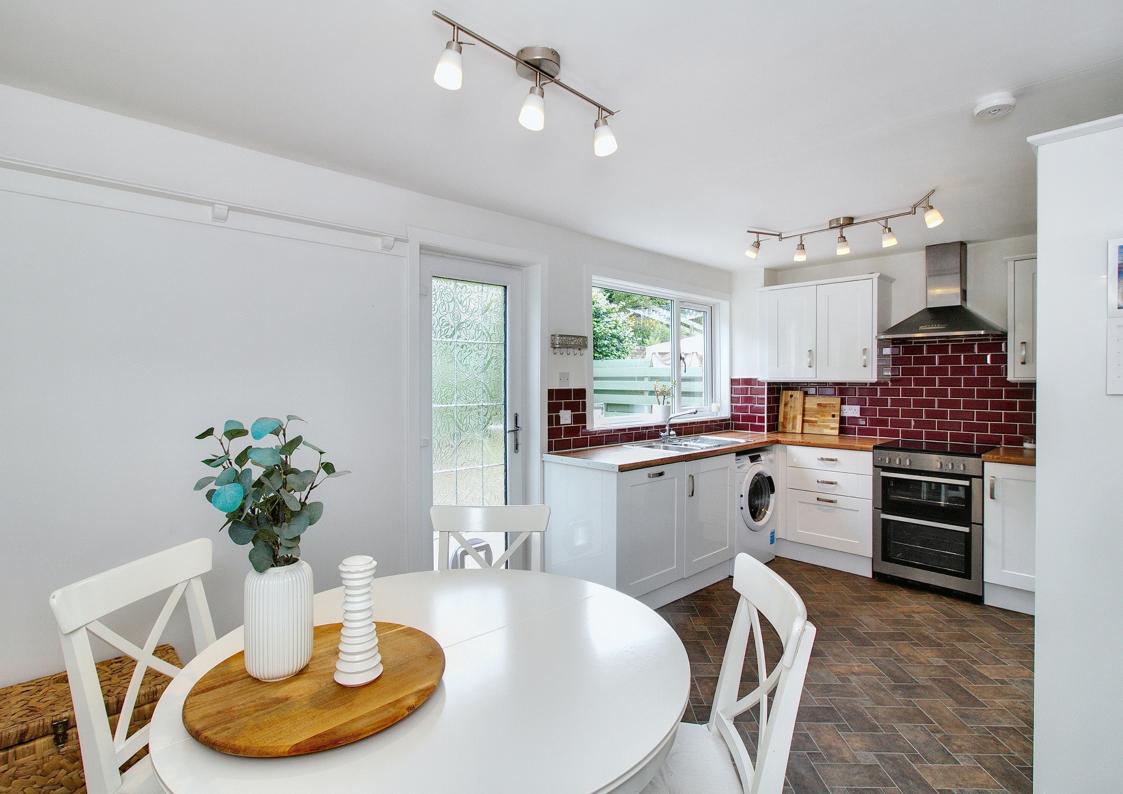

Extras: Integrated kitchen appliances comprising a double oven, an extractor hood, a fridge/freezer, and a dishwasher will be included in the sale. Please note, no warranties or guarantees shall be provided for the appliances.

## **FEATURES**

- Semi-detached house in Ratho
- Immaculately presented, contemporary interiors
- Welcoming entrance hall
- Elegant, light-filled living room with built-in storage
- Stylish dining kitchen with garden access
- Two double bedrooms with built-in wardrobes
- One single bedroom with cupboard storage
- Family bathroom with shower-over-bath
- Leafy, south-facing rear garden
- Sheltered car port for off-street parking