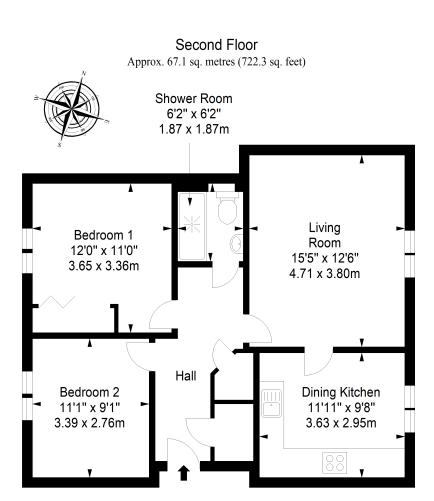

**GILSONGRAY** 

5/8 ALLANFIELD PLACE LAW • PROPERTY • FINANCE

Leith, Edinburgh, EH7 5AJ

This modern two-bedroom second-floor flat lies within an exclusive lift-serviced development offering residents access to a concierge service, a gym complex, maintained gardens, and secure allocated parking. It also benefits from a prime city location, between Leith Walk and Easter Road, allowing easy access to excellent local amenities and transport links, including the airport tramline. In addition to two double bedrooms, the flat's stylish neutral interiors include handy built-in storage, a shower room, and a living room connected to a bright dining kitchen.

## **FEATURES**

- Second-floor flat in exclusive modern development
- Tasteful neutral interiors with good storage
- Secure entry, concierge, and shared lift service
- Entrance hall
- Spacious living room with access to:
- Bright dining kitchen
- Two good-sized double bedrooms
- Stylish shower room
- Well-maintained communal gardens
- On-site gym and secure underground parking (allocated)
- Gas central heating and double-glazing

"THE EXCLUSIVE CITY
DEVELOPMENT BOASTS A
CONCIERGE, LIFT SERVICE,
GYM COMPLEX, ATTRACTIVE
GARDENS, AND SECURE
ALLOCATED PARKING."

Total area: approx. 67.1 sq. metres (722.3 sq. feet)

GILSONGRAY.CO.UK