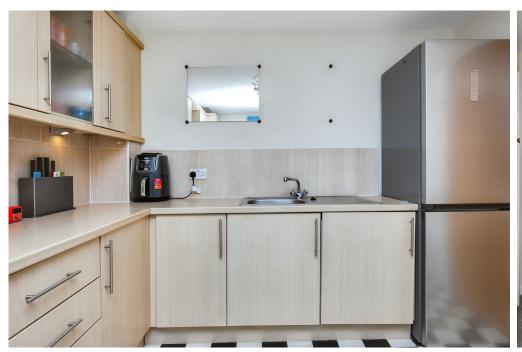

**GILSONGRAY** 

5/8 ALLANFIELD PLACE LAW • PROPERTY • FINANCE

Leith, Edinburgh, EH7 5AJ

This modern two-bedroom second-floor flat lies within an exclusive lift-serviced development offering residents access to a concierge service, a gym complex, maintained gardens, and secure allocated parking. It also benefits from a prime city location, between Leith Walk and Easter Road, allowing easy access to excellent local amenities and transport links, including the airport tramline. In addition to two double bedrooms, the flat's stylish neutral interiors include handy built-in storage, a shower room, and a living room connected to a bright dining kitchen.

## **FEATURES**

- Second-floor flat in exclusive modern development
- Tasteful neutral interiors with good storage
- Secure entry, concierge, and shared lift service
- Entrance hall
- Spacious living room with access to:
- Bright dining kitchen
- Two good-sized double bedrooms
- Stylish shower room
- Well-maintained communal gardens
- On-site gym and secure underground parking (allocated)
- Gas central heating and double-glazing