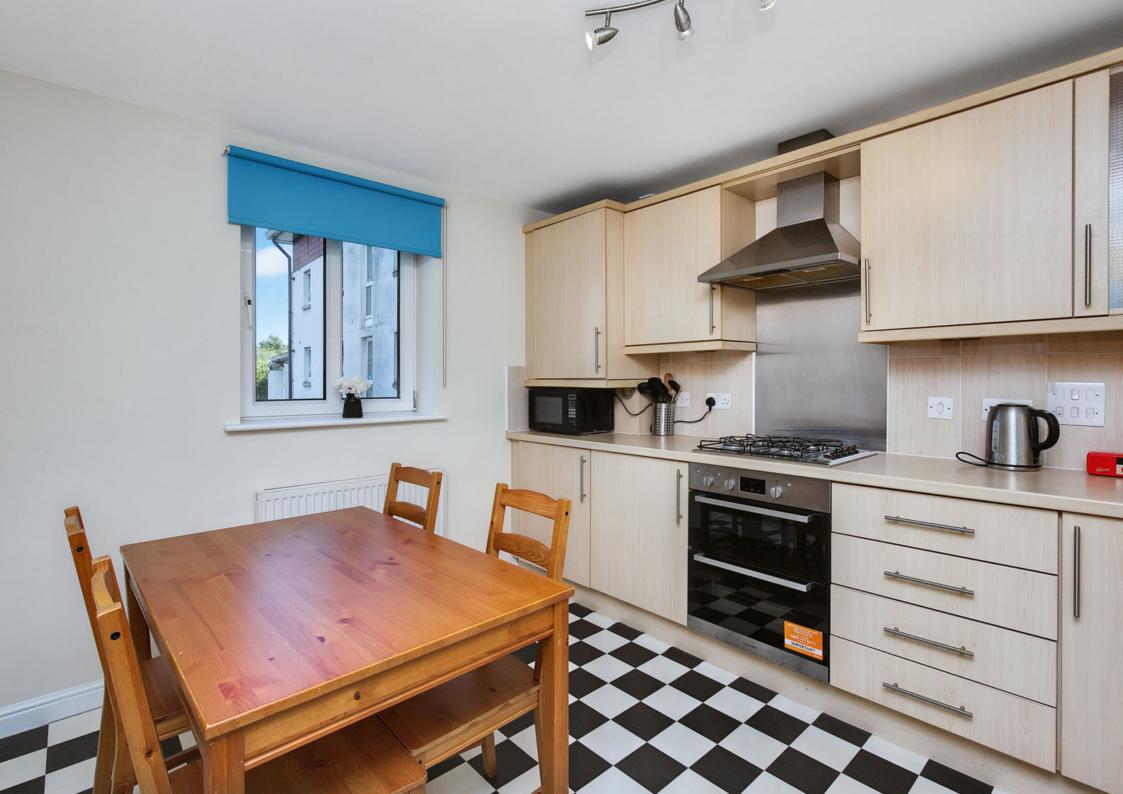

**GILSONGRAY** 

5/8 ALLANFIELD PLACE LAW • PROPERTY • FINANCE

Leith, Edinburgh, EH7 5AJ

This modern two-bedroom second-floor flat lies within an exclusive lift-serviced development offering residents access to a concierge service, a gym complex, maintained gardens, and secure allocated parking. It also benefits from a prime city location, between Leith Walk and Easter Road, allowing easy access to excellent local amenities and transport links, including the airport tramline. In addition to two double bedrooms, the flat's stylish neutral interiors include handy built-in storage, a shower room, and a living room connected to a bright dining kitchen.

## **FEATURES**

- Second-floor flat in exclusive modern development
- Tasteful neutral interiors with good storage
- Secure entry, concierge, and shared lift service
- Entrance hall
- Spacious living room with access to:
- Bright dining kitchen
- Two good-sized double bedrooms
- Stylish shower room
- Well-maintained communal gardens
- On-site gym and secure underground parking (allocated)
- Gas central heating and double-glazing