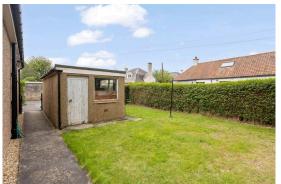

The property benefits from double glazing and gas central heating. There is a easily maintained garden to the front of the property and sunny enclosed garden to the rear. A monobloc driveway provides parking and leads to the generous garage.