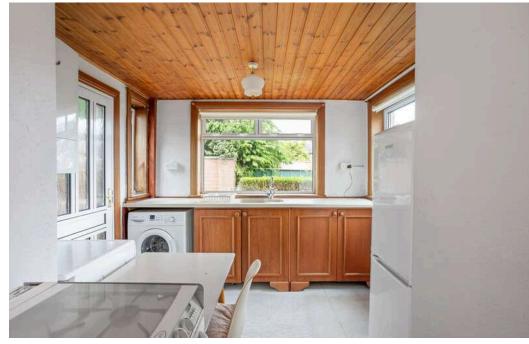

# "An excellent opportunity has arisen to purchase this spacious semi-detached bungalow located in a quiet cul-de-sac"

- ENTRANCE VESTIBULE
- HALLWAY
- LIVING ROOM
- DINING ROOM
- KITCHEN
- BEDROOM ONE (DOUBLE)
- BEDROOM TWO (DOUBLE)
- BEDROOM THREE (DOUBLE)
- BEDROOM FOUR (DOUBLE)
- SHOWER ROOM
- GAS CENTRAL HEATING
- DOUBLE GLAZING
- FRONT & REAR GARDENS
- GARAGE AND DRIVEWAY

### **DESCRIPTION**

An excellent opportunity has arisen to purchase this spacious semi-detached bungalow located in a quiet cul-de-sac within a sought-after residential area. The property would provide an ideal family home and early viewing is recommended. The accommodation comprises: welcoming entrance vestibule; hallway with small cupboard under the stairs; bright and spacious living room with feature fireplace; dining room with space for large table and chairs; kitchen with door to rear garden; two double bedrooms downstairs facing to the rear and a shower room; upstairs there are two large double bedrooms