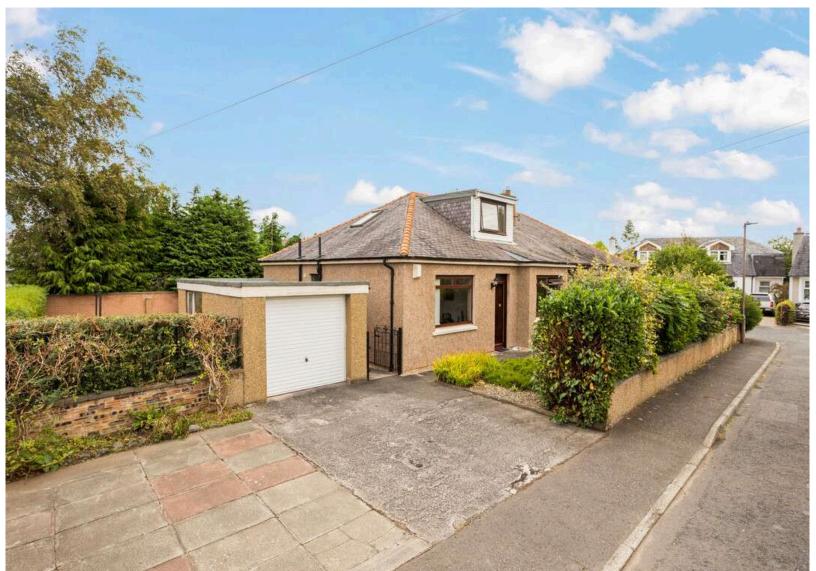

# "An excellent opportunity has arisen to purchase this spacious semi-detached bungalow located in a quiet cul-de-sac"

- ENTRANCE VESTIBULE
- HALLWAY
- LIVING ROOM
- DINING ROOM
- KITCHEN
- BEDROOM ONE (DOUBLE)
- BEDROOM TWO (DOUBLE)
- BEDROOM THREE (DOUBLE)
- BEDROOM FOUR (DOUBLE)
- SHOWER ROOM
- GAS CENTRAL HEATING
- DOUBLE GLAZING
- FRONT & REAR GARDENS
- GARAGE AND DRIVEWAY

### **DESCRIPTION**

An excellent opportunity has arisen to purchase this spacious semi-detached bungalow located in a quiet cul-de-sac within a sought-after residential area. The property would provide an ideal family home and early viewing is recommended. The accommodation comprises: welcoming entrance vestibule; hallway with small cupboard under the stairs; bright and spacious living room with feature fireplace; dining room with space for large table and chairs; kitchen with door to rear garden; two double bedrooms downstairs facing to the rear and a shower room; upstairs there are two large double bedrooms

The property benefits from double glazing and gas central heating. There is a easily maintained garden to the front of the property and sunny enclosed garden to the rear. A monobloc driveway provides parking and leads to the generous garage.