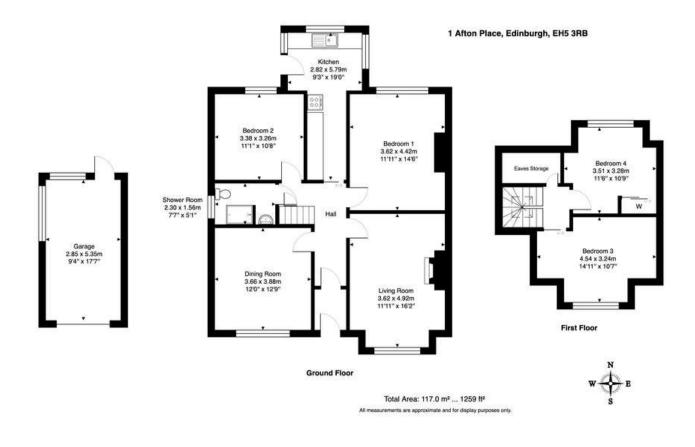

# "An excellent opportunity has arisen to purchase this spacious semi-detached bungalow located in a quiet cul-de-sac"

- ENTRANCE VESTIBULE
- HALLWAY
- LIVING ROOM
- DINING ROOM
- KITCHEN
- BEDROOM ONE (DOUBLE)
- BEDROOM TWO (DOUBLE)
- BEDROOM THREE (DOUBLE)
- BEDROOM FOUR (DOUBLE)
- SHOWER ROOM
- GAS CENTRAL HEATING
- DOUBLE GLAZING
- FRONT & REAR GARDENS
- GARAGE AND DRIVEWAY

### **DESCRIPTION**

An excellent opportunity has arisen to purchase this spacious semi-detached bungalow located in a quiet cul-de-sac within a sought-after residential area. The property would provide an ideal family home and early viewing is recommended. The accommodation comprises: welcoming entrance vestibule; hallway with small cupboard under the stairs; bright and spacious living room with feature fireplace; dining room with space for large table and chairs; kitchen with door to rear garden; two double bedrooms downstairs facing to the rear and a shower room; upstairs there are two large double bedrooms

The property benefits from double glazing and gas central heating. There is a easily maintained garden to the front of the property and sunny enclosed garden to the rear. A monobloc driveway provides parking and leads to the generous garage.