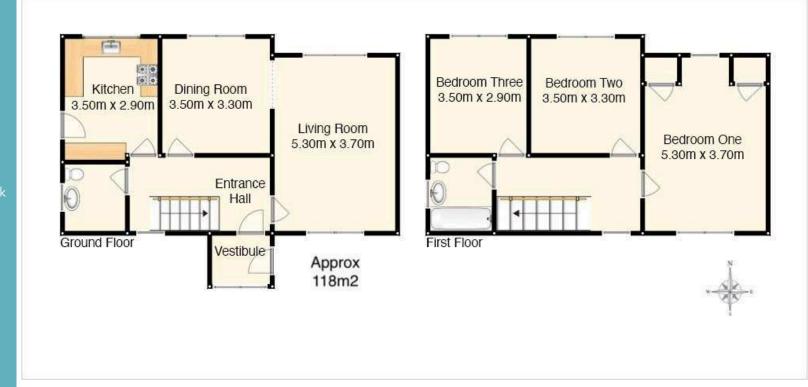

# Accommodation

Entrance porch leading to internal hallway

Bright living room with French doors leading to rear patio

Dining room

Kitchen with built in hob & oven, dishwasher and washing machine: these items are believed to be in good working order though their condition is not warranted

Downstairs cloakroom with wash basin and WC

3 bedrooms, all with lovely open outlook

Family bathroom with bath, wash basin and WC

Additional features

Gas central heating

Landscaped gardens to front and rear

Detached single garage

Driveway

Views to the Pentland Hills