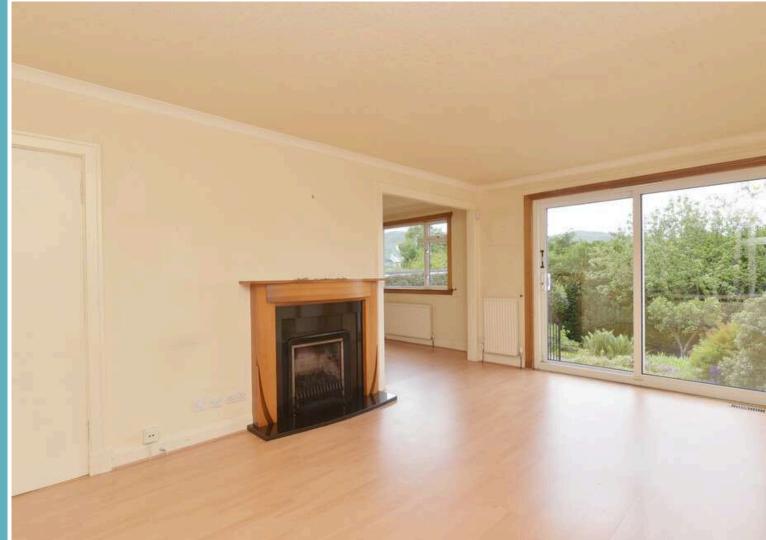

# Accommodation

Entrance porch leading to internal hallway

Bright living room with French doors leading to rear patio

Dining room

Kitchen with built in hob & oven, dishwasher and washing machine: these items are believed to be in good working order though their condition is not warranted