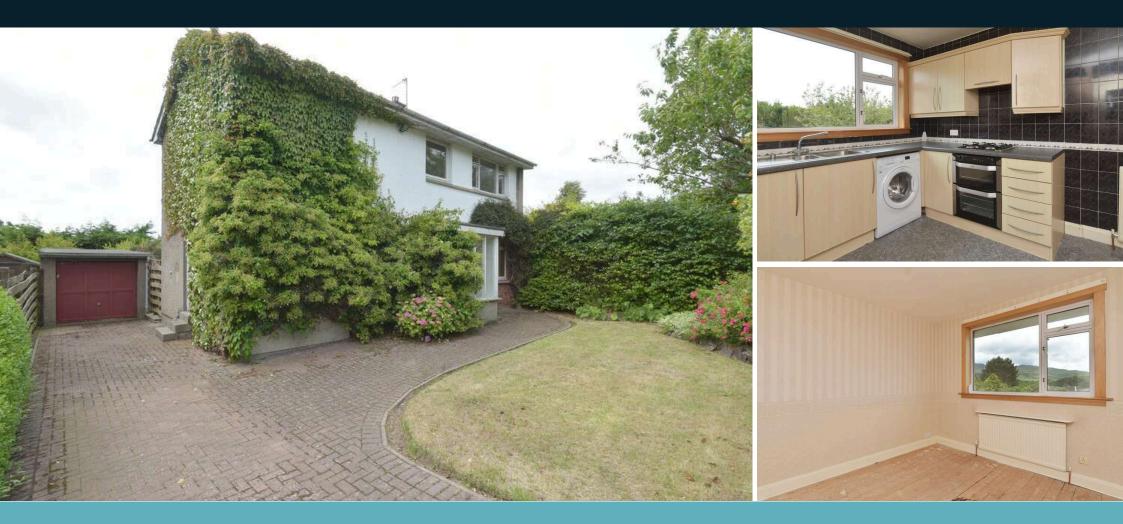

Telephone: 0131 447 9341 Email: property@allingham.co.uk

27 Frogston Terrace, Edinburgh, EH10 7AE 2 RECEPTIONS | 3 BEDROOMS | 1 BATHROOM | EPC: D

# Accommodation

Entrance porch leading to internal hallway

Bright living room with French doors leading to rear patio

Dining room

Kitchen with built in hob & oven, dishwasher and washing machine: these items are believed to be in good working order though their condition is not warranted

Downstairs cloakroom with wash basin and WC

3 bedrooms, all with lovely open outlook

Family bathroom with bath, wash basin and WC

Additional features

Gas central heating

Landscaped gardens to front and rear

Detached single garage

Driveway

Views to the Pentland Hills