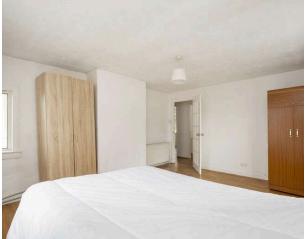

## Welcome

- Reception hallway with a useful storage cupboard.
- Bright and spacious living/dining with a dual aspect offering lots of natural light, feature fireplace with a gas fire inset.
- Fully fitted kitchen with a range of wall and base units, direct access to the sunny balcony. All items in the kitchen as seen are included in the sale.
- Double bedroom rear facing. Further rear facing double bedroom.
- Bathroom comprising WC, wash hands basin, bath with shower over.
- Gas central heating.
- Double glazing.
- Shared gardens to the rear.
- On street parking