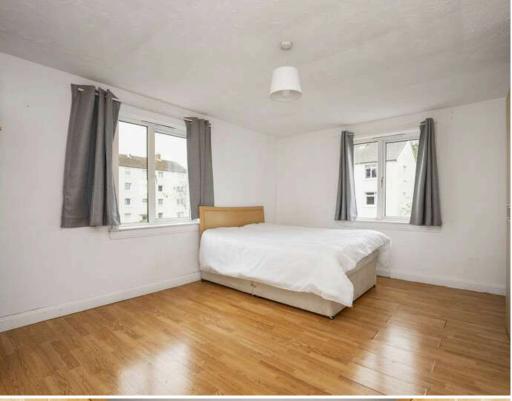

## Welcome

- Reception hallway with a useful storage cupboard.
- Bright and spacious living/dining with a dual aspect offering lots of natural light, feature fireplace with a gas fire inset.
- Fully fitted kitchen with a range of wall and base units, direct access to the sunny balcony. All items in the kitchen as seen are included in the sale.
- Double bedroom rear facing. Further rear facing double bedroom.
- Bathroom comprising WC, wash hands basin, bath with shower over.
- Gas central heating.
- Double glazing.
- Shared gardens to the rear.
- On street parking