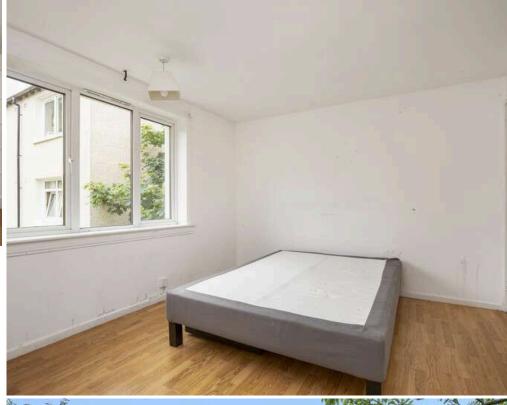

## Welcome

- Reception hallway with a useful storage cupboard.
- Bright and spacious living/dining with a dual aspect offering lots of natural light, feature fireplace with a gas fire inset.
- Fully fitted kitchen with a range of wall and base units, direct access to the sunny balcony. All items in the kitchen as seen are included in the sale.
- Double bedroom rear facing. Further rear facing double bedroom.
- Bathroom comprising WC, wash hands basin, bath with shower over.
- Gas central heating.
- Double glazing.
- Shared gardens to the rear.
- On street parking