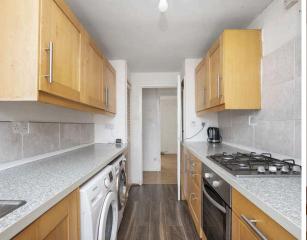

## Welcome

- Reception hallway with a useful storage cupboard.
- Bright and spacious living/dining with a dual aspect offering lots of natural light, feature fireplace with a gas fire inset.
- Fully fitted kitchen with a range of wall and base units, direct access to the sunny balcony. All items in the kitchen as seen are included in the sale.
- Double bedroom rear facing. Further rear facing double bedroom.
- Bathroom comprising WC, wash hands basin, bath with shower over.
- Gas central heating.
- Double glazing.
- Shared gardens to the rear.
- On street parking

## Extras

All items as seen in the kitchen, curtains and fitted floor coverings are included.

EPC - C Council Tax - B