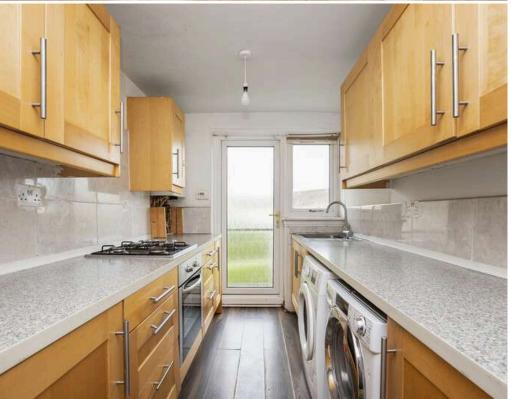

## Welcome

- Reception hallway with a useful storage cupboard.
- Bright and spacious living/dining with a dual aspect offering lots of natural light, feature fireplace with a gas fire inset.
- Fully fitted kitchen with a range of wall and base units, direct access to the sunny balcony. All items in the kitchen as seen are included in the sale.
- Double bedroom rear facing. Further rear facing double bedroom.
- Bathroom comprising WC, wash hands basin, bath with shower over.
- Gas central heating.
- Double glazing.
- Shared gardens to the rear.
- On street parking

## Extras

All items as seen in the kitchen, curtains and fitted floor coverings are included.

EPC - C Council Tax - B