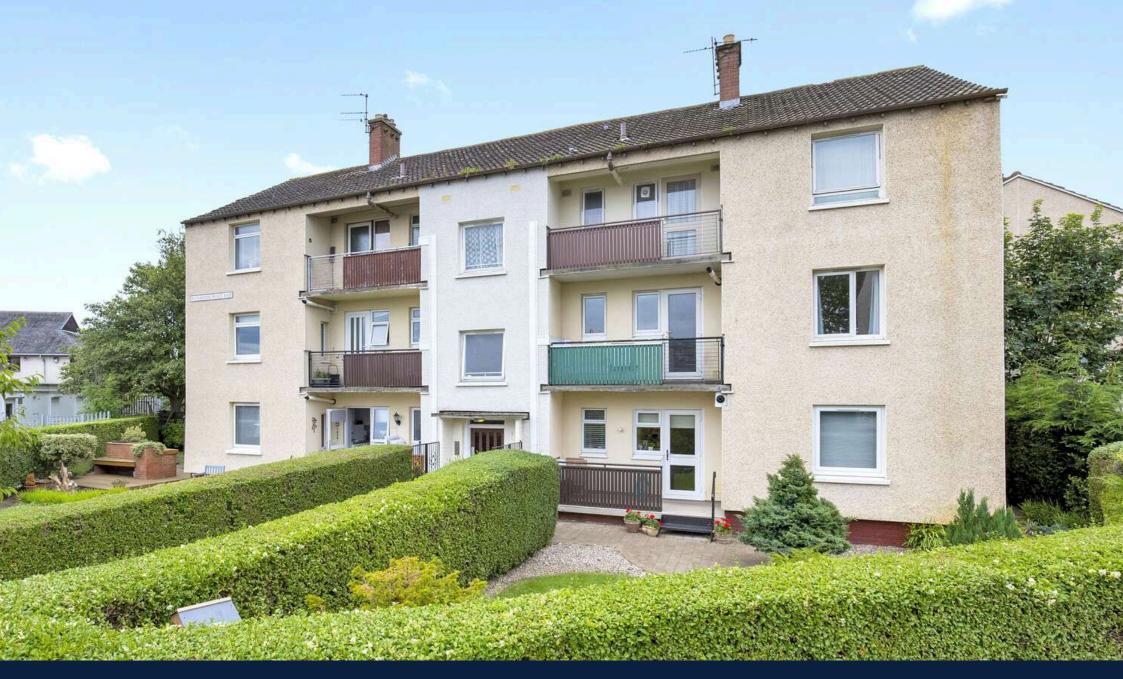

1d Muirhouse Place East, EDINBURGH, EH4 4PN

## Welcome

- Reception hallway with a useful storage cupboard.
- Bright and spacious living/dining with a dual aspect offering lots of natural light, feature fireplace with a gas fire inset.
- Fully fitted kitchen with a range of wall and base units, direct access to the sunny balcony. All items in the kitchen as seen are included in the sale.
- Double bedroom rear facing. Further rear facing double bedroom.
- Bathroom comprising WC, wash hands basin, bath with shower over.
- Gas central heating.
- Double glazing.
- Shared gardens to the rear.
- On street parking