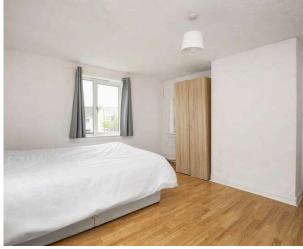

## Welcome

- Reception hallway with a useful storage cupboard.
- Bright and spacious living/dining with a dual aspect offering lots of natural light, feature fireplace with a gas fire inset.
- Fully fitted kitchen with a range of wall and base units, direct access to the sunny balcony. All items in the kitchen as seen are included in the sale.
- Double bedroom rear facing. Further rear facing double bedroom.
- Bathroom comprising WC, wash hands basin, bath with shower over.
- Gas central heating.
- Double glazing.
- Shared gardens to the rear.
- On street parking