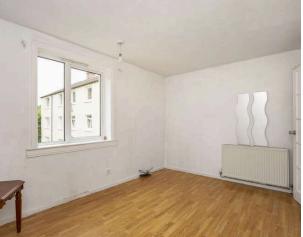

## Welcome

- Reception hallway with a useful storage cupboard.
- Bright and spacious living/dining with a dual aspect offering lots of natural light, feature fireplace with a gas fire inset.
- Fully fitted kitchen with a range of wall and base units, direct access to the sunny balcony. All items in the kitchen as seen are included in the sale.
- Double bedroom rear facing. Further rear facing double bedroom.
- Bathroom comprising WC, wash hands basin, bath with shower over.
- Gas central heating.
- Double glazing.
- Shared gardens to the rear.
- On street parking