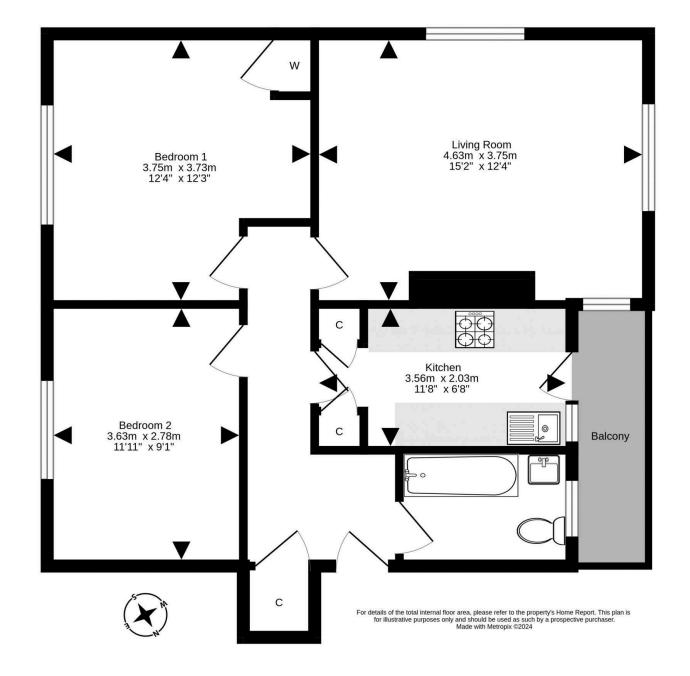

## Welcome

- Reception hallway with a useful storage cupboard.
- Bright and spacious living/dining with a dual aspect offering lots of natural light, feature fireplace with a gas fire inset.
- Fully fitted kitchen with a range of wall and base units, direct access to the sunny balcony. All items in the kitchen as seen are included in the sale.
- Double bedroom rear facing. Further rear facing double bedroom.
- Bathroom comprising WC, wash hands basin, bath with shower over.
- Gas central heating.
- Double glazing.
- Shared gardens to the rear.
- On street parking