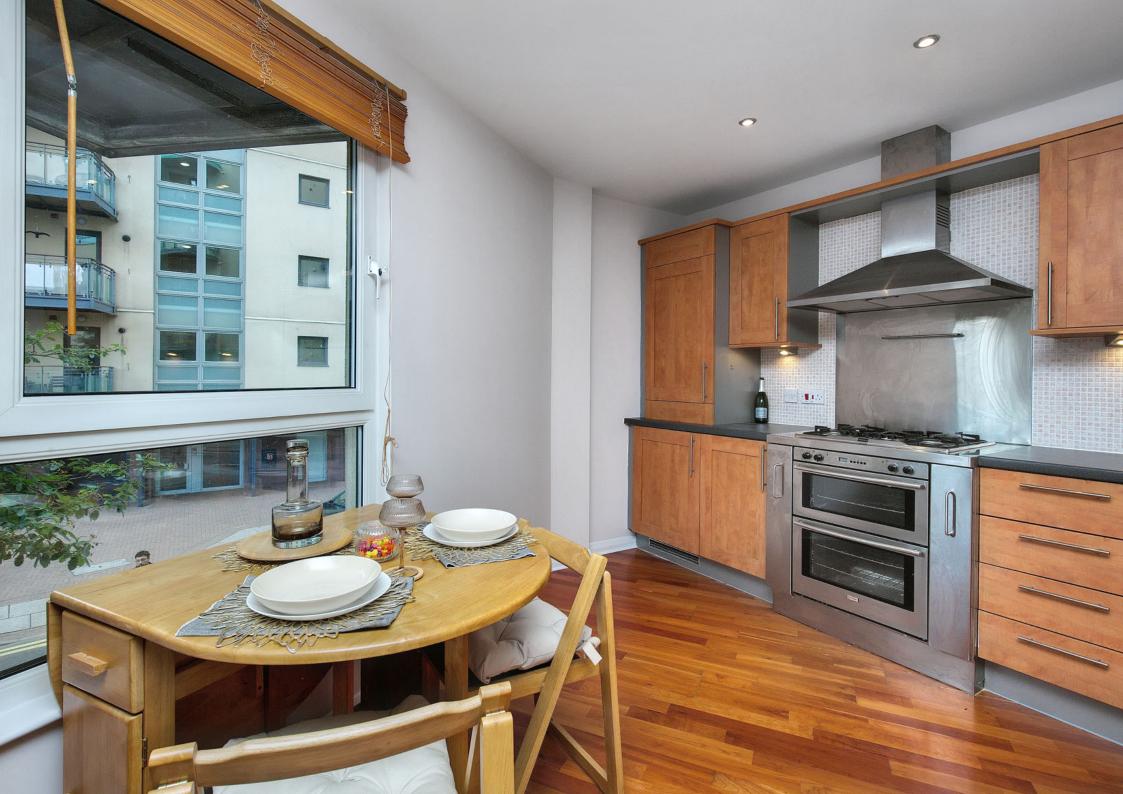

Extras: Integrated kitchen appliances comprising a double oven, gas hob, extractor hood, fridge/freezer, dishwasher and washing machine will be included in the sale. Please note, no warranties or guarantees shall be provided for the appliances.

## FEATURES

- First-floor flat in a modern development in The Shore
- Well-presented, modern interiors
- Secure shared entrance and lift service
- Welcoming hallway with built-in storage
- Generous, triple-aspect kitchen, living, and dining room
- Modern, fully integrated kitchen design with separate utility room
- Three double bedrooms (two with built-in wardrobes)
- One en-suite shower room
- Separate bathroom with shower-over-bath
- Secure underground parking with allocated space