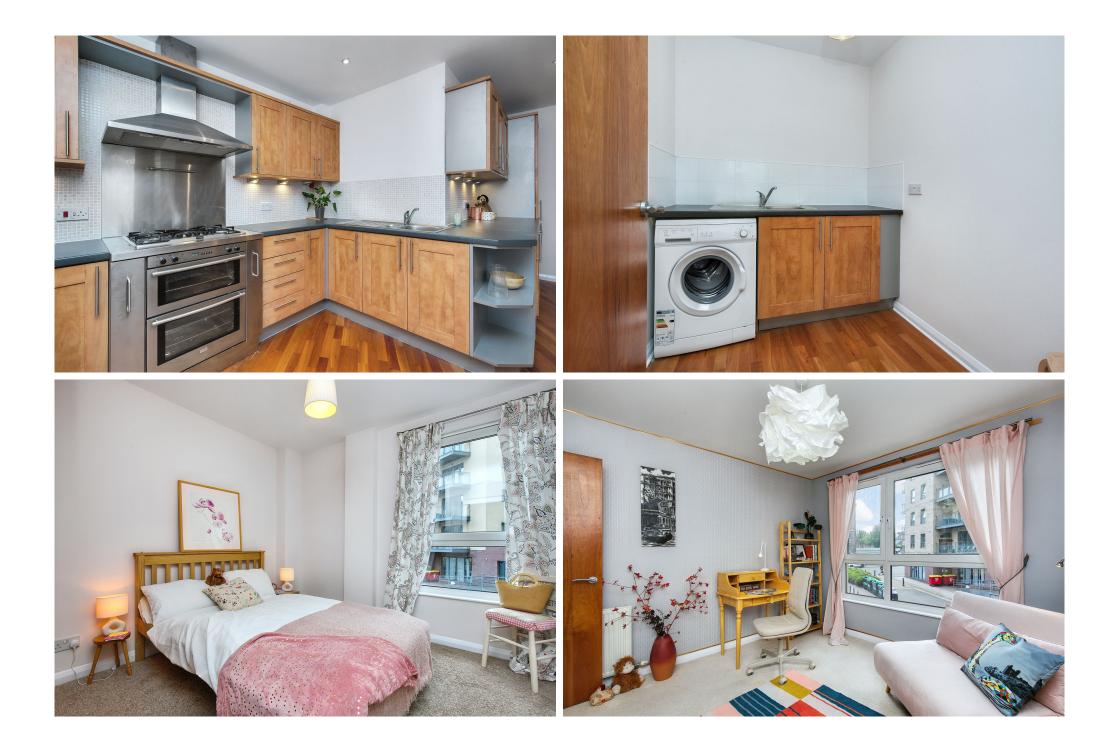

## $\bigcirc$

Forming part of a modern development in the city's exclusive Shore district, this three-bedroom, two-bathroom first-floor flat is brought to market in a true move-in condition, modern fixtures and fittings and a tasteful palette of décor throughout. The flat and its location are sure to appeal to a wide demographic, with the Shore's eclectic array of eateries, coffee shops, and bars on the doorstep, and other amenities within easy reach, including shops, schools, and transport links, as well as scenic outdoor spaces – the waterfront and the Water of Leith walkway are nearby.

## FEATURES

- First-floor flat in a modern development in The Shore
- Well-presented, modern interiors
- Secure shared entrance and lift service
- Welcoming hallway with built-in storage
- Generous, triple-aspect kitchen, living, and dining room
- Modern, fully integrated kitchen design with separate utility room
- Three double bedrooms (two with built-in wardrobes)
- One en-suite shower room
- Separate bathroom with shower-over-bath
- Secure underground parking with allocated space

Extras: Integrated kitchen appliances comprising a double oven, gas hob, extractor hood, fridge/freezer, dishwasher and washing machine will be included in the sale. Please note, no warranties or guarantees shall be provided for the appliances.