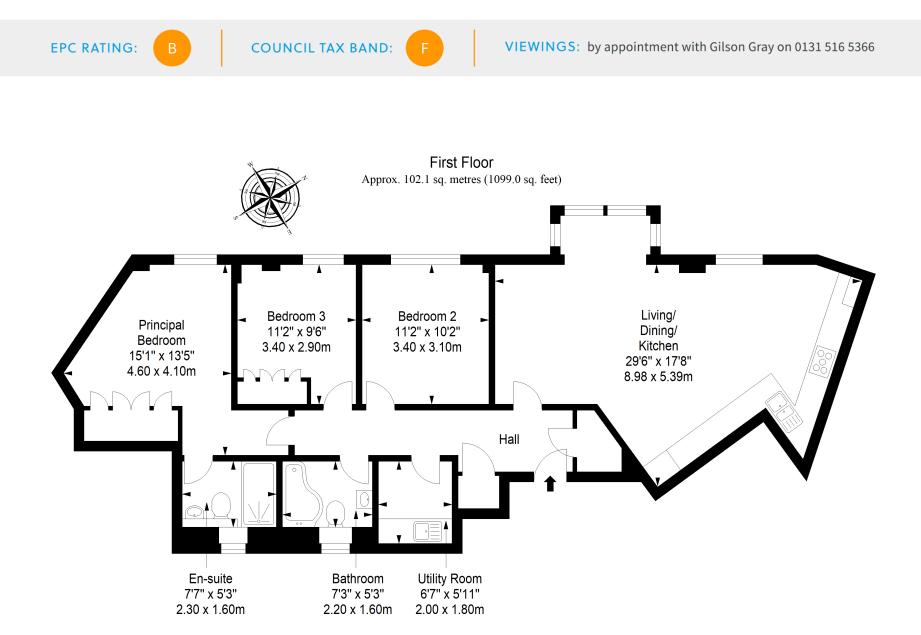

"THIS THREE-BEDROOM, TWO-BATHROOM FLAT IS PRESENTED IN A TRUE MOVE-IN CONDITION AND IS SURE TO APPEAL TO A WEALTH OF BUYERS."

Total area: approx. 102.1 sq. metres (1099.0 sq. feet)

LAW • PROPERTY • FINANCE