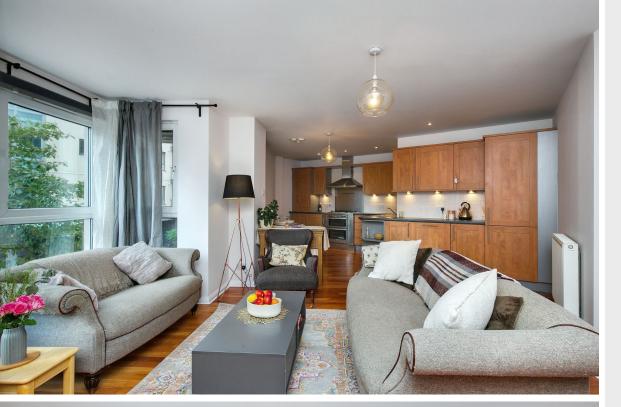

## $\bigcirc$

Forming part of a modern development in the city's exclusive Shore district, this three-bedroom, two-bathroom first-floor flat is brought to market in a true move-in condition, modern fixtures and fittings and a tasteful palette of décor throughout. The flat and its location are sure to appeal to a wide demographic, with the Shore's eclectic array of eateries, coffee shops, and bars on the doorstep, and other amenities within easy reach, including shops, schools, and transport links, as well as scenic outdoor spaces – the waterfront and the Water of Leith walkway are nearby.

## FEATURES

- First-floor flat in a modern development in The Shore
- Well-presented, modern interiors
- Secure shared entrance and lift service
- Welcoming hallway with built-in storage
- Generous, triple-aspect kitchen, living, and dining room
- Modern, fully integrated kitchen design with separate utility room
- Three double bedrooms (two with built-in wardrobes)
- One en-suite shower room
- Separate bathroom with shower-over-bath
- Secure underground parking with allocated space