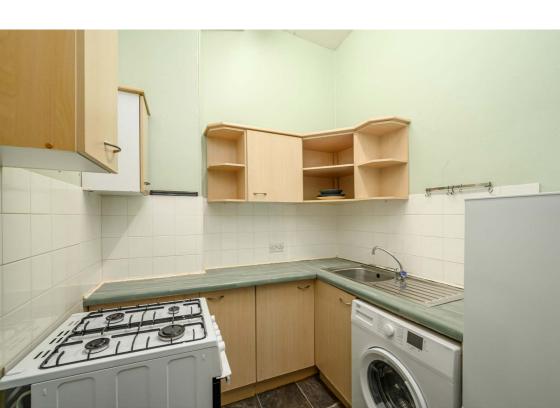

### **Description**

The property would now benefit from some general modernisation and upgrading and will undoubtedly appeal to first time buyers and rental investors. It offers an excellent opportunity for the purchaser to create a stylish flat to their own particular specification. The property affords some lovely period features including sanded floorboards, cornice work and feature fireplace. This light-filled home comprises of entrance hallway with large storage cupboard, a sizeable lounge/diner with fireplace and good storage provisions including a large cupboard with shelving. The kitchen, located off the lounge, is fitted with a range of wall and base units with gas cooker, washing machine and fridge freezer included in the sale. There is a double bedroom with sanded floors and a bathroom fitted with a three piece suite with electric shower over the bath. Further benefits include gas central heating with combi boiler and double glazing.

#### **Extras**

All the fitted floor coverings and light fittings are included in the sale together with the gas cooker, washing machine and fridge freezer. The property will be sold as seen.