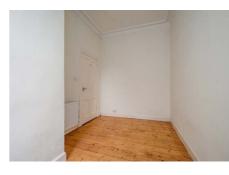

### **Description**

The property would now benefit from some general modernisation and upgrading and will undoubtedly appeal to first time buyers and rental investors. It offers an excellent opportunity for the purchaser to create a stylish flat to their own particular specification. The property affords some lovely period features including sanded floorboards, cornice work and feature fireplace. This light-filled home comprises of entrance hallway with large storage cupboard, a sizeable lounge/diner with fireplace and good storage provisions including a large cupboard with shelving. The kitchen, located off the lounge, is fitted with a range of wall and base units with gas cooker, washing machine and fridge freezer included in the sale. There is a double bedroom with sanded floors and a bathroom fitted with a three piece suite with electric shower over the bath. Further benefits include gas central heating with combi boiler and double glazing.