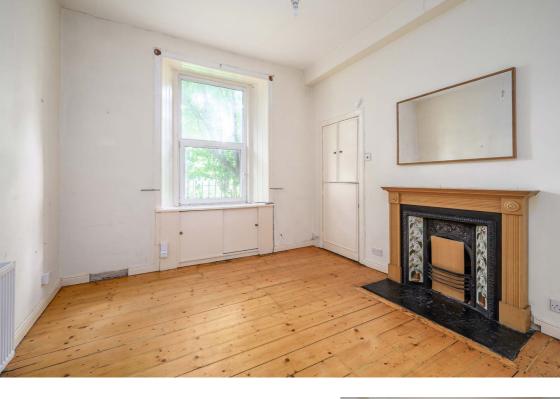

### **Description**

The property would now benefit from some general modernisation and upgrading and will undoubtedly appeal to first time buyers and rental investors. It offers an excellent opportunity for the purchaser to create a stylish flat to their own particular specification. The property affords some lovely period features including sanded floorboards, cornice work and feature fireplace. This light-filled home comprises of entrance hallway with large storage cupboard, a sizeable lounge/diner with fireplace and good storage provisions including a large cupboard with shelving. The kitchen, located off the lounge, is fitted with a range of wall and base units with gas cooker, washing machine and fridge freezer included in the sale. There is a double bedroom with sanded floors and a bathroom fitted with a three piece suite with electric shower over the bath. Further benefits include gas central heating with combi boiler and double glazing.