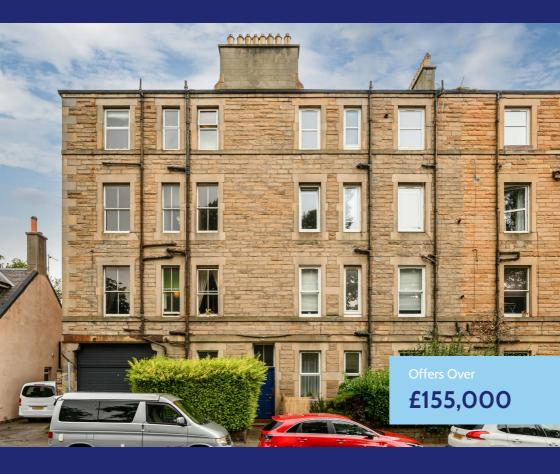

# 34/2 Balcarres Street

### Morningside | Edinburgh | EH1O 5JB

This charming, 1 bedroom traditional ground floor flat forms part of a handsome tenement, quietly positioned to the rear of the building with attractive outlook over the well kept communal garden. Located within one of Edinburgh's most sought-after districts, close to excellent amenities, transport links and within easy reach of the city centre.

### **Description**

The property would now benefit from some general modernisation and upgrading and will undoubtedly appeal to first time buyers and rental investors. It offers an excellent opportunity for the purchaser to create a stylish flat to their own particular specification. The property affords some lovely period features including sanded floorboards, cornice work and feature fireplace. This light-filled home comprises of entrance hallway with large storage cupboard, a sizeable lounge/diner with fireplace and good storage provisions including a large cupboard with shelving. The kitchen, located off the lounge, is fitted with a range of wall and base units with gas cooker, washing machine and fridge freezer included in the sale. There is a double bedroom with sanded floors and a bathroom fitted with a three piece suite with electric shower over the bath. Further benefits include gas central heating with combi boiler and double glazing.