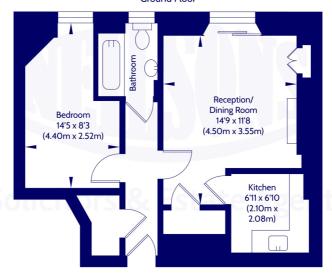

#### Approx. Gross Internal Floor Area 39.98 Sq M / 430 Sq Ft.

#### **Ground Floor**

Area excludes garages, outbuildings, attics and eaves if applicable.

All measurements are approximate. Not to scale. For identification only.

© 2024 Neilsons Solicitors & Estate Agents. Plans by Planography.co.uk