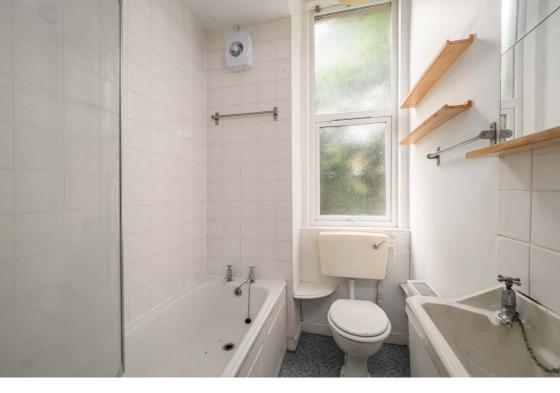

### **Description**

The property would now benefit from some general modernisation and upgrading and will undoubtedly appeal to first time buyers and rental investors. It offers an excellent opportunity for the purchaser to create a stylish flat to their own particular specification. The property affords some lovely period features including sanded floorboards, cornice work and feature fireplace. This light-filled home comprises of entrance hallway with large storage cupboard, a sizeable lounge/diner with fireplace and good storage provisions including a large cupboard with shelving. The kitchen, located off the lounge, is fitted with a range of wall and base units with gas cooker, washing machine and fridge freezer included in the sale. There is a double bedroom with sanded floors and a bathroom fitted with a three piece suite with electric shower over the bath. Further benefits include gas central heating with combi boiler and double glazing.