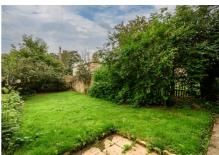

# Gardens and parking

There is a communal garden located to the rear, which is laid to lawn and bordered by mature plants and bushes, for the car owner, permit and metered parking is available within the street.